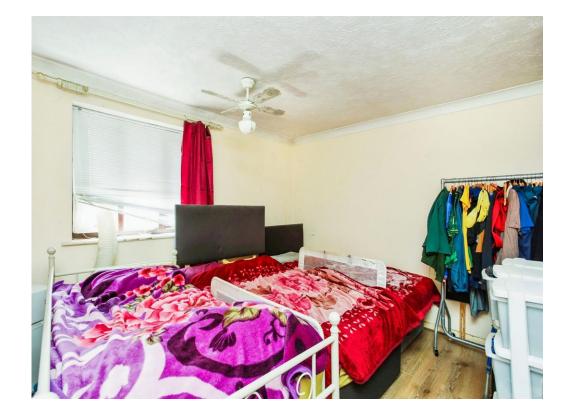

### **Bedroom One**

11' 9" Max x 10' 10" Max ( 3.58m Max x 3.30m Max )

#### **Bedroom Two**

11' 1" Max x 8' 3" Max ( 3.38m Max x 2.51m Max )