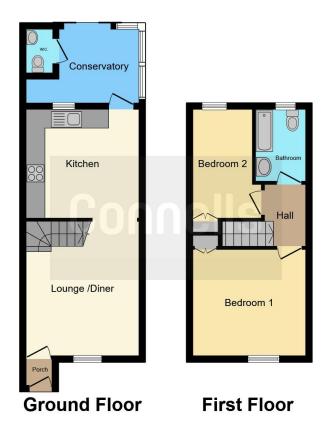

#### **Entrance Porch**

# Lounge

14' 1" Max x 11' 9" ( 4.29m Max x 3.58m )

### Kitchen

11' 8" Max x 11' 1" Max ( 3.56m Max x 3.38m Max )

Wc

### Conservatory

10' Max x 7' 8" Max ( 3.05m Max x 2.34m Max )

# Landing

### **Bedroom One**

11' 9" Max x 10' 10" Max ( 3.58m Max x 3.30m Max )

#### **Bedroom Two**

11' 1" Max x 8' 3" Max ( 3.38m Max x 2.51m Max )

### Bathroom

### Rear Garden

Residential Sales & Lettings | Mortgage Services | Conveyancing | Surveyors | Land & New Homes

TOTAL: 66.7 m<sup>2</sup> (718 sq.ft.)

This floor plan is for illustrative purposes only. It is not drawn to scale. Any measurements, floor areas (including any total floor area), openings and orientation are approximate. No details are guaranteed, they cannot be relied upon for any purpose and they do not form part of any agreement. No liability is taken for any error, omission or misstatement. A party must rely upon its own inspection(s). Powered by www.focalagent.com