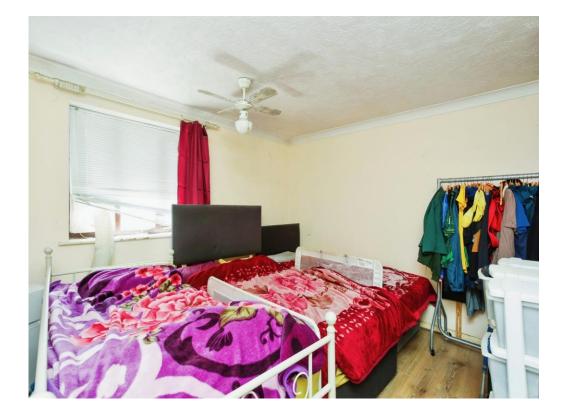

#### **Bedroom One**

11' 9" Max x 10' 10" Max ( 3.58m Max x 3.30m Max )

## **Bedroom Two**

11' 1" Max x 8' 3" Max ( 3.38m Max x 2.51m Max )