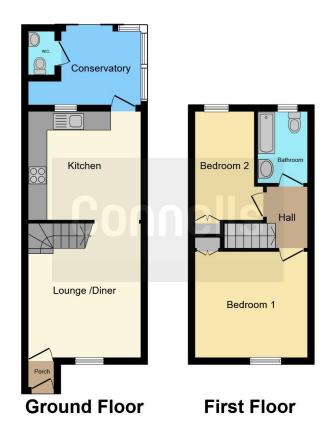

#### **Entrance Porch**

## Lounge

14' 1" Max x 11' 9" ( 4.29m Max x 3.58m )

### Kitchen

11'8" Max x 11'1" Max ( 3.56m Max x 3.38m Max )

Wc

# Conservatory

10' Max x 7' 8" Max ( 3.05m Max x 2.34m Max )

# Landing

#### **Bedroom One**

11' 9" Max x 10' 10" Max ( 3.58m Max x 3.30m Max )

## **Bedroom Two**

11' 1" Max x 8' 3" Max ( 3.38m Max x 2.51m Max )

### **Bathroom**

#### **Rear Garden**

Residential Sales & Lettings | Mortgage Services | Conveyancing | Surveyors | Land & New Homes

TOTAL: 66.7 m<sup>2</sup> (718 sq.ft.)

This floor plan is for illustrative purposes only. It is not drawn to scale. Any measurements, floor areas (including any total floor area), openings and orientation are approximate. No details are guaranteed, they cannot be relied upon for any purpose and they do not form part of any agreement. No liability is taken for any error, omission or misstatement. A party must rely upon its own inspection(s). Powered by www.focalagent.com