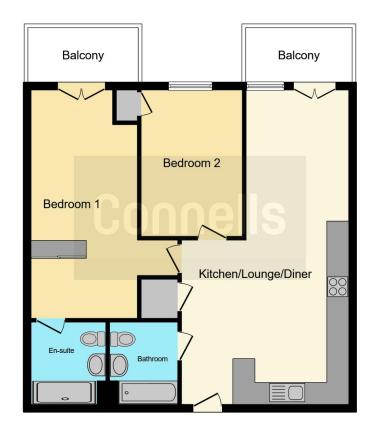

#### **Property Description**

This immaculately presented two double bedroom modern apartment situated in central Maidstone is finished to an extremely high standard and boasts spacious living accommodation throughout, viewings are strongly recommended to fully appreciate everything this home has to offer.

Benefits include a modern fitted open plan kitchen/ diner complete with integrated appliances and a spacious lounge area with double doors leading out to the private balcony terrace ideal for outdoor dining. Both double bedrooms are generously sized with the master benefiting from built in wardrobes, private balcony and a modern fitted ensuite shower room with modern control system. Completing this incredible apartment is the modern fitted bathroom again complete with modern controls.

## Lounge/Kitchen

28' Max x 14' 11" Max ( 8.53m Max x 4.55m Max )

# **Balcony**

#### **Bedroom One**

20' 5" Max x 13' Max ( 6.22m Max x 3.96m Max )

# **Balcony**

**En Suite** 

## **Bedroom Two**

13' Max x 9' Max ( 3.96m Max x 2.74m Max )

## **Bathroom**

This floor plan is for illustrative purposes only. It is not drawn to scale. Any measurements, floor areas (including any total floor area), openings and orientation are approximate. No details are guaranteed, they cannot be relied upon for any purpose and they do not form part of any agreement. No liability is taken for any error, omission or misstatement. A party must rely upon its own inspection(s). Powered by www.focalagent.com