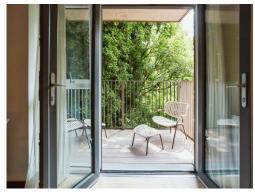

Benefits include a modern fitted open plan kitchen/ diner complete with integrated appliances and a spacious lounge area with double doors leading out to the private balcony terrace ideal for outdoor dining. Both double bedrooms are generously sized with the master benefiting from built in wardrobes, private balcony and a modern fitted ensuite shower room with modern control system. Completing this incredible apartment is the modern fitted bathroom again complete with modern controls.

# **Balcony**