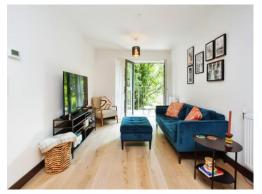

## Lounge/Kitchen

28' Max x 14' 11" Max ( 8.53m Max x 4.55m Max )

Benefits include a modern fitted open plan kitchen/ diner complete with integrated appliances and a spacious lounge area with double doors leading out to the private balcony terrace ideal for outdoor dining. Both double bedrooms are generously sized with the master benefiting from built in wardrobes, private balcony and a modern fitted ensuite shower room with modern control system. Completing this incredible apartment is the modern fitted bathroom again complete with modern controls.