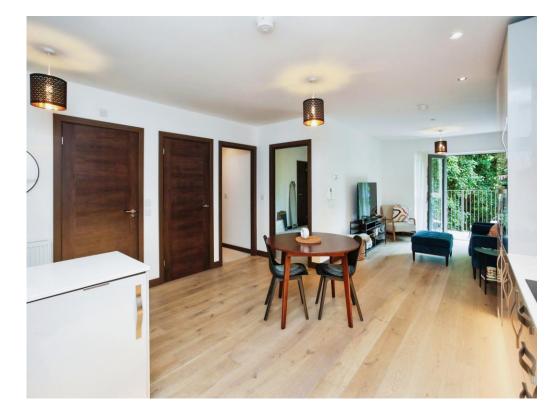

## Lounge/Kitchen

28' Max x 14' 11" Max ( 8.53m Max x 4.55m Max )

Benefits include a modern fitted open plan kitchen/ diner complete with integrated appliances and a spacious lounge area with double doors leading out to the private balcony terrace ideal for outdoor dining. Both double bedrooms are generously sized with the master benefiting from built in wardrobes, private balcony and a modern fitted ensuite shower room with modern control system. Completing this incredible apartment is the modern fitted bathroom again complete with modern controls.