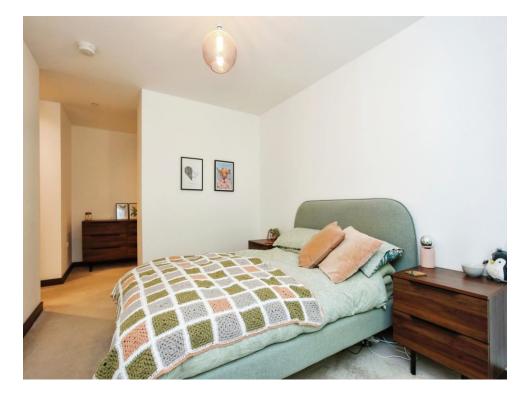

#### **Bedroom One**

20' 5" Max x 13' Max ( 6.22m Max x 3.96m Max )

Benefits include a modern fitted open plan kitchen/ diner complete with integrated appliances and a spacious lounge area with double doors leading out to the private balcony terrace ideal for outdoor dining. Both double bedrooms are generously sized with the master benefiting from built in wardrobes, private balcony and a modern fitted ensuite shower room with modern control system. Completing this incredible apartment is the modern fitted bathroom again complete with modern controls.