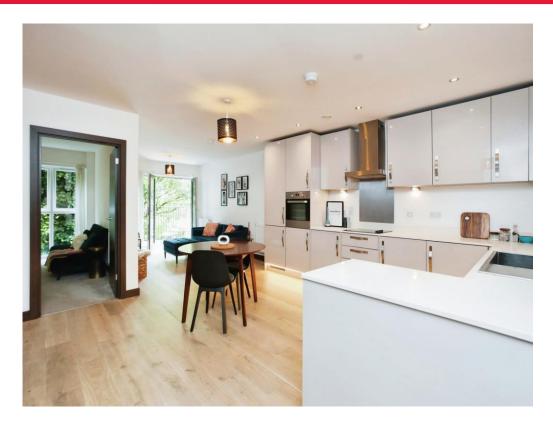

Benefits include a modern fitted open plan kitchen/ diner complete with integrated appliances and a spacious lounge area with double doors leading out to the private balcony terrace ideal for outdoor dining. Both double bedrooms are generously sized with the master benefiting from built in wardrobes, private balcony and a modern fitted ensuite shower room with modern control system. Completing this incredible apartment is the modern fitted bathroom again complete with modern controls.

## Lounge/Kitchen

28' Max x 14' 11" Max ( 8.53m Max x 4.55m Max )