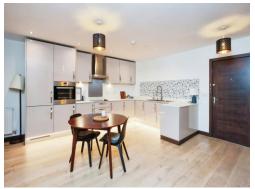

Benefits include a modern fitted open plan kitchen/ diner complete with integrated appliances and a spacious lounge area with double doors leading out to the private balcony terrace ideal for outdoor dining. Both double bedrooms are generously sized with the master benefiting from built in wardrobes, private balcony and a modern fitted ensuite shower room with modern control system. Completing this incredible apartment is the modern fitted bathroom again complete with modern controls.

## Lounge/Kitchen

28' Max x 14' 11" Max ( 8.53m Max x 4.55m Max )