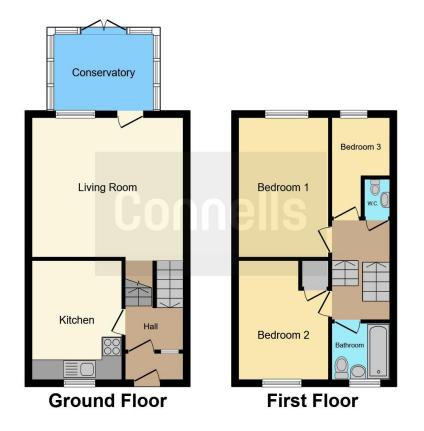

# **Entrance Hall**

Lounge 14' 11" max x 17' 3" max ( 4.55m max x 5.26m max )

Kitchen 8' 10" max x 11' 8" max ( 2.69m max x 3.56m max )

**Conservatory** 7' 6" max x 9' 9" max ( 2.29m max x 2.97m max )

Landing

Bedroom One 9' 10" max x 13' 11" max ( 3.00m max x 4.24m max )

Bedroom Two 9' max x 11' 8" max ( 2.74m max x 3.56m max )

Bedroom Three 5' 6" Max x 9' 11" Max ( 1.68m Max x 3.02m Max )

Bathroom

**Rear Garden** 