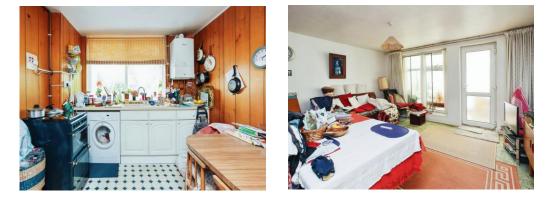

# **Entrance Hall**

Lounge 14' 11" max x 17' 3" max ( 4.55m max x 5.26m max )

Kitchen 8' 10" max x 11' 8" max ( 2.69m max x 3.56m max )

**Conservatory** 7' 6" max x 9' 9" max ( 2.29m max x 2.97m max )

Landing