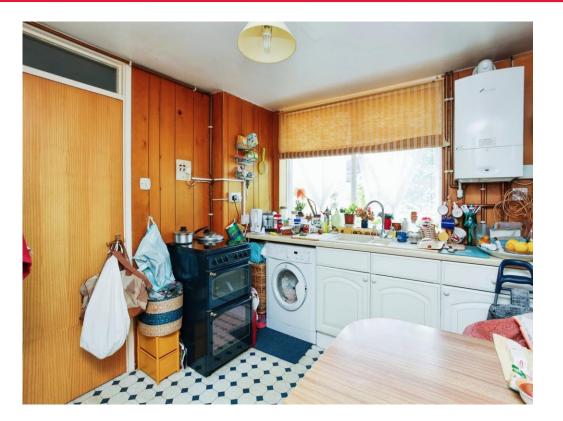

# **Entrance Hall**

Lounge 14' 11" max x 17' 3" max ( 4.55m max x 5.26m max )

Kitchen 8' 10" max x 11' 8" max ( 2.69m max x 3.56m max )

**Conservatory** 7' 6" max x 9' 9" max ( 2.29m max x 2.97m max )

Landing