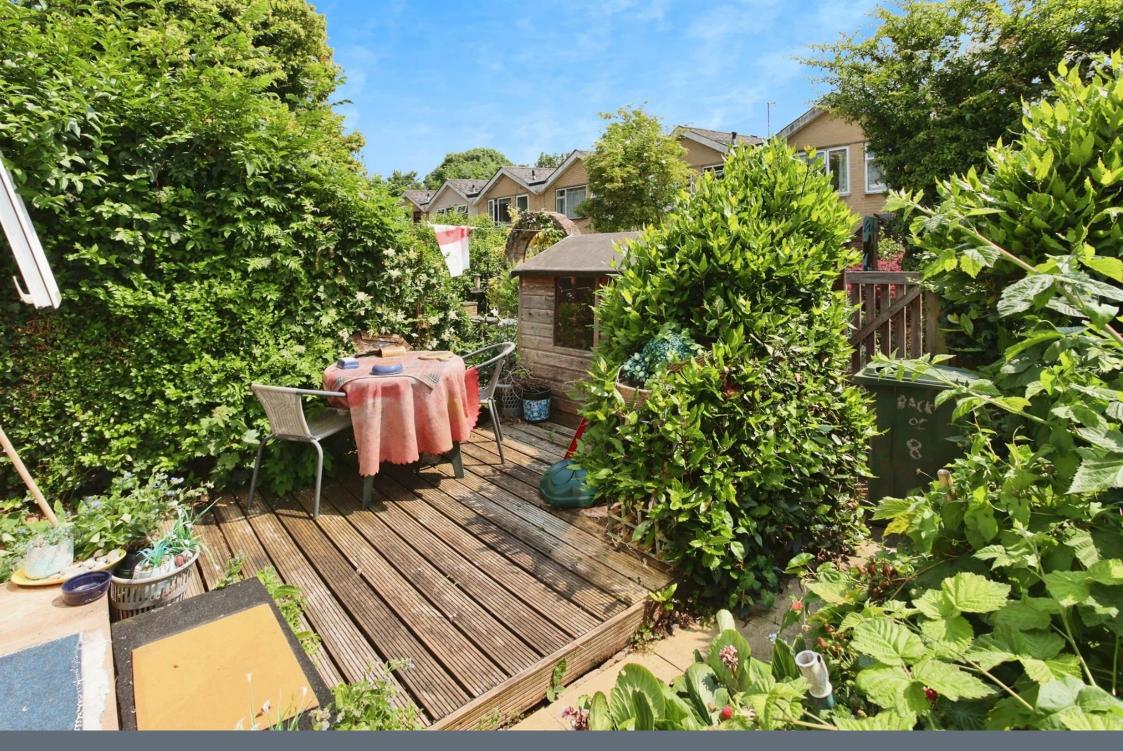

Bedroom One 9' 10" max x 13' 11" max ( 3.00m max x 4.24m max )

Bedroom Two 9' max x 11' 8" max ( 2.74m max x 3.56m max )

Bedroom Three 5' 6" Max x 9' 11" Max ( 1.68m Max x 3.02m Max )

Bathroom

**Rear Garden** 