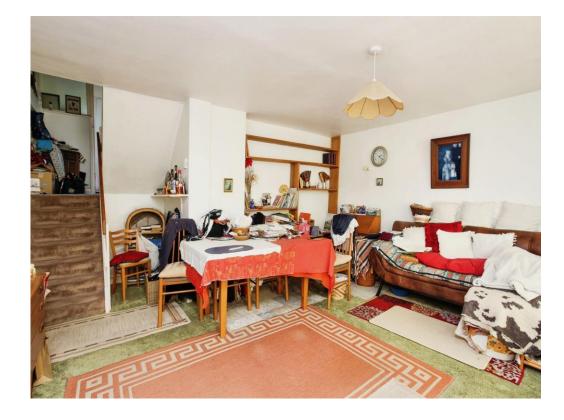

# **Entrance Hall**

Lounge 14' 11" max x 17' 3" max ( 4.55m max x 5.26m max )

Kitchen 8' 10" max x 11' 8" max ( 2.69m max x 3.56m max )

**Conservatory** 7' 6" max x 9' 9" max ( 2.29m max x 2.97m max )

Landing