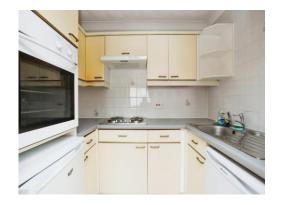

The apartment itself comprises of an entrance hall, living room, kitchen, bedroom with built in storage and a shower room. There is a 24 hour Bristol emergency call response system too.

In addition there is easy access to Maidstone's three train stations (Maidstone Barracks, East and West), making those trips out of the town centre easier. Following this, there is a good choice of local bus services to and from town.

#### **Entrance Hall**

Lounge 15' 5" Max x 10' 6" Max ( 4.70m Max x 3.20m Max )

Kitchen 12' 2" Max x 8' 8" Max ( 3.71m Max x 2.64m Max )

Bedroom One 12' 2" x 8' 8" ( 3.71m x 2.64m )

Bathroom

Residential Sales & Lettings | Mortgage Services | Conveyancing | Surveyors | Land & New Homes