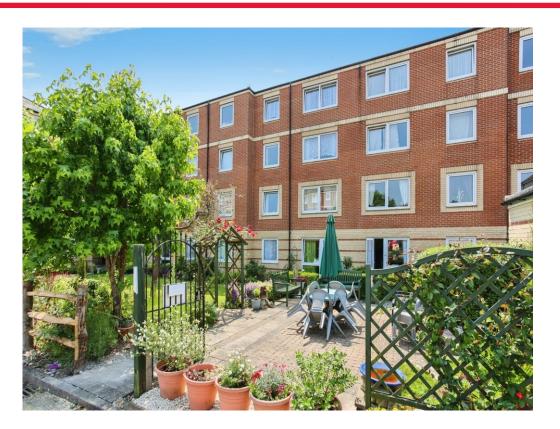

Conveniently located in the heart of Maidstone is Hengist Court. Hengist Court was constructed by McCarthy & Stone (Developments) Ltd and is arranged over 4 floors, each of which are served with a lift.

The apartment itself comprises of an entrance hall, living room, kitchen, bedroom with built in storage and a shower room. There is a 24 hour Bristol emergency call response system too.

In addition there is easy access to Maidstone's three train stations (Maidstone Barracks, East and West), making those trips out of the town centre easier. Following this, there is a good choice of local bus services to and from town.