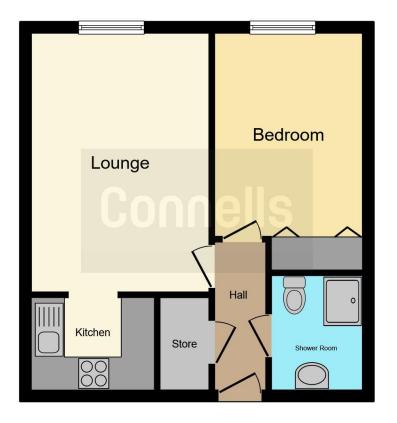

The apartment itself comprises of an entrance hall, living room, kitchen, bedroom with built in storage and a shower room. There is a 24 hour Bristol emergency call response system too.

In addition there is easy access to Maidstone's three train stations (Maidstone Barracks, East and West), making those trips out of the town centre easier. Following this, there is a good choice of local bus services to and from town.

#### **Entrance Hall**

Lounge 15' 5" Max x 10' 6" Max ( 4.70m Max x 3.20m Max )

Kitchen 12' 2" Max x 8' 8" Max ( 3.71m Max x 2.64m Max )

Bedroom One 12' 2" x 8' 8" ( 3.71m x 2.64m )

Bathroom

Residential Sales & Lettings | Mortgage Services | Conveyancing | Surveyors | Land & New Homes