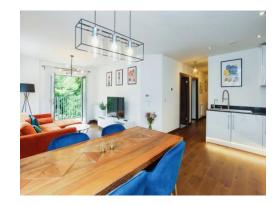

Benefits include a modern fitted open plan kitchen/ diner complete with integrated appliances and a spacious lounge area with double doors leading out to the private balcony terrace ideal for outdoor dining. Both double bedrooms are generously sized with the master benefiting from built in wardrobes and a modern fitted ensuite shower room with modern control system and rounding off this incredible home is the modern fitted bathroom again complete with modern controls.

# Kitchen/Living Area

15' 8" max x 22' 9" max ( 4.78m max x 6.93m max )