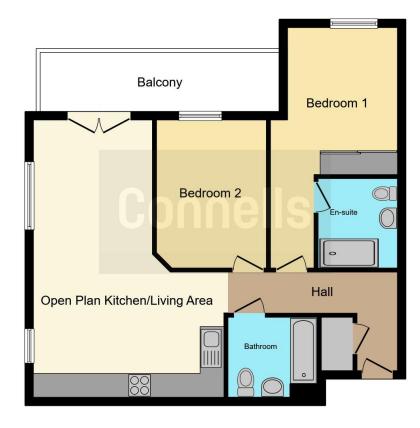

# Hallway

# Kitchen/Living Area

15' 8" max x 22' 9" max ( 4.78m max x 6.93m max )

## **Balcony Terrace**

#### **Bedroom One**

12' 1" max x 9' max ( 3.68m max x 2.74m max )

### **Ensuite**

### **Bedroom Two**

12' 2" max x 9' max ( 3.71m max x 2.74m max )

### Bathroom

This floor plan is for illustrative purposes only. It is not drawn to scale. Any measurements, floor areas (including any total floor area), openings and orientation are approximate. No details are guaranteed, they cannot be relied upon for any purpose and they do not form part of any agreement. No liability is taken for any error, omission or misstatement. A party must rely upon its own inspection(s). Powered by www.focalagent.com