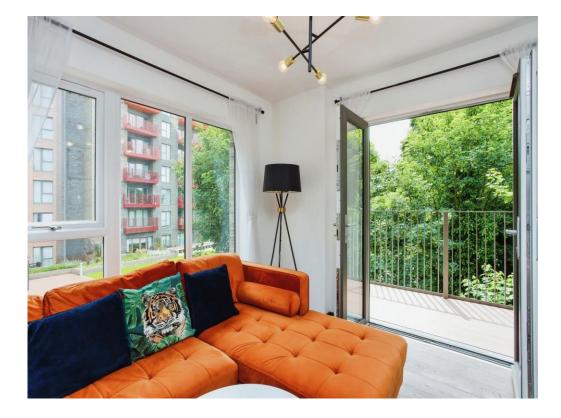

Benefits include a modern fitted open plan kitchen/ diner complete with integrated appliances and a spacious lounge area with double doors leading out to the private balcony terrace ideal for outdoor dining. Both double bedrooms are generously sized with the master benefiting from built in wardrobes and a modern fitted ensuite shower room with modern control system and rounding off this incredible home is the modern fitted bathroom again complete with modern controls.

## **Balcony Terrace**