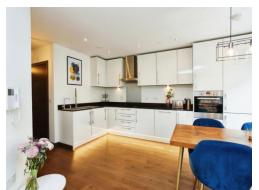

Benefits include a modern fitted open plan kitchen/ diner complete with integrated appliances and a spacious lounge area with double doors leading out to the private balcony terrace ideal for outdoor dining. Both double bedrooms are generously sized with the master benefiting from built in wardrobes and a modern fitted ensuite shower room with modern control system and rounding off this incredible home is the modern fitted bathroom again complete with modern controls.

# Kitchen/Living Area

15' 8" max x 22' 9" max ( 4.78m max x 6.93m max )