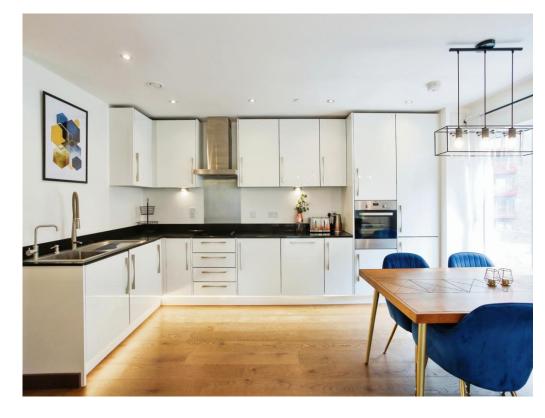

Benefits include a modern fitted open plan kitchen/ diner complete with integrated appliances and a spacious lounge area with double doors leading out to the private balcony terrace ideal for outdoor dining. Both double bedrooms are generously sized with the master benefiting from built in wardrobes and a modern fitted ensuite shower room with modern control system and rounding off this incredible home is the modern fitted bathroom again complete with modern controls.

# Kitchen/Living Area

15' 8" max x 22' 9" max ( 4.78m max x 6.93m max )