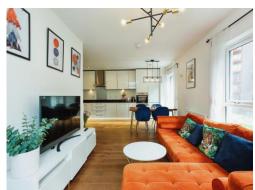

Benefits include a modern fitted open plan kitchen/ diner complete with integrated appliances and a spacious lounge area with double doors leading out to the private balcony terrace ideal for outdoor dining. Both double bedrooms are generously sized with the master benefiting from built in wardrobes and a modern fitted ensuite shower room with modern control system and rounding off this incredible home is the modern fitted bathroom again complete with modern controls.

# Kitchen/Living Area

15' 8" max x 22' 9" max ( 4.78m max x 6.93m max )