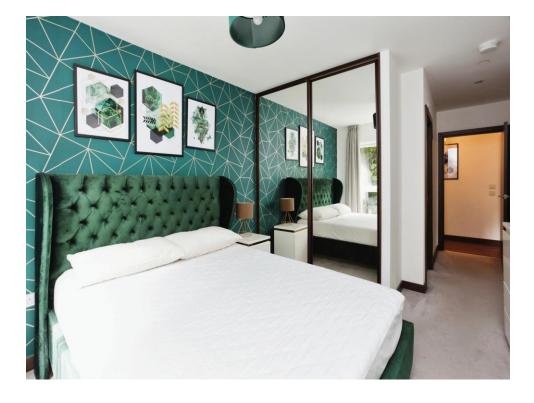

#### **Bedroom One**

12' 1" max x 9' max ( 3.68m max x 2.74m max )

### **Bedroom Two**

12' 2" max x 9' max ( 3.71m max x 2.74m max )