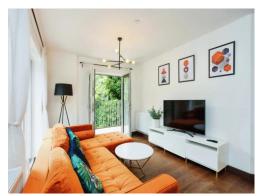

Benefits include a modern fitted open plan kitchen/ diner complete with integrated appliances and a spacious lounge area with double doors leading out to the private balcony terrace ideal for outdoor dining. Both double bedrooms are generously sized with the master benefiting from built in wardrobes and a modern fitted ensuite shower room with modern control system and rounding off this incredible home is the modern fitted bathroom again complete with modern controls.

# Kitchen/Living Area

15' 8" max x 22' 9" max ( 4.78m max x 6.93m max )