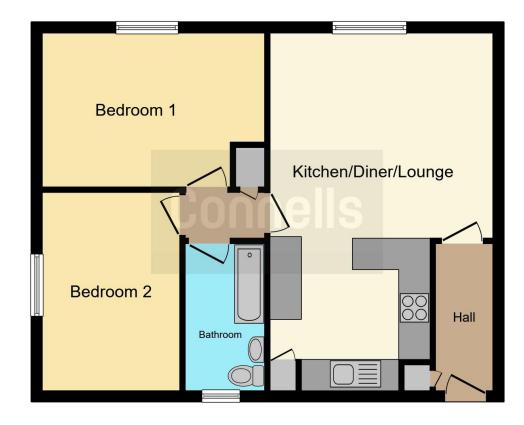

## **Entrance Hall**

# Lounge/Kitchen

22' 5" Max x 13' 11" Max ( 6.83m Max x 4.24m Max )

### **Bedroom One**

13' 11" Max x 9' 8" Max ( 4.24m Max x 2.95m Max )

### **Bedroom Two**

12' 3" Max x 8' 7" Max ( 3.73m Max x 2.62m Max )

### Bathroom

This floor plan is for illustrative purposes only. It is not drawn to scale. Any measurements, floor areas (including any total floor area), openings and orientation are approximate. No details are guaranteed, they cannot be relied upon for any purpose and they do not form part of any agreement. No liability is taken for any error, omission or misstatement. A party must rely upon its own inspection(s). Powered by www.focalagent.com