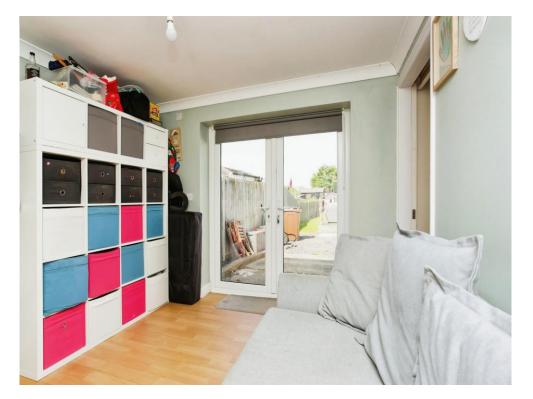

Benefits include a modern fitted kitchen complete with integrated appliances and a large breakfast area, a separate lounge area, additional family room/bedroom with access to the downstairs wet room.

Upstairs boasts three generous sized bedrooms and a modern fitted family bathroom.

#### Kitchen/Diner

19' 9" Max x 11' 2" Max ( 6.02m Max x 3.40m Max )

Family Room/Bedroom Four 10' 11" Max x 9' 7" Max ( 3.33m Max x 2.92m Max )