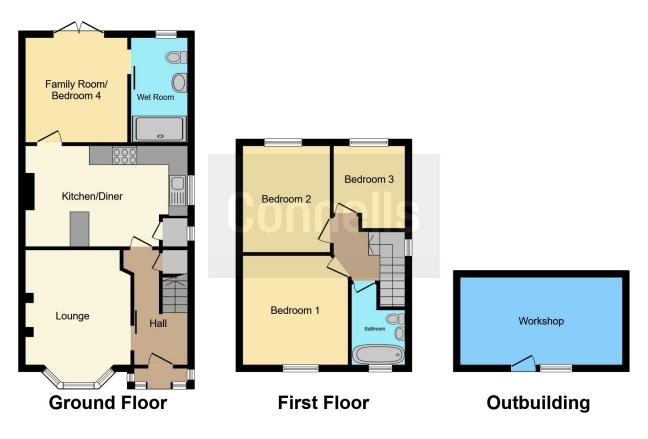

Benefits include a modern fitted kitchen complete with integrated appliances and a large breakfast area, a separate lounge area, additional family room/bedroom with access to the downstairs wet room.

Upstairs boasts three generous sized bedrooms and a modern fitted family bathroom.

Externally you have a generous sized rear garden which is mainly laid to lawn with a patio and decked bar area ideal for outdoor dining and entertaining, workshop/outbuilding, along with a low maintenance artificial grass area and to the front you will find off road driveway parking for multiple vehicles. Conveniently located close to local shops, amenities, schools, Maidstone hospital and Barming train station. Call us today to arrange your viewing appointment!

# **Parking**

This floor plan is for illustrative purposes only. It is not drawn to scale. Any measurements, floor areas (including any total floor area), openings and orientation are approximate. No details are guaranteed, they cannot be relied upon for any purpose and they do not form part of any agreement. No liability is taken for any error, omission or misstatement. A party must rely upon its own inspection(s). Powered by www.focalagent.com