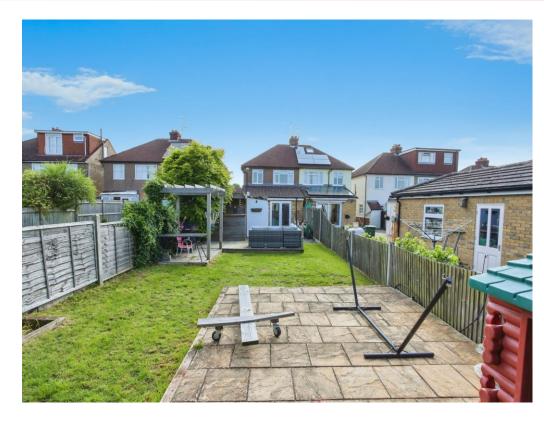

Externally you have a generous sized rear garden which is mainly laid to lawn with a patio and decked bar area ideal for outdoor dining and entertaining, workshop/outbuilding, along with a low maintenance artificial grass area and to the front you will find off road driveway parking for multiple vehicles. Conveniently located close to local shops, amenities, schools, Maidstone hospital and Barming train station. Call us today to arrange your viewing appointment!

#### **Bathroom**

**Rear Garden** 