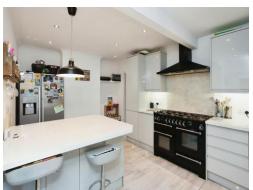

Benefits include a modern fitted kitchen complete with integrated appliances and a large breakfast area, a separate lounge area, additional family room/bedroom with access to the downstairs wet room.

Upstairs boasts three generous sized bedrooms and a modern fitted family bathroom.

#### Kitchen/Diner

19' 9" Max x 11' 2" Max ( 6.02m Max x 3.40m Max )

Family Room/Bedroom Four 10' 11" Max x 9' 7" Max ( 3.33m Max x 2.92m Max )