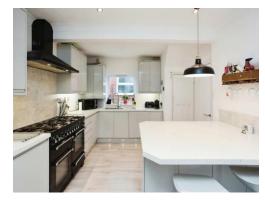

Benefits include a modern fitted kitchen complete with integrated appliances and a large breakfast area, a separate lounge area, additional family room/bedroom with access to the downstairs wet room.

Upstairs boasts three generous sized bedrooms and a modern fitted family bathroom.

#### Kitchen/Diner

19' 9" Max x 11' 2" Max ( 6.02m Max x 3.40m Max )

Family Room/Bedroom Four 10' 11" Max x 9' 7" Max ( 3.33m Max x 2.92m Max )