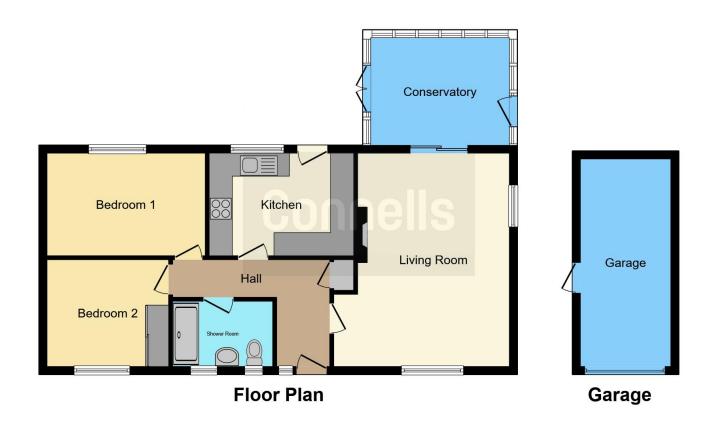

#### **Entrance Hall**

# Lounge/Diner

18' 2" Max x 14' 11" Max ( 5.54m Max x 4.55m Max )

### Kitchen

12' 3" Max x 8' 8" Max ( 3.73m Max x 2.64m Max )

## Conservatory

### **Bedroom One**

13' 4" Max x 8' 8" Max ( 4.06m Max x 2.64m Max )

## **Bedroom Two**

10' 4" Max x 9' 1" Max ( 3.15m Max x 2.77m Max )

### Bathroom

Rear Garden

# Driveway

Residential Sales & Lettings | Mortgage Services | Conveyancing | Surveyors | Land & New Homes

This floor plan is for illustrative purposes only. It is not drawn to scale. Any measurements, floor areas (including any total floor area), openings and orientation are approximate. No details are guaranteed, they cannot be relied upon for any purpose and they do not form part of any agreement. No liability is taken for any error, omission or misstatement. A party must rely upon its own inspection(s). Powered by www.focalagent.com