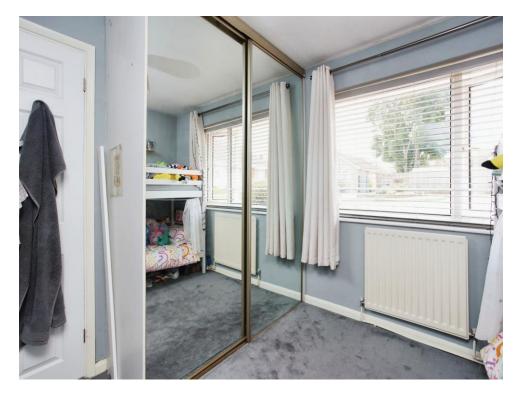

### **Bedroom One**

13' 4" Max x 8' 8" Max ( 4.06m Max x 2.64m Max )

## **Bedroom Two**

10' 4" Max x 9' 1" Max ( 3.15m Max x 2.77m Max )