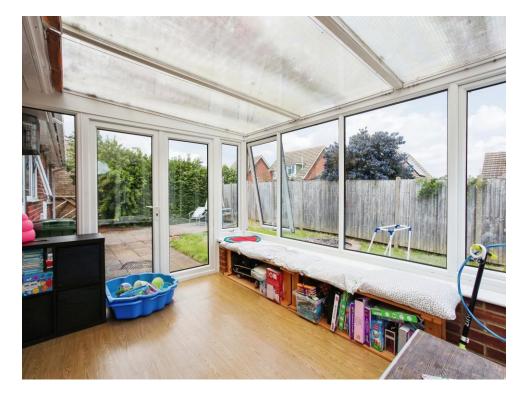

generous sized rear garden mainly laid to lawn with patio area ideal for outdoor dining and entertaining, with a low maintenance front garden complete with off road driveway parking for two vehicles and garage. Positioned within a welcoming cul-de-sac, within close proximity to local shops and amenities as well as great access to Maidstone Town centre, train stations and M20/M25. Call us today to arrange your viewing appointment!





#### **Entrance Hall**

# Lounge/Diner

18' 2" Max x 14' 11" Max ( 5.54m Max x 4.55m Max )

### Kitchen

12' 3" Max x 8' 8" Max ( 3.73m Max x 2.64m Max )

## Conservatory

### **Bedroom One**

13' 4" Max x 8' 8" Max ( 4.06m Max x 2.64m Max )

## **Bedroom Two**

10' 4" Max x 9' 1" Max ( 3.15m Max x 2.77m Max )

### Bathroom

Rear Garden

# Driveway

















Residential Sales & Lettings | Mortgage Services | Conveyancing | Surveyors | Land & New Homes



This floor plan is for illustrative purposes only. It is not drawn to scale. Any measurements, floor areas (including any total floor area), openings and orientation are approximate. No details are guaranteed, they cannot be relied upon for any purpose and they do not form part of any agreement. No liability is taken for any error, omission or misstatement. A party must rely upon its own inspection(s). Powered by www.focalagent.com

To view this property please contact Connells on

T 01622 751034 E maidstone@connells.co.uk

30 King Street
MAIDSTONE ME14 1BS

EPC Rating: E

view this property online connells.co.uk/Property/MAI407367







1. MONEY LAUNDERING REGULATIONS Intending purch