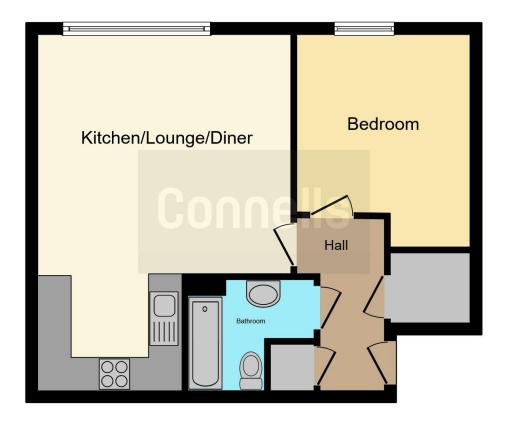

# Lounge/Kitchen

20' 11" Max x 10' 10" Max ( 6.38m Max x 3.30m Max )

#### Bedroom

10' 4" Max x 10' 2" Max ( 3.15m Max x 3.10m Max )

### **Bathroom**

# **Parking**

This floor plan is for illustrative purposes only. It is not drawn to scale. Any measurements, floor areas (including any total floor area), openings and orientation are approximate. No details are guaranteed, they cannot be relied upon for any purpose and they do not form part of any agreement. No liability is taken for any error, omission or misstatement. A party must rely upon its own inspection(s). Powered by www.focalagent.com