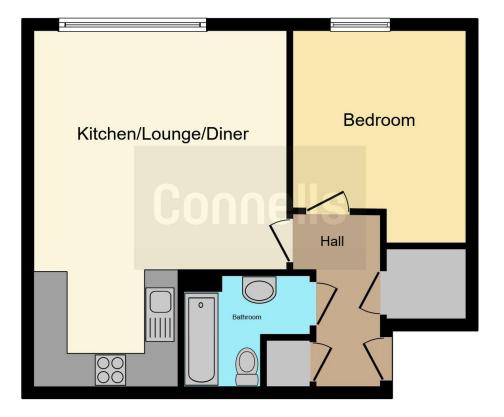

# **Entrance Hall**

Lounge/Kitchen 20' 11" Max x 10' 10" Max ( 6.38m Max x 3.30m Max )

## Bedroom

10' 4" Max x 10' 2" Max ( 3.15m Max x 3.10m Max )

Bathroom

Parking

Residential Sales & Lettings | Mortgage Services | Conveyancing | Surveyors | Land & New Homes

To view this property please contact Connells on