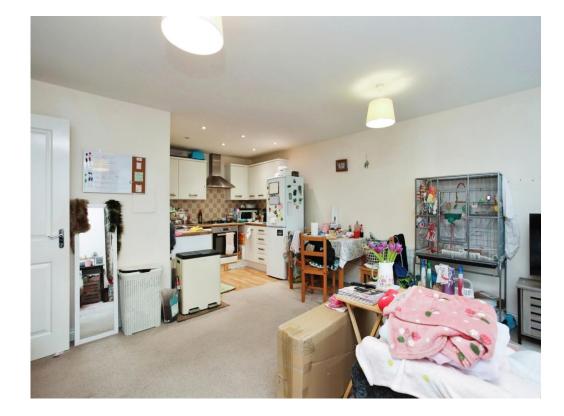

# **Entrance Hall**

Lounge/Kitchen 20' 11" Max x 10' 10" Max ( 6.38m Max x 3.30m Max )