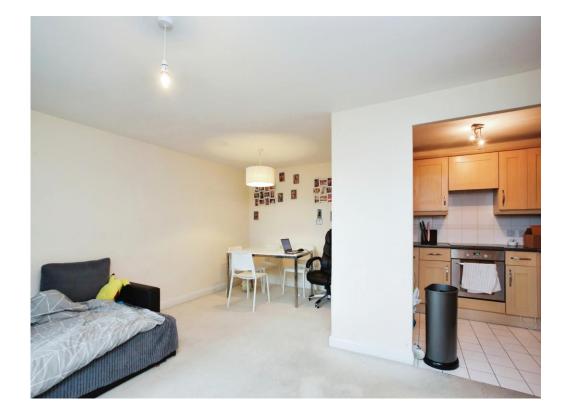

# Lounge/Diner

20' 6" x 17' 2" ( 6.25m x 5.23m )

# Kitchen

8' 8" x 6' 8" ( 2.64m x 2.03m )