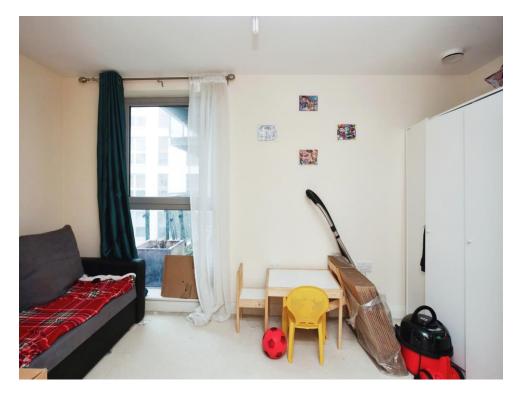

## **Bedroom One**

17' 3" x 11' 9" ( 5.26m x 3.58m )

## **Bedroom Two**

14' x 8' 2" ( 4.27m x 2.49m )

**Bathroom** 