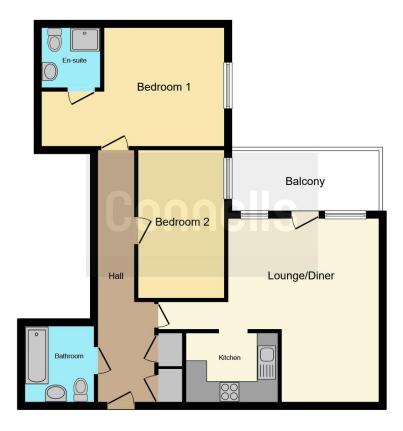

## **Entrance Hall**

# Lounge/Diner

20' 6" x 17' 2" ( 6.25m x 5.23m )

# Kitchen

8' 8" x 6' 8" ( 2.64m x 2.03m )

## **Bedroom One**

17' 3" x 11' 9" ( 5.26m x 3.58m )

# **En Suite**

## **Bedroom Two**

14' x 8' 2" ( 4.27m x 2.49m )

**Bathroom** 

# **Parking**

Residential Sales & Lettings | Mortgage Services | Conveyancing | Surveyors | Land & New Homes

This floor plan is for illustrative purposes only. It is not drawn to scale. Any measurements, floor areas (including any total floor area), openings and orientation are approximate. No details are guaranteed, they cannot be relied upon for any purpose and they do not form part of any agreement. No liability is taken for any error, omission or misstatement. A party must rely upon its own inspection(s). Powered by www.focalagent.com