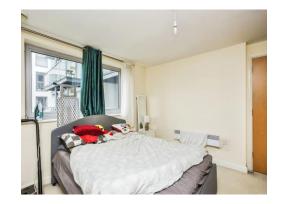

## **Bedroom One**

17' 3" x 11' 9" ( 5.26m x 3.58m )

## **Bedroom Two**

14' x 8' 2" ( 4.27m x 2.49m )

**Bathroom** 