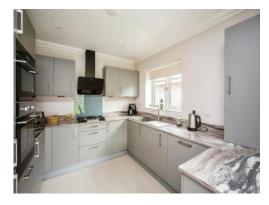

Z





This well proportioned bungalow features a spacious entrance hallway, open plan living room and beautiful fitted kitchen/diner with fully integrated appliances, two double bedrooms, a family bathroom and additional ensuite bathroom to the main bedroom. Externally the enclosed rear garden can be accessed from the dining area and side gate and there is off road parking to the front. The popular village of Harrietsham offers a well regarded Primary School, Medical Centre as well as Post Office, village hall and local pub. Commuters are well served, with Harrietsham mainline train station just 1/2 mile away with regular links to London Victoria. The County Town of Maidstone town centre is approximately 8 miles away, with its wide range of shopping and leisure and transport facilities.





#### **Entrance Hall**

# Lounge/Kitchen/Dining Area

21' 6" Max x 17' 8" Max ( 6.55m Max x 5.38m Max )

## **Bedroom One**

11' 4" Max x 10' 5" Max ( 3.45m Max x 3.17m Max )

#### **Ensuite**

## **Bedroom Two**

10' 5" Max x 9' 8" Max ( 3.17m Max x 2.95m Max )

Bathroom

Rear Garden

**Parking** 

















This floor plan is for illustrative purposes only. It is not drawn to scale. Any measurements, floor areas (including any total floor area), openings and orientation are approximate. No details are guaranteed, they cannot be relied upon for any purpose and they do not form part of any agreement. No liability is taken for any error, omission or misstatement. A party must rely upon its own inspection(s). Powered by www.focalagent.com

To view this property please contact Conne