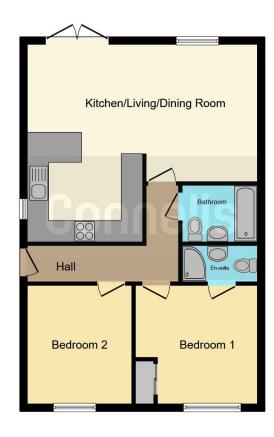

#### **Entrance Hall**

# Lounge/Kitchen/Dining Area

21' 6" Max x 17' 8" Max ( 6.55m Max x 5.38m Max )

## **Bedroom One**

11' 4" Max x 10' 5" Max ( 3.45m Max x 3.17m Max )

#### **Ensuite**

## **Bedroom Two**

10' 5" Max x 9' 8" Max ( 3.17m Max x 2.95m Max )

Bathroom

Rear Garden

**Parking** 

This floor plan is for illustrative purposes only. It is not drawn to scale. Any measurements, floor areas (including any total floor area), openings and orientation are approximate. No details are guaranteed, they cannot be relied upon for any purpose and they do not form part of any agreement. No liability is taken for any error, omission or misstatement. A party must rely upon its own inspection(s). Powered by www.focalagent.com