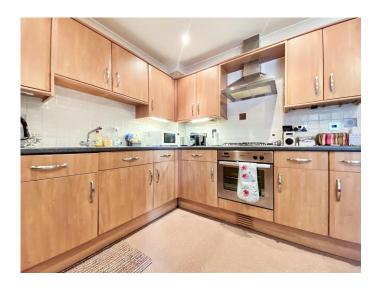

#### **Entrance Hall**

Lounge/Diner 19' x 11' 4" ( 5.79m x 3.45m )

Kitchen/Diner 13' 4" x 9' 6" ( 4.06m x 2.90m )

Bedroom One 17' 4" x 11' 4" ( 5.28m x 3.45m )

Ensuite

Bedroom Two 11' 3" x 9' 6" ( 3.43m x 2.90m )