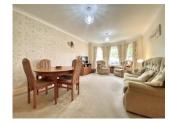

#### **Entrance Hall**

Lounge/Diner 19' x 11' 4" ( 5.79m x 3.45m )

Kitchen/Diner 13' 4" x 9' 6" ( 4.06m x 2.90m )

Bedroom One 17' 4" x 11' 4" ( 5.28m x 3.45m )

Ensuite

Bedroom Two 11' 3" x 9' 6" ( 3.43m x 2.90m )