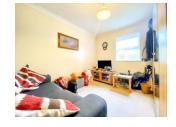

#### **Entrance Hall**

Lounge/Diner 19' x 11' 4" ( 5.79m x 3.45m )

Kitchen/Diner 13' 4" x 9' 6" ( 4.06m x 2.90m )

Bedroom One 17' 4" x 11' 4" ( 5.28m x 3.45m )

Ensuite

Bedroom Two 11' 3" x 9' 6" ( 3.43m x 2.90m )