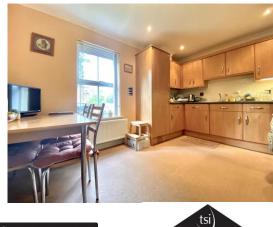

#### **Entrance Hall**

Lounge/Diner 19' x 11' 4" ( 5.79m x 3.45m )

Kitchen/Diner 13' 4" x 9' 6" ( 4.06m x 2.90m )

Bedroom One 17' 4" x 11' 4" ( 5.28m x 3.45m )

Ensuite

Bedroom Two 11' 3" x 9' 6" ( 3.43m x 2.90m )