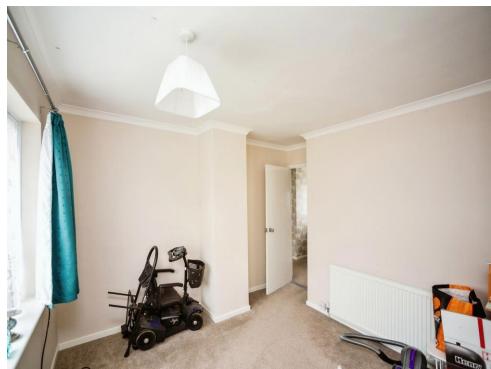

## **Bedroom Two**

11' 3" Max x 11' 1" Max ( 3.43m Max x 3.38m Max )

### **Bedroom Three**

11' 1" Max x 8' Max ( 3.38m Max x 2.44m Max )