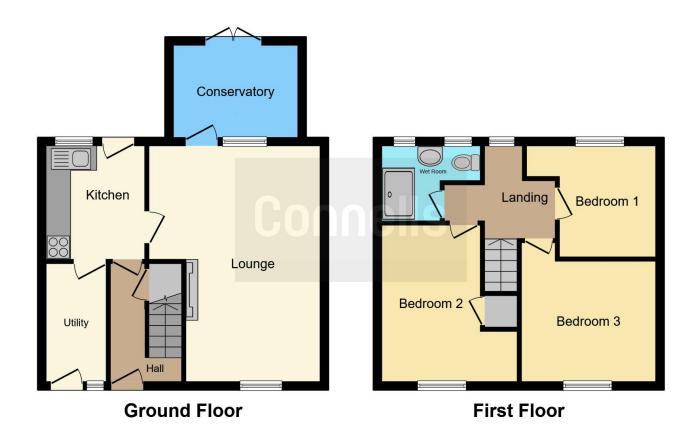

### **Entrance Hall**

### Lounge

18' 3" Max x 14' Max ( 5.56m Max x 4.27m Max )

### Kitchen

9' 11" Max x 8' 11" Max ( 3.02m Max x 2.72m Max )

## **Utility Room**

8' 11" Max x 6' 10" Max ( 2.72m Max x 2.08m Max )

# Conservatory

10' 4" x 7' 7" ( 3.15m x 2.31m )

## Landing

### **Bedroom One**

12' 9" Max x 12' 4" Max ( 3.89m Max x 3.76m Max )

## **Bedroom Two**

11' 3" Max x 11' 1" Max ( 3.43m Max x 3.38m Max )

### **Bedroom Three**

11' 1" Max x 8' Max ( 3.38m Max x 2.44m Max )

### **Wet Room**

Front