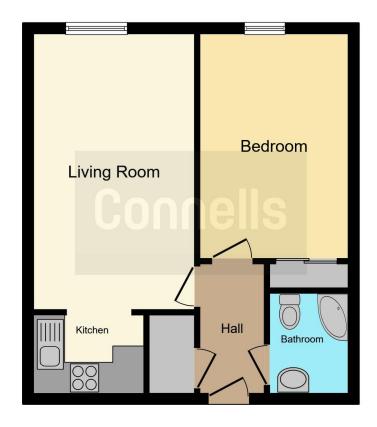

The apartment itself comprises of an entrance hall, living room, kitchen, bedroom with built in storage and a shower room. There is a 24 hour Bristol emergency call response system too.

In addition there is easy access to Maidstone's three train stations (Maidstone Barracks, East and West), making those trips out of the town centre easier. Following this, there is a good choice of local bus services to and from town.

### **Entrance Hall**

**Lounge** 17' 4" Max x 10' 7" Max ( 5.28m Max x 3.23m Max )

### Kitchen

7' 4" Max x 5' 4" Max ( 2.24m Max x 1.63m Max )

**Bedroom** 14' Max x 8' 8" Max ( 4.27m Max x 2.64m Max )

### **Bathroom**

**Agents Note**The sale of this property is subject to grant of probate. Please seek an update from the branch with regards to the potential infamies involved.

To view this property please contact Connells on