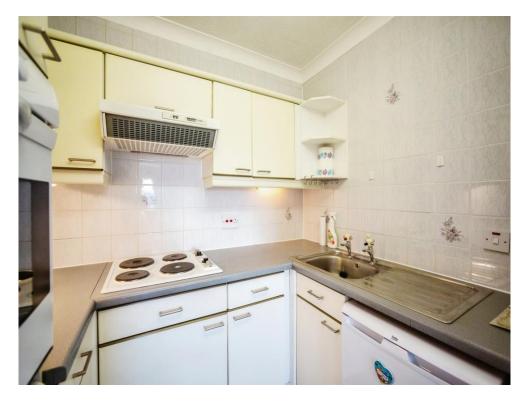

### Kitchen

7' 4" Max x 5' 4" Max ( 2.24m Max x 1.63m Max )

**Bedroom** 14' Max x 8' 8" Max ( 4.27m Max x 2.64m Max )