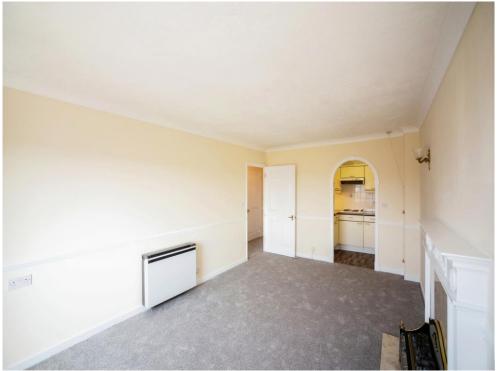

### **Entrance Hall**

**Lounge** 17' 4" Max x 10' 7" Max ( 5.28m Max x 3.23m Max )