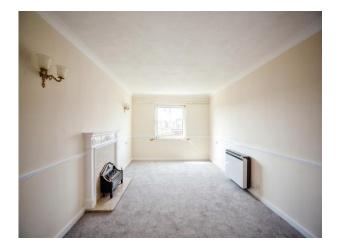

### **Entrance Hall**

**Lounge** 17' 4" Max x 10' 7" Max ( 5.28m Max x 3.23m Max )