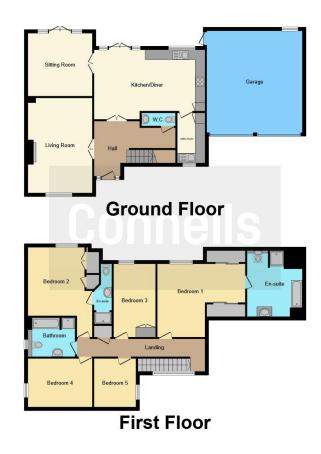

### **Entrance Hall**

#### Cloakroom

## **Living Room**

18' 5" Max x 13' 4" Max ( 5.61m Max x 4.06m Max )

# **Sitting Room**

13' 4" Max x 12' 1" Max ( 4.06 m Max x 3.68 m Max )

### Kitchen/Diner

22' 4" Max x 11' 4" Max ( 6.81 m Max x 3.45 m Max )

# **Utility Room**

### Landing

### **Master Bedroom**

17' 11" Max x 14' 3" Max ( 5.46 m Max x 4.34 m Max )

### **En Suite**

### **Bedroom Two**

12' 3" Max x 10' Max ( 3.73m Max x 3.05m Max )

## **En Suite**

### **Bedroom Three**

**Bedroom Four** 

### **Bedroom Five**

10' 5" x 8' 3" ( 3.17m x 2.51m )

Bathroom

**Front Garden** 

Rear Garden

Garage

Residential Sales & Lettings | Mortgage Services | Conveyancing | Surveyors | Land & New Homes

This floor plan is for illustrative purposes only. It is not drawn to scale. Any measurements, floor areas (including any total floor area), openings and orientation are approximate. No details are guaranteed, they cannot be relied upon for any purpose and they do not form part of any agreement. No liability is taken for any error, omission or misstatement. A party must rely upon its own inspection(s). Powered by www.focalagent.com