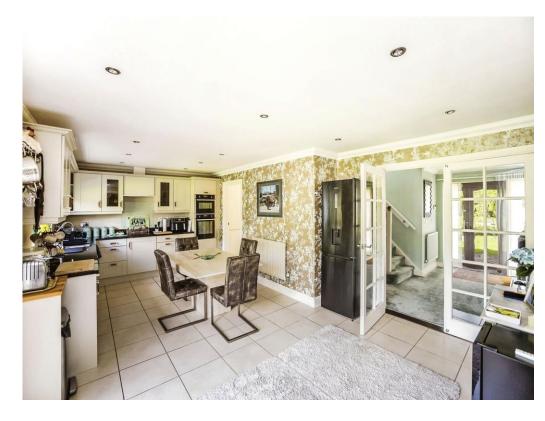

### Kitchen/Diner

22' 4" Max x 11' 4" Max ( 6.81 m Max x 3.45 m Max )

# **Utility Room**