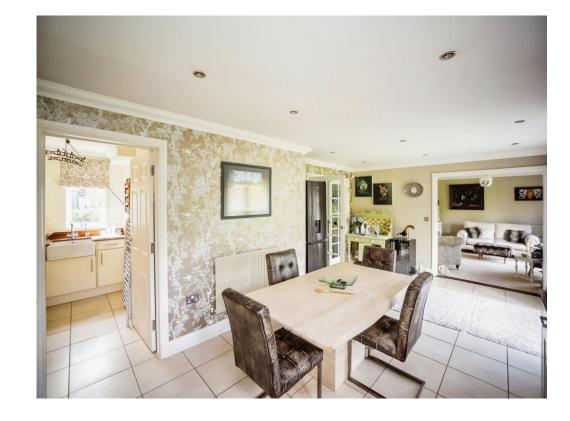

## **Entrance Hall**

Cloakroom

**Living Room** 

18' 5" Max x 13' 4" Max ( 5.61 m Max x 4.06 m Max )

**Sitting Room** 

13' 4" Max x 12' 1" Max ( 4.06m Max x 3.68m Max )

Kitchen/Diner

22' 4" Max x 11' 4" Max ( 6.81 m Max x 3.45 m Max )