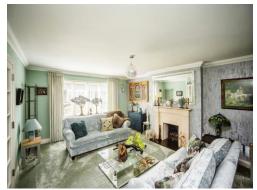

## **Entrance Hall**

Cloakroom

**Living Room** 

18' 5" Max x 13' 4" Max ( 5.61 m Max x 4.06 m Max )

**Sitting Room** 

13' 4" Max x 12' 1" Max ( 4.06m Max x 3.68m Max )

Kitchen/Diner

22' 4" Max x 11' 4" Max ( 6.81 m Max x 3.45 m Max )