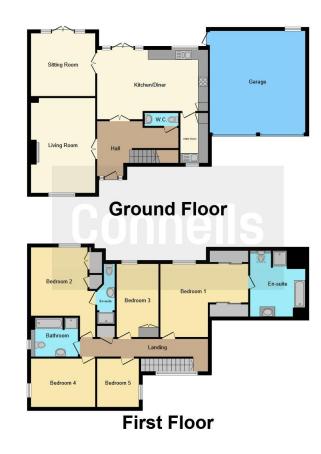

## **Entrance Hall**

Cloakroom

**Living Room** 

18' 5" Max x 13' 4" Max ( 5.61 m Max x 4.06 m Max )

**Sitting Room** 

13' 4" Max x 12' 1" Max ( 4.06m Max x 3.68m Max )

Kitchen/Diner

22' 4" Max x 11' 4" Max ( 6.81 m Max x 3.45 m Max )

**Utility Room** 

Landing

**Master Bedroom** 

17' 11" Max x 14' 3" Max ( 5.46m Max x 4.34m Max )

**En Suite** 

**Bedroom Two** 

12' 3" Max x 10' Max ( 3.73 m Max x 3.05 m Max )

**En Suite** 

**Bedroom Three** 

**Bedroom Four** 

**Bedroom Five** 

10' 5" x 8' 3" ( 3.17m x 2.51m )

**Bathroom** 

**Front Garden** 

Rear Garden

Garage

Residential Sales & Lettings | Mortgage Services | Conveyancing | Surveyors | Land & New Homes

This floor plan is for illustrative purposes only. It is not drawn to scale. Any measurements, floor areas (including any total floor area), openings and orientation are approximate. No details are guaranteed, they cannot be relied upon for any purpose and they do not form part of any agreement. No liability is taken for any error, omission or misstatement. A party must rely upon its own inspection(s). Powered by www.focalagent.com