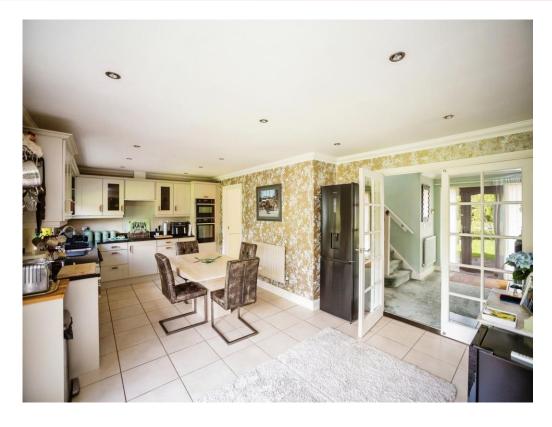

## **Entrance Hall**

Cloakroom

**Living Room** 

18' 5" Max x 13' 4" Max ( 5.61 m Max x 4.06 m Max )

**Sitting Room** 

13' 4" Max x 12' 1" Max ( 4.06m Max x 3.68m Max )

Kitchen/Diner

22' 4" Max x 11' 4" Max ( 6.81 m Max x 3.45 m Max )