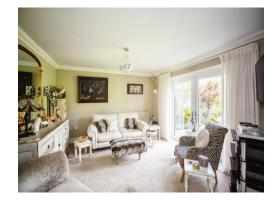

## **Entrance Hall**

Cloakroom

**Living Room** 

18' 5" Max x 13' 4" Max ( 5.61 m Max x 4.06 m Max )

**Sitting Room** 

13' 4" Max x 12' 1" Max ( 4.06m Max x 3.68m Max )

Kitchen/Diner

22' 4" Max x 11' 4" Max ( 6.81 m Max x 3.45 m Max )