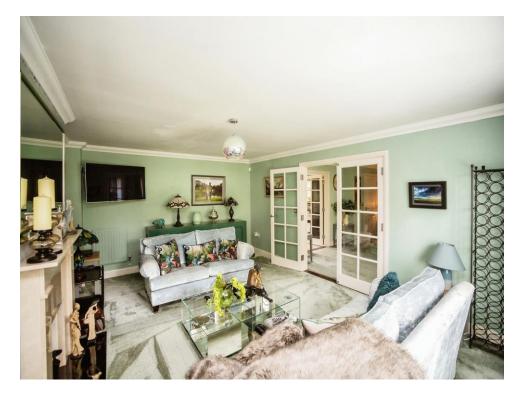

## **Entrance Hall**

Cloakroom

**Living Room** 

18' 5" Max x 13' 4" Max ( 5.61 m Max x 4.06 m Max )

**Sitting Room** 

13' 4" Max x 12' 1" Max ( 4.06m Max x 3.68m Max )

Kitchen/Diner

22' 4" Max x 11' 4" Max ( 6.81 m Max x 3.45 m Max )