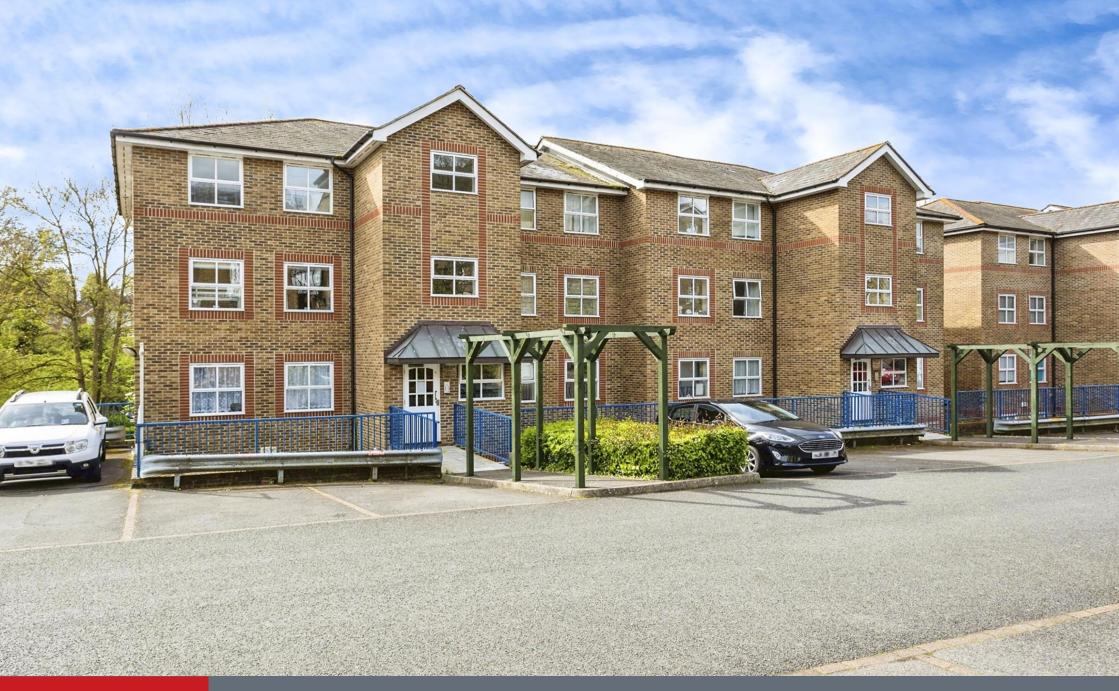

## **Property Description**

\*\*NO CHAIN \*\*Light and airy first floor apartment, forming part of this unique development within a quarter of a mile of the town centre, yet backing onto a Nature Reserve, where kingfishers have been spotted from the balcony. The light and airy accommodation is arranged on one floor and extends in all to just under 650 square feet, with the added benefit of timer controlled electric radiators and double glazing. With the living room and kitchen enjoying a southern aspect as well as the views over the adjacent River Len Nature Reserve. Well decorated and nicely presented with a good

sized lounge/dining room, well fitted kitchen/breakfast room with integrated appliances and a contemporary white bathroom suite. Outside there are communal garden areas and allocated parking.

# **Allocated Parking**

Residential Sales & Lettings | Mortgage Services | Conveyancing | Surveyors | Land & New Homes

This floor plan is for illustrative purposes only. It is not drawn to scale. Any measurements, floor areas (including any total floor area), openings and orientation are approximate. No details are guaranteed, they cannot be relied upon for any purpose and they do not form part of any agreement. No liability is taken for any error, omission or misstatement. A party must rely upon its own inspection(s). Powered by www.focalagent.com