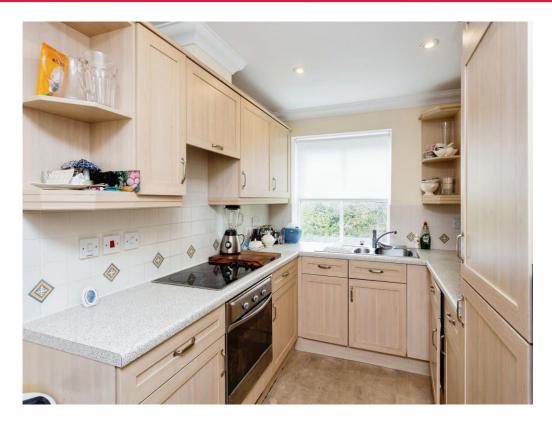

Connells

River Bank Close Maidstone

# River Bank Close Maidstone ME15 7SE







## **Property Description**

\*\*NO CHAIN \*\*Light and airy first floor apartment, forming part of this unique development within a quarter of a mile of the town centre, yet backing onto a Nature Reserve, where kingfishers have been spotted from the balcony. The light and airy accommodation is arranged on one floor and extends in all to just under 650 square feet, with the added benefit of timer controlled electric radiators and double glazing. With the living room and kitchen enjoying a southern aspect as well as the views over the adjacent River Len Nature Reserve. Well decorated and nicely presented with a good

sized lounge/dining room, well fitted kitchen/breakfast room with integrated appliances and a contemporary white bathroom suite. Outside there are communal garden areas a