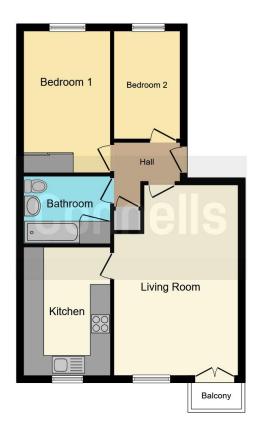

#### **Entrance Hall**

## Lounge

18' 7" Max x 12' 2" Max ( 5.66m Max x 3.71m Max )

# **Balcony**

#### Kitchen

12' 7" Max x 7' 10" Max ( 3.84m Max x 2.39m Max )

#### **Bedroom One**

14' Max x 8' 4" Max ( 4.27m Max x 2.54m Max )

## **Bedroom Two**

11' Max x 6' 6" Max ( 3.35m Max x 1.98m Max )

#### **Bathroom**