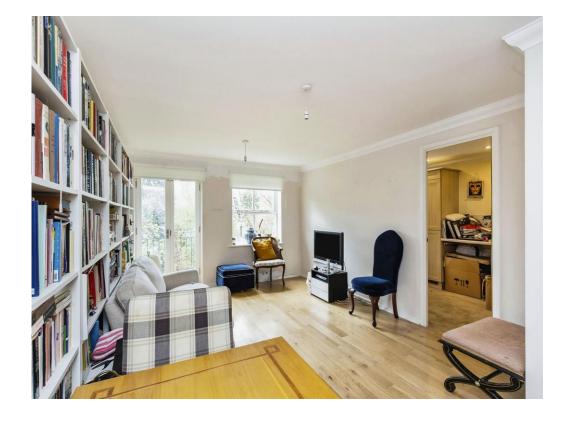

eet, with the added benefit of timer controlled electric radiators and double glazing. With the living room and kitchen enjoying a southern aspect as well as the views over the adjacent River Len Nature Reserve. Well decorated and nicely presented with a good

sized lounge/dining room, well fitted kitchen/breakfast room with integrated appliances and a contemporary white bathroom suite. Outside there are communal garden areas and allocated parking.

#### **Entrance Hall**

## Lounge

18' 7" Max x 12' 2" Max ( 5.66m Max x 3.71m Max )

# **Balcony**

#### Kitchen

12' 7" Max x 7' 10" Max ( 3.84m Max x 2.39m Max )

#### **Bedroom One**

14' Max x 8' 4" Max ( 4.27m Max x 2.54m Max )

## **Bedroom Two**

11' Max x 6' 6" Max ( 3.35m Max x 1.98m Max )

#### **Bathroom**

# **Allocated Parking**

















Residential Sales & Lettings | Mortgage Services | Conveyancing | Surveyors | Land & New Homes



This floor plan is for illustrative purposes only. It is not drawn to scale. Any measurements, floor areas (including any total floor area), openings and orientation are approximate. No details are guaranteed, they cannot be relied upon for any purpose and they do not form part of any agreement. No liability is taken for any error, omission or misstatement. A party must rely upon its own inspection(s). Powered by www.focalagent.com

To view this property please contact Connells on

#### T 01622 751034 E maidstone@connells.co.uk

30 King Street
MAIDSTONE ME14 1BS

EPC Rating: B

#### view this property online connells.co.uk/Property/MAI406738

This is a Leasehold property. We ar