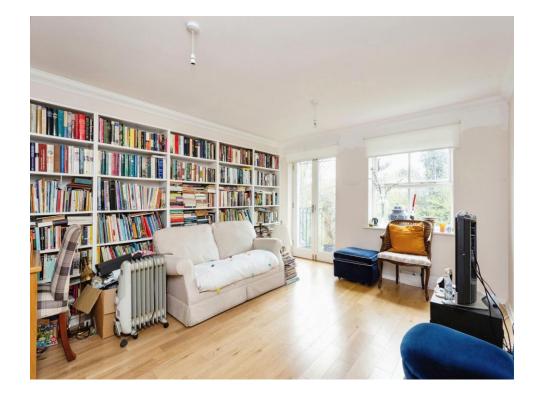

h the added benefit of timer controlled electric radiators and double glazing. With the living room and kitchen enjoying a southern aspect as well as the views over the adjacent River Len Nature Reserve. Well decorated and nicely presented with a good

sized lounge/dining room, well fitted kitchen/breakfast room with integrated appliances and a contemporary white bathroom suite. Outside there are communal garden areas and allocated parking.

#### **Entrance Hall**

## Lounge

18' 7" Max x 12' 2" Max ( 5.66m Max x 3.71m Max )

# **Balcony**

#### Kitchen

12' 7" Max x 7' 10" Max ( 3.84m Max x 2.39m Max )

#### **Bedroom One**

14' Max x 8' 4" Max ( 4.27m Max x 2.54m Max )

## **Bedroom Two**

11' Max x 6' 6" Max ( 3.35m Max x 1.98m Max )

#### **Bathroom**

# **Allocated Parking**

















Residential Sales & Lettings | Mortgage Services | Conveyancing | Surveyors | Land & New Homes



This floor plan is for illustrative purposes only. It is not drawn to scale. Any measurements, floor areas (including any total floor area), openings and orientation are approximate. No details are guaranteed, they cannot be relied upon for any purpose and they do not form part of any agreement. No liability is taken for any error, omission or misstatement. A party must rely upon its own inspection(s). Powered by www.focalagent.com

To view this property please contact Connells on

#### T 01622 751034 E maidstone@connells.co.uk

30 King Street
MAIDSTONE ME14 1BS

EPC Rating: B

#### view this property online connells.co.uk/Property/MAI406738

This is a Leasehold property. We are awaiti