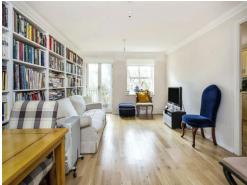

Connells

River Bank Close Maidstone

# River Bank Close Maidstone ME15 7SE







## **Property Description**

\*\*NO CHAIN \*\*Light and airy first floor apartment, forming part of this unique development within a quarter of a mile of the town centre, yet backing onto a Nature Reserve, where kingfishers have been spotted from the balcony. The light and airy accommodation is arranged on one floor and extends in all to just under 650 square feet, with the added benefit of timer controlled electric radiators and double glazing. With the living room and kitchen enjoying a southern aspect as well as the views over the adjacent River Len Nature Reserve. Well decorated and nicely presented with a good

sized lounge/dining room, well fitted kitchen/breakfast room with integrated appliances and a contemporary white bathroom suite. Outside there are communal garden areas and a