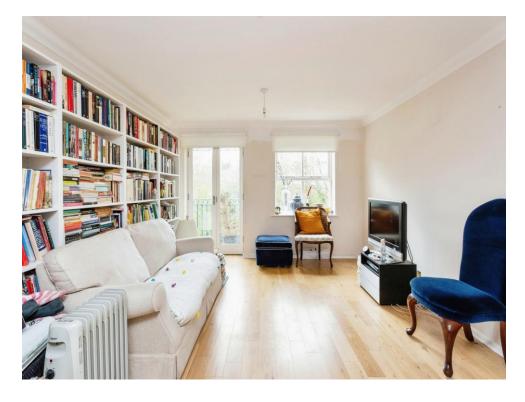

ith the added benefit of timer controlled electric radiators and double glazing. With the living room and kitchen enjoying a southern aspect as well as the views over the adjacent River Len Nature Reserve. Well decorated and nicely presented with a good

sized lounge/dining room, well fitted kitchen/breakfast room with integrated appliances and a contemporary white bathroom suite. Outside there are communal garden areas and allocated parking.

#### **Entrance Hall**

## Lounge

18' 7" Max x 12' 2" Max ( 5.66m Max x 3.71m Max )

# **Balcony**

#### Kitchen

12' 7" Max x 7' 10" Max ( 3.84m Max x 2.39m Max )

#### **Bedroom One**

14' Max x 8' 4" Max ( 4.27m Max x 2.54m Max )

## **Bedroom Two**

11' Max x 6' 6" Max ( 3.35m Max x 1.98m Max )

#### **Bathroom**

# **Allocated Parking**

















Residential Sales & Lettings | Mortgage Services | Conveyancing | Surveyors | Land & New Homes



This floor plan is for illustrative purposes only. It is not drawn to scale. Any measurements, floor areas (including any total floor area), openings and orientation are approximate. No details are guaranteed, they cannot be relied upon for any purpose and they do not form part of any agreement. No liability is taken for any error, omission or misstatement. A party must rely upon its own inspection(s). Powered by www.focalagent.com

To view this property please contact Connells on

#### T 01622 751034 E maidstone@connells.co.uk

30 King Street
MAIDSTONE ME14 1BS

EPC Rating: B

#### view this property online connells.co.uk/Property/MAI406738

This is a Leasehold property. We are awai