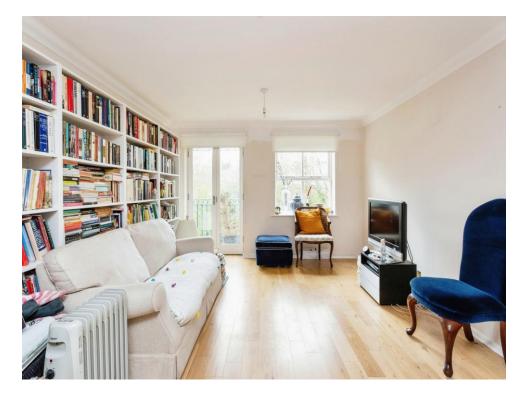

with the added benefit of timer controlled electric radiators and double glazing. With the living room and kitchen enjoying a southern aspect as well as the views over the adjacent River Len Nature Reserve. Well decorated and nicely presented with a good

sized lounge/dining room, well fitted kitchen/breakfast room with integrated appliances and a contemporary white bathroom suite. Outside there are communal garden areas and allocated parking.

#### **Entrance Hall**

## Lounge

18' 7" Max x 12' 2" Max ( 5.66m Max x 3.71m Max )

# **Balcony**

#### Kitchen

12' 7" Max x 7' 10" Max ( 3.84m Max x 2.39m Max )

### **Bedroom One**

14' Max x 8' 4" Max ( 4.27m Max x 2.54m Max )

## **Bedroom Two**

11' Max x 6' 6" Max ( 3.35m Max x 1.98m Max )

#### **Bathroom**

# **Allocated Parking**

















Residential Sales & Lettings | Mortgage Services | Conveyancing | Surveyors | Land & New Homes



This floor plan is for illustrative purposes only. It is not drawn to scale. Any measurements, floor areas (including any total floor area), openings and orientation are approximate. No details are guaranteed, they cannot be relied upon for any purpose and they do not form part of any agreement. No liability is taken for any error, omission or misstatement. A party must rely upon its own inspection(s). Powered by www.focalagent.com

To view this property please contact Connells on

Awaiting Photograph

#### T 01622 751034 E maidstone@connells.co.uk

30 King Street
MAIDSTONE ME14 1BS

**EPC Rating: B** 

## view this property online connells.co.uk/Property/MAI406738

This is a Leaseho