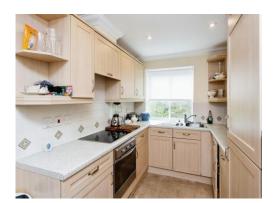

sized lounge/dining room, well fitted kitchen/breakfast room with integrated appliances and a contemporary white bathroom suite. Outside there are communal garden areas and allocated parking.

#### Kitchen

12' 7" Max x 7' 10" Max ( 3.84m Max x 2.39m Max )