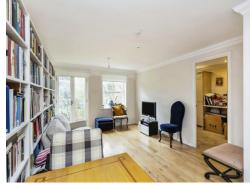

sized lounge/dining room, well fitted kitchen/breakfast room with integrated appliances and a contemporary white bathroom suite. Outside there are communal garden areas and allocated parking.

## Lounge

18' 7" Max x 12' 2" Max ( 5.66m Max x 3.71m Max )