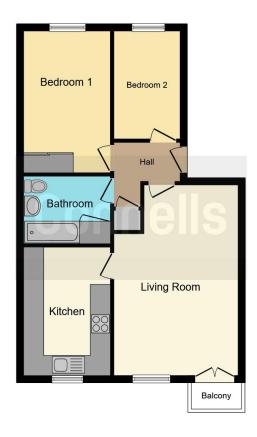

#### **Entrance Hall**

## Lounge

18' 7" Max x 12' 2" Max ( 5.66m Max x 3.71m Max )

# **Balcony**

#### Kitchen

12' 7" Max x 7' 10" Max ( 3.84m Max x 2.39m Max )

### **Bedroom One**

14' Max x 8' 4" Max ( 4.27m Max x 2.54m Max )

## **Bedroom Two**

11' Max x 6' 6" Max ( 3.35m Max x 1.98m Max )

#### **Bathroom**

# **Allocated Parking**

Residential Sales & Lettings | Mortgage Services | Conveyancing | Surveyors | Land & New Homes

This floor plan is for illustrative purposes only. It is not drawn to scale. Any measurements, floor areas (including any total floor area), openings and orientation are approximate. No details are guaranteed, they cannot be relied upon for any purpose and they do not form part of any agreement. No liability is taken for any error, omission or misstatement. A party must rely upon its own inspection(s). Powered by www.focalagent.com