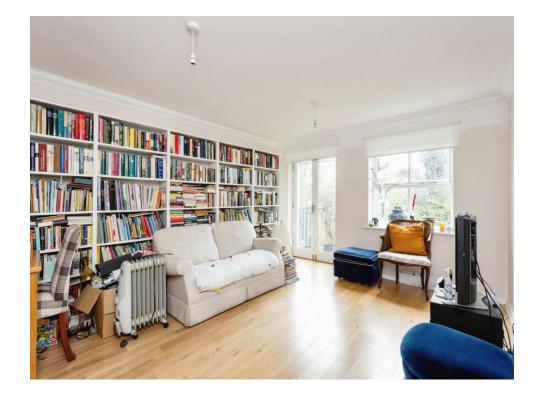

th the added benefit of timer controlled electric radiators and double glazing. With the living room and kitchen enjoying a southern aspect as well as the views over the adjacent River Len Nature Reserve. Well decorated and nicely presented with a good

sized lounge/dining room, well fitted kitchen/breakfast room with integrated appliances and a contemporary white bathroom suite. Outside there are communal garden areas and allocated parking.

#### **Entrance Hall**

## Lounge

18' 7" Max x 12' 2" Max ( 5.66m Max x 3.71m Max )

# **Balcony**

#### Kitchen

12' 7" Max x 7' 10" Max ( 3.84m Max x 2.39m Max )

### **Bedroom One**

14' Max x 8' 4" Max ( 4.27m Max x 2.54m Max )

## **Bedroom Two**

11' Max x 6' 6" Max ( 3.35m Max x 1.98m Max )

#### **Bathroom**

# **Allocated Parking**

















Residential Sales & Lettings | Mortgage Services | Conveyancing | Surveyors | Land & New Homes



This floor plan is for illustrative purposes only. It is not drawn to scale. Any measurements, floor areas (including any total floor area), openings and orientation are approximate. No details are guaranteed, they cannot be relied upon for any purpose and they do not form part of any agreement. No liability is taken for any error, omission or misstatement. A party must rely upon its own inspection(s). Powered by www.focalagent.com

To view this property please contact Connells on

Awaiting Photograph

#### T 01622 751034 E maidstone@connells.co.uk

30 King Street
MAIDSTONE ME14 1BS

**EPC Rating: B** 

## view this property online connells.co.uk/Property/MAI406738

This is a Leasehold