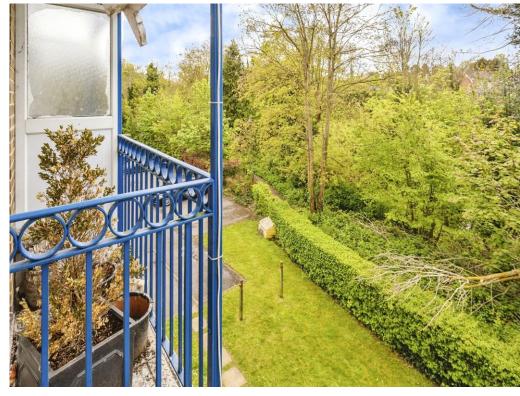

## **Property Description**

\*\*NO CHAIN \*\*Light and airy first floor apartment, forming part of this unique development within a quarter of a mile of the town centre, yet backing onto a Nature Reserve, where kingfishers have been spotted from the balcony. The light and airy accommodation is arranged on one floor and extends in all to just under 650 square feet, with the added benefit of timer controlled electric radiators and double glazing. With the living room and kitchen enjoying a southern aspect as well as the views over the adjacent River Len Nature Reserve. Well decorated and nicely presented with a good

# **Balcony**