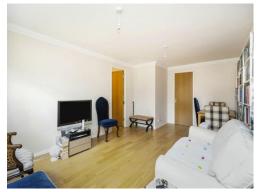

, with the added benefit of timer controlled electric radiators and double glazing. With the living room and kitchen enjoying a southern aspect as well as the views over the adjacent River Len Nature Reserve. Well decorated and nicely presented with a good

sized lounge/dining room, well fitted kitchen/breakfast room with integrated appliances and a contemporary white bathroom suite. Outside there are communal garden areas and allocated parking.

#### **Entrance Hall**

## Lounge

18' 7" Max x 12' 2" Max ( 5.66m Max x 3.71m Max )

# **Balcony**

#### Kitchen

12' 7" Max x 7' 10" Max ( 3.84m Max x 2.39m Max )

### **Bedroom One**

14' Max x 8' 4" Max ( 4.27m Max x 2.54m Max )

## **Bedroom Two**

11' Max x 6' 6" Max ( 3.35m Max x 1.98m Max )

#### **Bathroom**

# **Allocated Parking**

















Residential Sales & Lettings | Mortgage Services | Conveyancing | Surveyors | Land & New Homes



This floor plan is for illustrative purposes only. It is not drawn to scale. Any measurements, floor areas (including any total floor area), openings and orientation are approximate. No details are guaranteed, they cannot be relied upon for any purpose and they do not form part of any agreement. No liability is taken for any error, omission or misstatement. A party must rely upon its own inspection(s). Powered by www.focalagent.com

To view this property please contact Connells on

Awaiting Photograph

#### T 01622 751034 E maidstone@connells.co.uk

30 King Street
MAIDSTONE ME14 1BS

**EPC Rating: B** 

## view this property online connells.co.uk/Property/MAI406738

This is a Lease