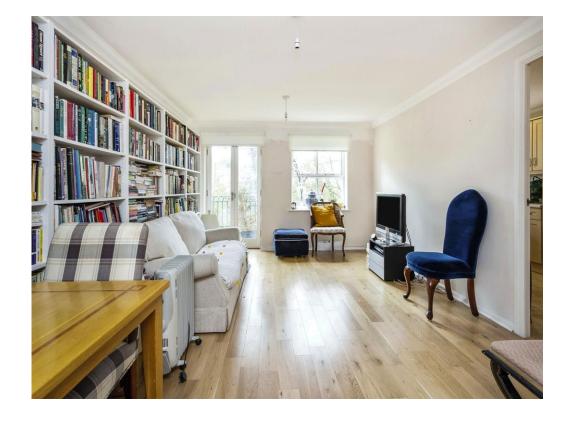

feet, with the added benefit of timer controlled electric radiators and double glazing. With the living room and kitchen enjoying a southern aspect as well as the views over the adjacent River Len Nature Reserve. Well decorated and nicely presented with a good

sized lounge/dining room, well fitted kitchen/breakfast room with integrated appliances and a contemporary white bathroom suite. Outside there are communal garden areas and allocated parking.

#### **Entrance Hall**

## Lounge

18' 7" Max x 12' 2" Max ( 5.66m Max x 3.71m Max )

# **Balcony**

#### Kitchen

12' 7" Max x 7' 10" Max ( 3.84m Max x 2.39m Max )

### **Bedroom One**

14' Max x 8' 4" Max ( 4.27m Max x 2.54m Max )

## **Bedroom Two**

11' Max x 6' 6" Max ( 3.35m Max x 1.98m Max )

#### **Bathroom**

# **Allocated Parking**

















Residential Sales & Lettings | Mortgage Services | Conveyancing | Surveyors | Land & New Homes



This floor plan is for illustrative purposes only. It is not drawn to scale. Any measurements, floor areas (including any total floor area), openings and orientation are approximate. No details are guaranteed, they cannot be relied upon for any purpose and they do not form part of any agreement. No liability is taken for any error, omission or misstatement. A party must rely upon its own inspection(s). Powered by www.focalagent.com

To view this property please contact Connells on

Awaiting Photograph

#### T 01622 751034 E maidstone@connells.co.uk

30 King Street
MAIDSTONE ME14 1BS

**EPC Rating: B** 

## view this property online connells.co.uk/Property/MAI406738

This is a L