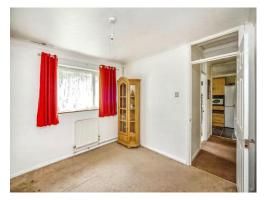

## **Bedroom One**

14' 3" x 11' 11" ( 4.34m x 3.63m )

## **Bedroom Two**

10' x 9' 4" ( 3.05m x 2.84m )