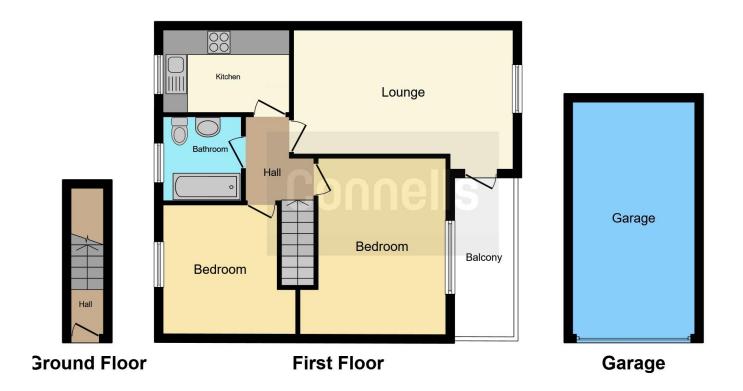

## Lounge

17' 10" x 9' 11" ( 5.44m x 3.02m )

## Kitchen

10' x 6' 11" ( 3.05m x 2.11m )

## **Bedroom One**

14' 3" x 11' 11" ( 4.34m x 3.63m )

## **Bedroom Two**

10' x 9' 4" ( 3.05m x 2.84m )

#### Bathroom

## Garage

Residential Sales & Lettings | Mortgage Services | Conveyancing | Surveyors | Land & New Homes

This floorplan is for illustrative purposes only and is not drawn to scale. Measurements, floor-areas, openings and orientations are approximate. They should not be relied upon for any purpose and do not form any part of an agreement. No liability is taken for any error or mis-statement. All parties must rely on their own inspections.