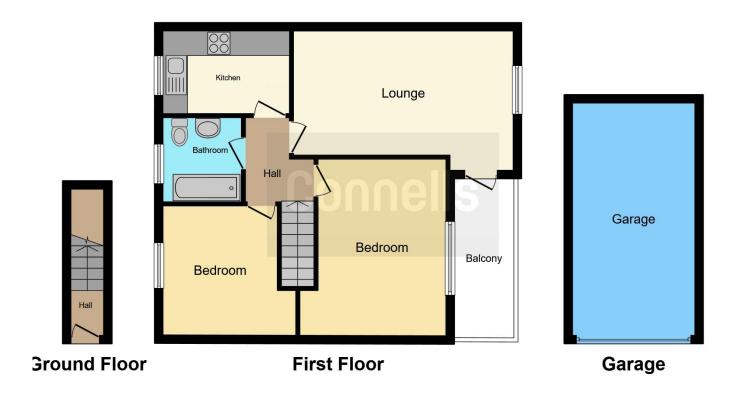

### Lounge

17' 10" x 9' 11" ( 5.44m x 3.02m )

### Kitchen

10' x 6' 11" ( 3.05m x 2.11m )

### **Bedroom One**

14' 3" x 11' 11" ( 4.34m x 3.63m )

### **Bedroom Two**

10' x 9' 4" ( 3.05m x 2.84m )

### Bathroom

## Garage

Residential Sales & Lettings | Mortgage Services | Conveyancing | Surveyors | Land & New Homes

This floorplan is for illustrative purposes only and is not drawn to scale. Measurements, floor-areas, openings and orientations are approximate. They should not be relied upon for any purpose and do not form any part of an agreement. No liability is taken for any error or mis-statement. All parties must rely on their own inspections.