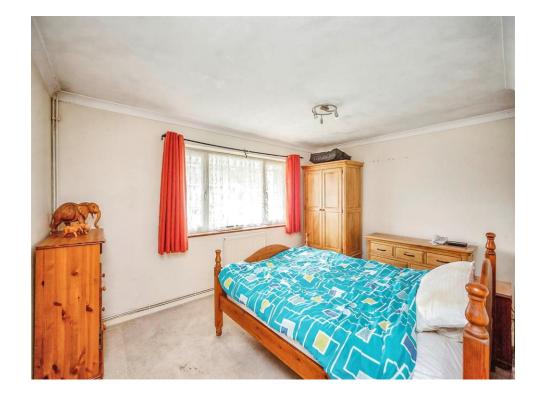

### **Bedroom One**

14' 3" x 11' 11" ( 4.34m x 3.63m )

### **Bedroom Two**

10' x 9' 4" ( 3.05m x 2.84m )