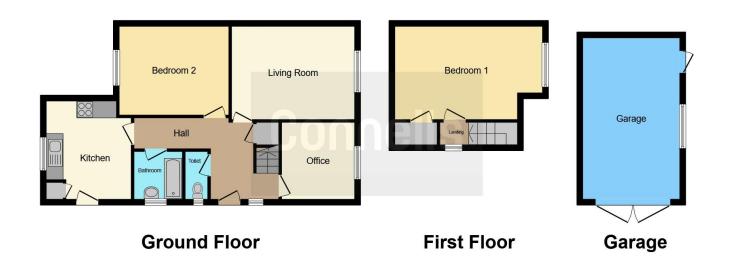

#### **Entrance Hall**

## Lounge

14' 1" Max x 10' 10" Max ( 4.29m Max x 3.30m Max )

## Kitchen

11' 5" x 9' 10" ( 3.48m x 3.00m )

#### **Bedroom Two**

12' 11" x 10' 4" ( 3.94m x 3.15m )

## **Bedroom Three**

9' 9" x 8' 11" ( 2.97m x 2.72m )

## Cloakroom

## **Bathroom**

# Landing

## **Bedroom One**

17' 1" Max x 11' 1" Max ( 5.21m Max x 3.38m Max ) Restricted head height.

# Garage

**Front Garden** 

Rear Garden

Residential Sales & Lettings | Mortgage Services | Conveyancing | Surveyors | Land & New Homes

This floor plan is for illustrative purposes only. It is not drawn to scale. Any measurements, floor areas (including any total floor area), openings and orientation are approximate. No details are guaranteed, they cannot be relied upon for any purpose and they do not form part of any agreement. No liability is taken for any error, omission or misstatement. A party must rely upon its own inspection(s). Powered by www.focalagent.com