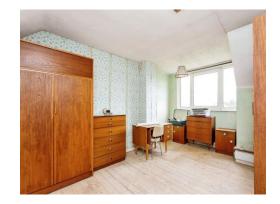

## **Bedroom One**

17' 1" Max x 11' 1" Max ( 5.21m Max x 3.38m Max ) Restricted head height.