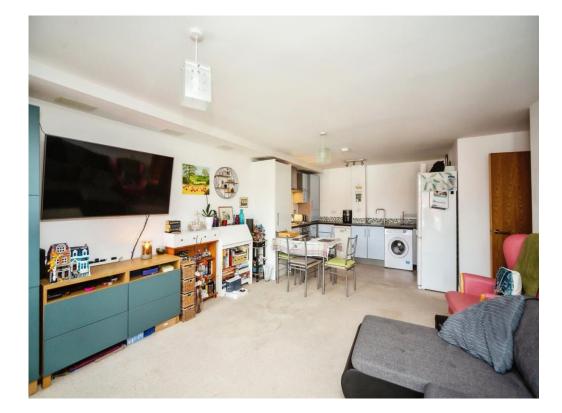

### **Property Description**

A very well presented two bedroom apartment in a town centre location. The property is to be sold on an unfurnished basis and comprises: entrance hall, living room with open plan modern fitted kitchen with appliances, master bedroom with ensuite shower room, additional bathroom and single bedroom. The property also has the benefit of gas central heating, double glazing, communal lift, a private balcony and allocated parking for one car. Call Connells now to arrange your viewing.

## **Entrance Hall**

Living Area/Kitchen

Bedroom One 10' 11" x 10' 10" ( 3.33m x 3.30m )

Ensuite

Bedroom Two 12' 9" Max x 7' 2" Max ( 3.89m Max x 2.18m Max )

Bathroom

**Allocated Parking** 

Residential Sales & Lettings | Mortgage Services | Conveyancing | Surveyors | Land & New Homes