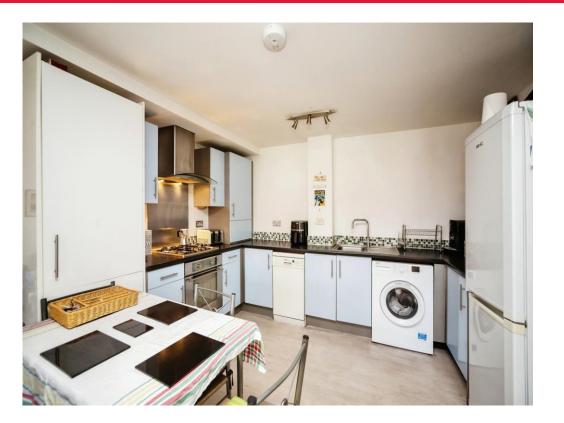

### **Property Description**

A very well presented two bedroom apartment in a town centre location. The property is to be sold on an unfurnished basis and comprises: entrance hall, living room with open plan modern fitted kitchen with appliances, master bedroom with ensuite shower room, additional bathroom and single bedroom. The property also has the benefit of gas central heating, double glazing, communal lift, a private balcony and allocated parking for one car. Call Connells now to arrange your viewing.

## **Entrance Hall**

Living Area/Kitchen

Bedroom One 10' 11" x 10' 10" ( 3.33m x 3.30m )

Ensuite

Bedroom Two 12' 9" Max x 7' 2" Max ( 3.89m Max x 2.18m Max )

Bathroom

**Allocated Parking** 

Residential Sales & Lettings | Mortgage Services | Conveyancing | Surveyors | Land & New Homes