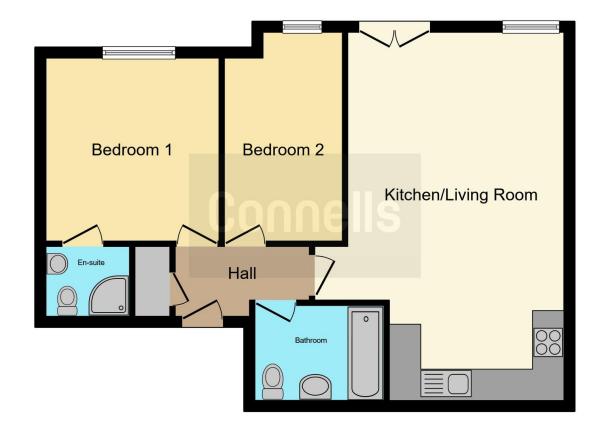

## **Entrance Hall**

Living Area/Kitchen

Bedroom One 10' 11" x 10' 10" ( 3.33m x 3.30m )

Ensuite

Bedroom Two 12' 9" Max x 7' 2" Max ( 3.89m Max x 2.18m Max )

Bathroom

**Allocated Parking** 

Residential Sales & Lettings | Mortgage Services | Conveyancing | Surveyors | Land & New Homes

This floorplan is for illustrative purposes only and is not drawn to scale. Measurements, floor-areas, openings and orientations are approximate. They should not be relied upon for any purpose and do not form any part of an agreement. No liability is taken for any error or mis-statement. All parties must rely on their own inspections.