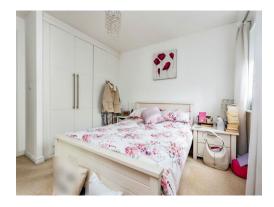

#### **Entrance Hall**

Cloakroom

Lounge 16' 1" x 11' 8" ( 4.90m x 3.56m )

Kitchen /Diner 16' 8" x 8' 9" ( 5.08m x 2.67m )

Landing

Bedroom One 11' 8" Max x 11' 4" Max ( 3.56m Max x 3.45m Max )

Ensuite

Bedroom Two 8' 11" Max x 8' 10" Max ( 2.72m Max x 2.69m Max )