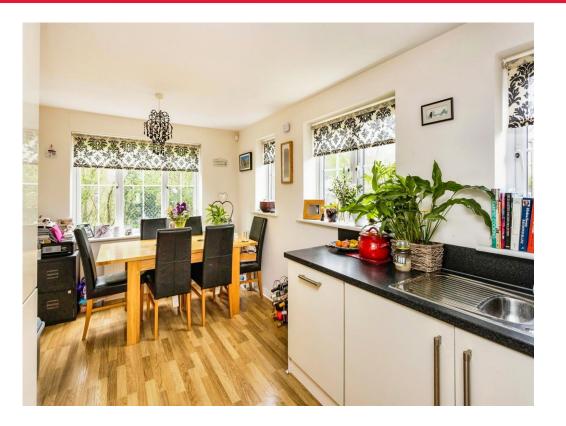

#### **Property Description**

This stunning three bedroom modern family home offers spacious amount of living accommodation throughout and viewings are strongly recommended to fully appreciate all on offer! The ground floor boasts a modern fitted kitchen/diner complete with integrated appliances, a separate lounge with french doors leading to the rear garden and a modern fitted w.c First floor comprises three bedrooms, two double bedrooms complete with fitted wardrobes and a generous sized single with the master bedroom having the added benefit of a modern fitted ensuite shower room, along with a modern fitted family bathroom. Externally you have a good sized rear garden with a large patio area ideal for outdoor dining and entertaining complete with lawn and landscaped borders as well as side access leading to the front of the property where you will find two off road allocated parking spaces to complete this beautiful home. Nestled away within a popular development in the highly sought-after area of Boughton Monchelsea, close to local schools, shops, amenities and bus routes into Maidstone town centre. Call us today to arrange your viewing appointment!

#### **Entrance Hall**

Cloakroom

Lounge 16' 1" x 11' 8" ( 4.90m x 3.56m )

Kitchen /Diner 16' 8" x 8' 9" ( 5.08m x 2.67m )

Landing

Bedroom One 11' 8" Max x 11' 4" Max ( 3.56m Max x 3.45m Max )

Ensuite

Bedroom Two 8' 11" Max x 8' 10" Max ( 2.72m Max x 2.69m Max )