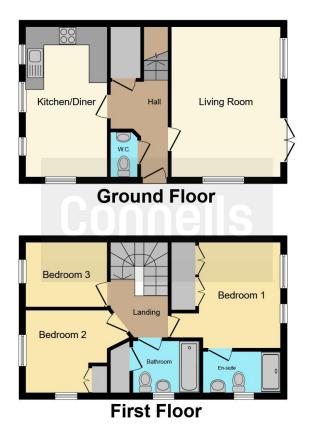

#### **Entrance Hall**

Cloakroom

Lounge 16' 1" x 11' 8" ( 4.90m x 3.56m )

Kitchen /Diner 16' 8" x 8' 9" ( 5.08m x 2.67m )

Landing

Bedroom One 11' 8" Max x 11' 4" Max ( 3.56m Max x 3.45m Max )

Ensuite

Bedroom Two 8' 11" Max x 8' 10" Max ( 2.72m Max x 2.69m Max )

Bedroom Three 8' 10" Max x 6' 11" Max ( 2.69m Max x 2.11m Max )

Bathroom

**Rear Garden** 

Residential Sales & Lettings | Mortgage Services | Conveyancing | Surveyors | Land & New Homes

To view this property please contact Connells on