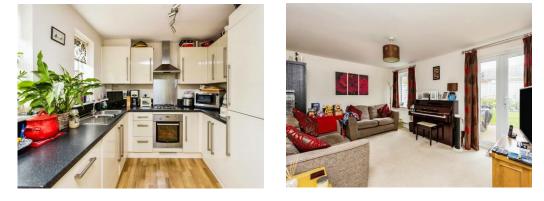

#### **Property Description**

This stunning three bedroom modern family home offers spacious amount of living accommodation throughout and viewings are strongly recommended to fully appreciate all on offer! The ground floor boasts a modern fitted kitchen/diner complete with integrated appliances, a separate lounge with french doors leading to the rear garden and a modern fitted w.c First floor comprises three bedrooms, two double bedrooms complete with fitted wardrobes and a generous sized single with the master bedroom having the added benefit of a modern fitted ensuite shower room, along with a modern fitted family bathroom. Externally you have a good sized rear garden with a large patio area ideal for outdoor dining and entertaining complete with lawn and landscaped borders as well as side access leading to the front of the property where you will find two off road allocated parking spaces to complete this beautiful home. Nestled away within a popular development in the highly sought-after area of Boughton Monchelsea, close to local schools, shops, amenities and bus routes into Maidstone town centre. Call us today to arrange your viewing appointment!

#### **Entrance Hall**

Cloakroom

Lounge 16' 1" x 11' 8" ( 4.90m x 3.56m )

Kitchen /Diner 16' 8" x 8' 9" ( 5.08m x 2.67m )

Landing

Bedroom One 11' 8" Max x 11' 4" Max ( 3.56m Max x 3.45m Max )

Ensuite

Bedroom Two 8' 11" Max x 8' 10" Max ( 2.72m Max x 2.69m Max )