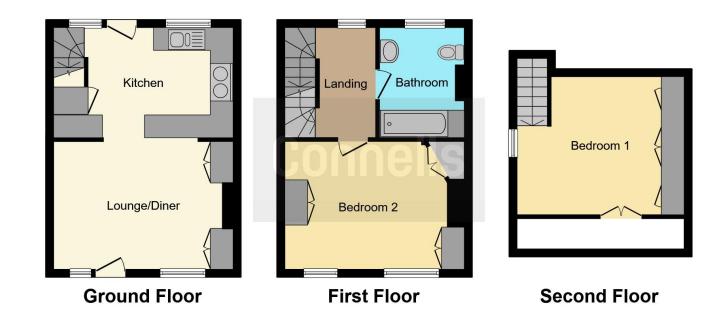

#### **Ground Floor**

# Lounge/Dining Area

15' 10" Max x 10' 5" Max ( 4.83m Max x 3.17m Max )

## Kitchen Area

14' Max x 9' 1" Max ( 4.27m Max x 2.77m Max )

## **First Floor**

## Landing

## **Bedroom One**

14' 6" Max x 10' 9" Max ( 4.42m Max x 3.28m Max ) This is currently being used as a lounge area.

#### **Bathroom**

#### Second Floor

#### **Bedroom Two**

12' 7" Max x 11' 11" Max (  $3.84 m \; \text{Max} \; x \; 3.63 m \; \text{Max}$  ) Restricted Head Height.