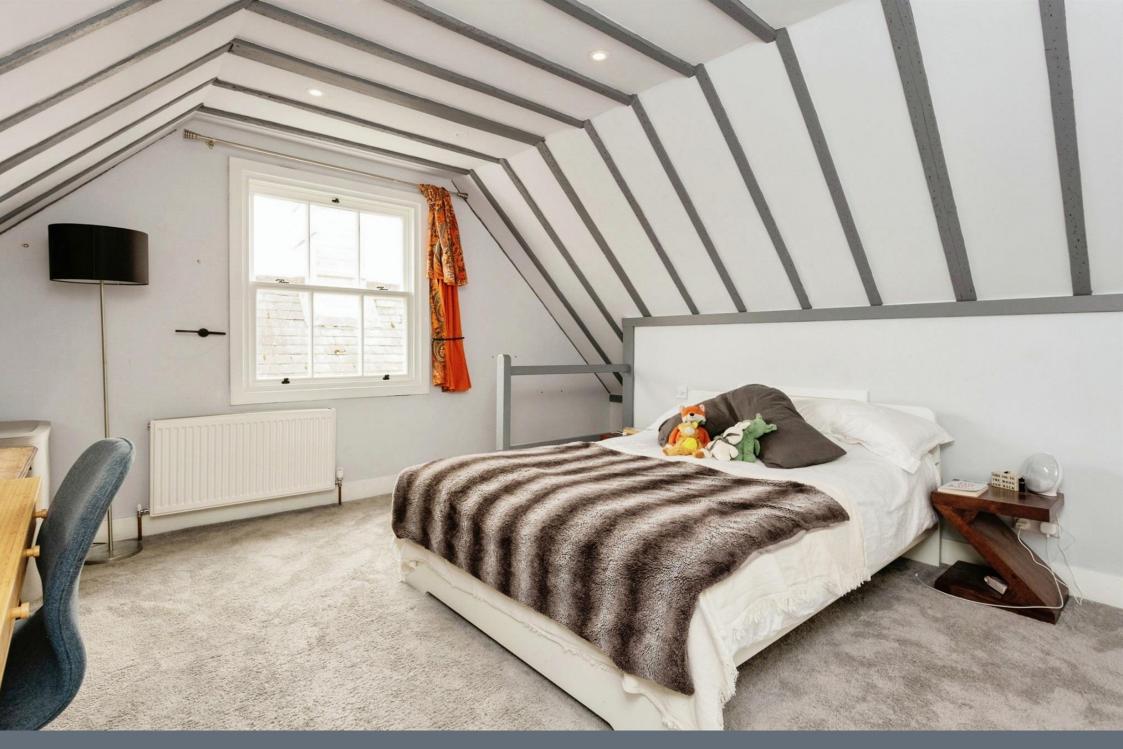

#### **Bedroom Two**

12' 7" Max x 11' 11" Max (  $3.84 m \; \text{Max} \; x \; 3.63 m \; \text{Max}$  ) Restricted Head Height.