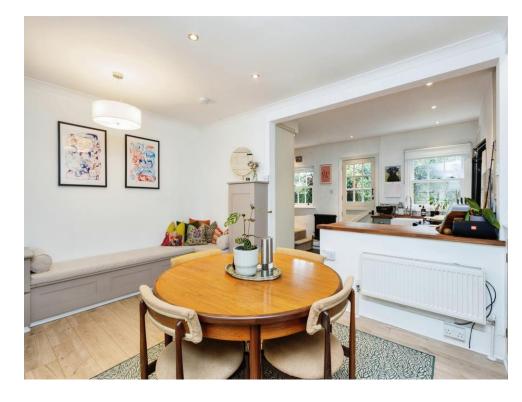

# Lounge/Dining Area

15' 10" Max x 10' 5" Max ( 4.83m Max x 3.17m Max )

## Kitchen Area

14' Max x 9' 1" Max ( 4.27m Max x 2.77m Max )