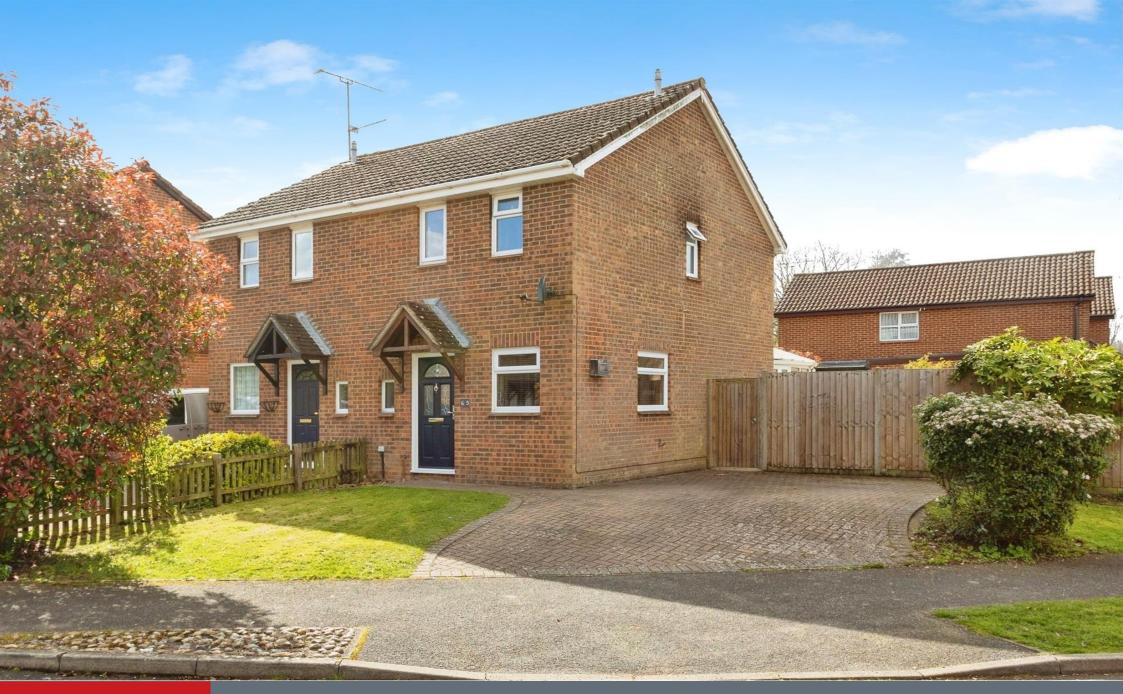

### **Property Description**

Are you looking for your first home? Look no further than this two bedroom semi-detached property located in a highly sought after Coxheath location! This property has been modernised by its current owners this property is well presented throughout and ready to go!On the ground floor you will find the modern kitchen which has been replaced by the current owners, the generous lounge / diner as well as the conservatory which gives you extra downstairs space with double doors opening directly into the garden! The first floor is home to two double bedrooms (one of which has built in wardrobe space) as well as the bathroom. Occupying a favourable corner plot this property has both a lawned garden area as well as a generous patio area and a further decked area located to enjoy the late evening sunshine and is great for entertaining! The double width driveway will comfortably provide parking for two cars and the front garden has potential to be turned into further parking if required! The corner plot also gives you great potential to extend (subject to planning) should you require even more space! The current owners have also had replacement windows (with the exception of the lounge window) & UPVC door fitted as well new fencing & gate to the side part of the garden. Set in the semi-rural village of Coxheath this property is ideally placed for access to a range of local amenities, primary school and doctor's surgery! There are also various walks and play areas all within easy reach.