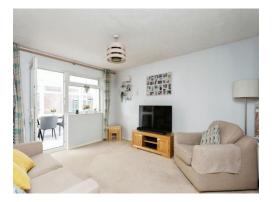

# **Entrance Hall**

Kitchen 10' 11" Max x 5' 10" Max ( 3.33m Max x 1.78m Max )

Lounge / Diner 13' 8" x 11' (4.17m x 3.35m)

**Conservatory** 11' 8" x 8' 11" ( 3.56m x 2.72m )

Landing

Bedroom One 11' 10" x 8' 11" ( 3.61m x 2.72m )