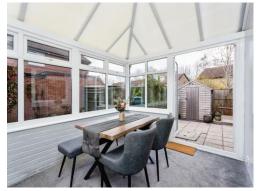

# **Entrance Hall**

Kitchen 10' 11" Max x 5' 10" Max ( 3.33m Max x 1.78m Max )

Lounge / Diner 13' 8" x 11' (4.17m x 3.35m)

**Conservatory** 11' 8" x 8' 11" ( 3.56m x 2.72m )

Landing

Bedroom One 11' 10" x 8' 11" ( 3.61m x 2.72m )