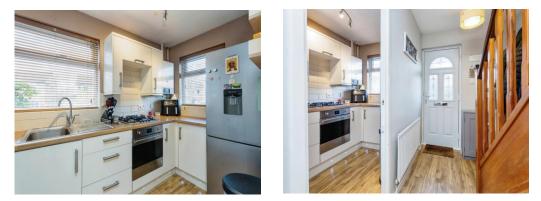

### **Property Description**

Are you looking for your first home? Look no further than this two bedroom semi-detached property located in a highly sought after Coxheath location! This property has been modernised by its current owners this property is well presented throughout and ready to go!On the ground floor you will find the modern kitchen which has been replaced by the current owners, the generous lounge / diner as well as the conservatory which gives you extra downstairs space with double doors opening directly into the garden! The first floor is home to two double bedrooms (one of which has built in wardrobe space) as well as the bathroom. Occupying a favourable corner plot this property has both a lawned garden area as well as a generous patio area and a further decked area located to enjoy the late evening sunshine and is great for entertaining! The double width driveway will comfortably provide parking for two cars and the front garden has potential to be turned into further parking if required! The corner plot also gives you great potential to extend (subject to planning) should you require even more space! The current owners have also had replacement windows (with the exception of the lounge window) & UPVC door fitted as well new fencing & gate to the side part of the garden. Set in the semi-rural village of Coxheath this property is ideally placed for access to a range of local amenities, primary school and doctor's surgery! There are also various walks and play areas all within easy reach.

# **Entrance Hall**

Kitchen 10' 11" Max x 5' 10" Max ( 3.33m Max x 1.78m Max )

Lounge / Diner 13' 8" x 11' (4.17m x 3.35m)

**Conservatory** 11' 8" x 8' 11" ( 3.56m x 2.72m )

Landing

Bedroom One 11' 10" x 8' 11" ( 3.61m x 2.72m )