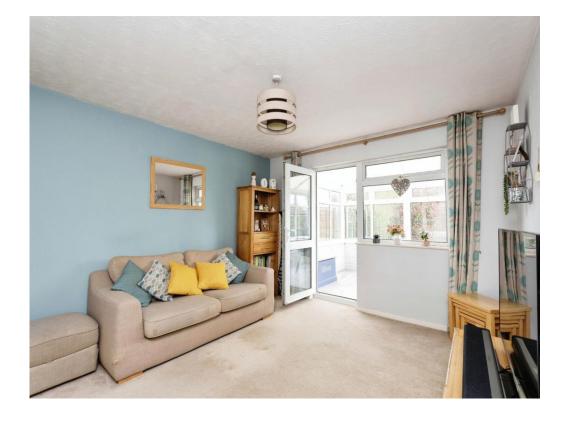

### **Property Description**

Are you looking for your first home? Look no further than this two bedroom semi-detached property located in a highly sought after Coxheath location! This property has been modernised by its current owners this property is well presented throughout and ready to go!On the ground floor you will find the modern kitchen which has been replaced by the current owners, the generous lounge / diner as well as the conservatory which gives you extra downstairs space with double doors opening directly into the garden! The first floor is home to two double bedrooms (one of which has built in wardrobe space) as well as the bathroom. Occupying a favourable corner plot this property has both a lawned garden area as well as a generous patio area and a further decked area located to enjoy the late evening sunshine and is great for entertaining! The double width driveway will comfortably provide parking for two cars and the front garden has potential to be turned into further parking if required! The corner plot also gives you great potential to extend (subject to planning) should you require even more space! The current owners have also had replacement windows (with the exception of the lounge window) & UPVC door fitted as well new fencing & gate to the side part of the garden. Set in the semi-rural village of Coxheath this property is ideally placed for access to a range of local amenities, primary school and doctor's surgery! There are also various walks and play areas all within easy reach.

# **Entrance Hall**

Kitchen 10' 11" Max x 5' 10" Max ( 3.33m Max x 1.78m Max )

Lounge / Diner 13' 8" x 11' (4.17m x 3.35m)

**Conservatory** 11' 8" x 8' 11" ( 3.56m x 2.72m )

Landing

Bedroom One 11' 10" x 8' 11" ( 3.61m x 2.72m )