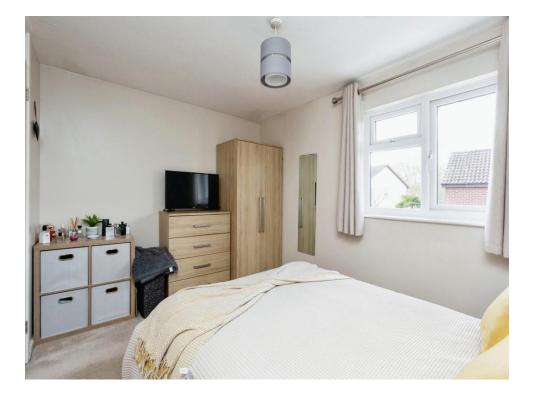

# **Entrance Hall**

Kitchen 10' 11" Max x 5' 10" Max ( 3.33m Max x 1.78m Max )

Lounge / Diner 13' 8" x 11' (4.17m x 3.35m)

**Conservatory** 11' 8" x 8' 11" ( 3.56m x 2.72m )

Landing

Bedroom One 11' 10" x 8' 11" ( 3.61m x 2.72m )

Bedroom Two 9' 3" Max x 8' 7" Max ( 2.82m Max x 2.62m Max )

Bathroom

**Front Garden** 

**Corner Plot Rear Garden** 

**Double Width Driveway** 