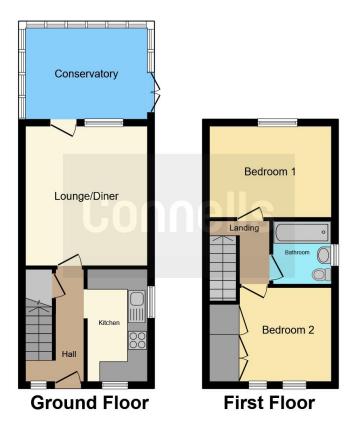

# **Entrance Hall**

Kitchen 10' 11" Max x 5' 10" Max ( 3.33m Max x 1.78m Max )

Lounge / Diner 13' 8" x 11' (4.17m x 3.35m)

**Conservatory** 11' 8" x 8' 11" ( 3.56m x 2.72m )

Landing

Bedroom One 11' 10" x 8' 11" ( 3.61m x 2.72m )

Bedroom Two 9' 3" Max x 8' 7" Max ( 2.82m Max x 2.62m Max )

Bathroom

**Front Garden** 

**Corner Plot Rear Garden** 

**Double Width Driveway** 

This floor plan is for illustrative purposes only. It is not drawn to scale. Any measurements, floor areas (including any total floor area), openings and orientation are approximate. No details are guaranteed, they cannot be relied upon for any purpose and they do not form part of any agreement. No liability is taken for any error, omission or misstatement. A party must rely upon its own inspection(s). Powered by www.focalagent.com