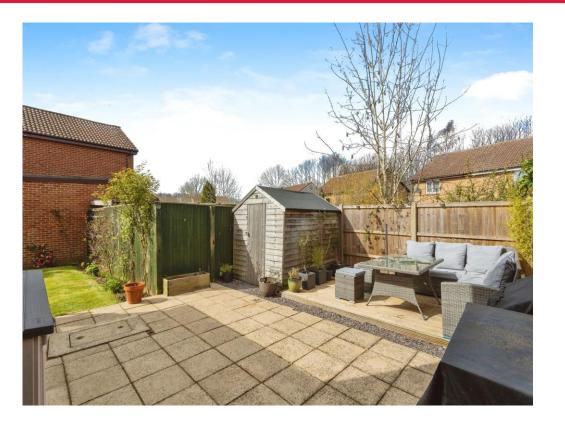

### **Property Description**

Are you looking for your first home? Look no further than this two bedroom semi-detached property located in a highly sought after Coxheath location! This property has been modernised by its current owners this property is well presented throughout and ready to go!On the ground floor you will find the modern kitchen which has been replaced by the current owners, the generous lounge / diner as well as the conservatory which gives you extra downstairs space with double doors opening directly into the garden! The first floor is home to two double bedrooms (one of which has built in wardrobe space) as well as the bathroom. Occupying a favourable corner plot this property has both a lawned garden area as well as a generous patio area and a further decked area located to enjoy the late evening sunshine and is great for entertaining! The double width driveway will comfortably provide parking for two cars and the front garden has potential to be turned into further parking if required! The corner plot also gives you great potential to extend (subject to planning) should you require even more space! The current owners have also had replacement windows (with the exception of the lounge window) & UPVC door fitted as well new fencing & gate to the side part of the garden. Set in the semi-rural village of Coxheath this property is ideally placed for access to a range of local amenities, primary school and doctor's surgery! There are also various walks and play areas all within easy reach.

Bedroom Two 9' 3" Max x 8' 7" Max ( 2.82m Max x 2.62m Max )

Bathroom

**Front Garden** 

**Corner Plot Rear Garden** 

**Double Width Driveway** 