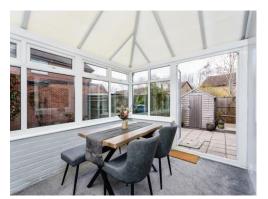

On the ground floor you will find the modern kitchen which has been replaced by the current owners, the generous lounge / diner as well as the conservatory which gives you extra downstairs space with double doors opening directly into the garden!

## Conservatory

11' 8" x 8' 11" ( 3.56m x 2.72m )