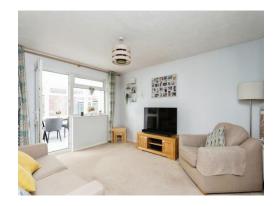

On the ground floor you will find the modern kitchen which has been replaced by the current owners, the generous lounge / diner as well as the conservatory which gives you extra downstairs space with double doors opening directly into the garden!

# Lounge / Diner

13' 8" x 11' (4.17m x 3.35m)