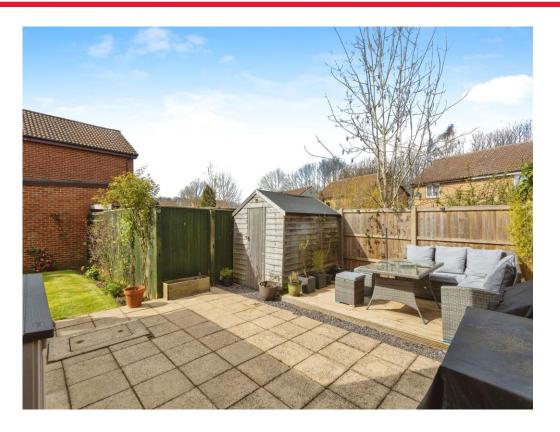

The first floor is home to two double bedrooms (one of which has built in wardrobe space) as well as the bathroom.

Occupying a favourable corner plot this property has both a lawned garden area as well as a generous patio area and a further decked area located to enjoy the late evening sunshine and is great for entertaining! The double width driveway will comfortably provide parking for two cars and the front garden has potential to be turned into further parking if required! The corner plot also gives you great potential to extend (subject to planning) should you require even more space! The current owners have also had replacement windows (with the exception of the lounge window) & UPVC door fitted as well new fencing & gate to the side part of the garden. Set in the semi-rural village of Coxheath this property is ideally placed for access to a range of local amenities, primary school and doctor's surgery! There are also various walks and play areas all within easy reach.

#### **Front Garden**

**Corner Plot Rear Garden** 