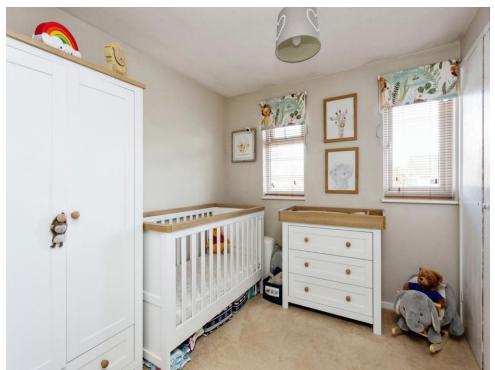

## **Bedroom One**

11' 10" x 8' 11" ( 3.61m x 2.72m )

#### **Bedroom Two**

9' 3" Max x 8' 7" Max ( 2.82m Max x 2.62m Max )