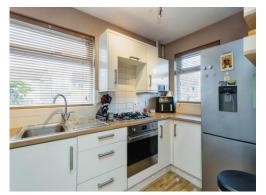

On the ground floor you will find the modern kitchen which has been replaced by the current owners, the generous lounge / diner as well as the conservatory which gives you extra downstairs space with double doors opening directly into the garden!

#### Kitchen

10' 11" Max x 5' 10" Max ( 3.33m Max x 1.78m Max )