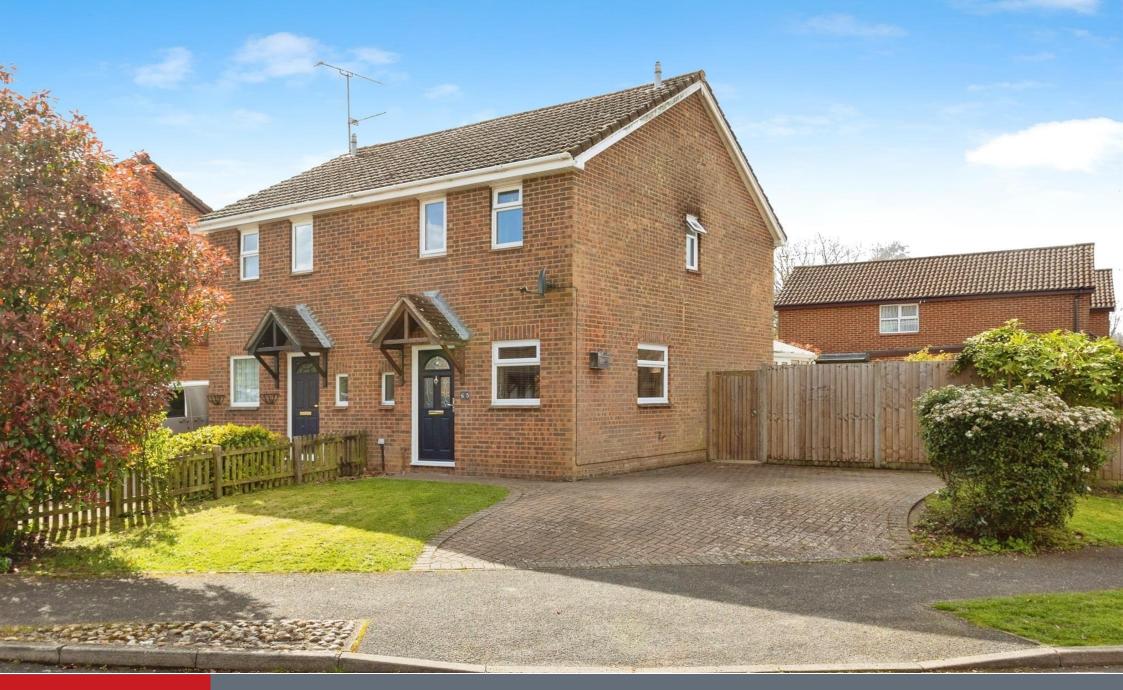

## **Property Description**

Are you looking for your first home? Look no further than this two bedroom semi-detached property located in a highly sought after Coxheath location! This property has been modernised by its current owners this property is well presented throughout and ready to go!

The first floor is home to two double bedrooms (one of which has built in wardrobe space) as well as the bathroom.

Occupying a favourable corner plot this property has both a lawned garden area as well as a generous patio area and a further decked area located to enjoy the late evening sunshine and is great for entertaining! The double width driveway will comfortably provide parking for two cars and the front garden has potential to be turned into further parking if required! The corner plot also gives you great potential to extend (subject to planning) should you require even more space! The current owners have also had replacement windows (with the exception of the lounge window) & UPVC door fitted as well new fencing & gate to the side part of the garden. Set in the semi-rural village of Coxheath this property is ideally placed for access to a range of local amenities, primary school and doctor's surgery! There are also various walks and play areas all within easy reach.