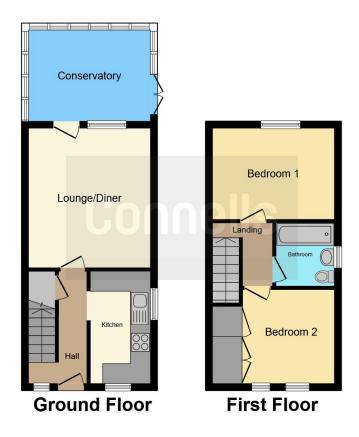

On the ground floor you will find the modern kitchen which has been replaced by the current owners, the generous lounge / diner as well as the conservatory which gives you extra downstairs space with double doors opening directly into the garden!

The first floor is home to two double bedrooms (one of which has built in wardrobe space) as well as the bathroom.

Occupying a favourable corner plot this property has both a lawned garden area as well as a generous patio area and a further decked area located to enjoy the late evening sunshine and is great for entertaining! The double width driveway will comfortably provide parking for two cars and the front garden has potential to be turned into further parking if required! The corner plot also gives you great potential to extend (subject to planning) should you require even more space! The current owners have also had replacement windows (with the exception of the lounge window) & UPVC door fitted as well new fencing & gate to the side part of the garden. Set in the semi-rural village of Coxheath this property is ideally placed for access to a range of local amenities, primary school and doctor's surgery! There are also various walks and play areas all within easy reach.

#### **Entrance Hall**

#### Kitchen

10' 11" Max x 5' 10" Max ( 3.33m Max x 1.78m Max )

# Lounge / Diner

13' 8" x 11' (4.17m x 3.35m)

## Conservatory

11' 8" x 8' 11" ( 3.56m x 2.72m )

## Landing

## **Bedroom One**

11' 10" x 8' 11" ( 3.61m x 2.72m )

#### **Bedroom Two**

9' 3" Max x 8' 7" Max ( 2.82m Max x 2.62m Max )

#### **Bathroom**

This floor plan is for illustrative purposes only. It is not drawn to scale. Any measurements, floor areas (including any total floor area), openings and orientation are approximate. No details are guaranteed, they cannot be relied upon for any purpose and they do not form part of any agreement. No liability is taken for any error, omission or misstatement. A party must rely upon its own inspection(s). Powered by www.focalagent.com