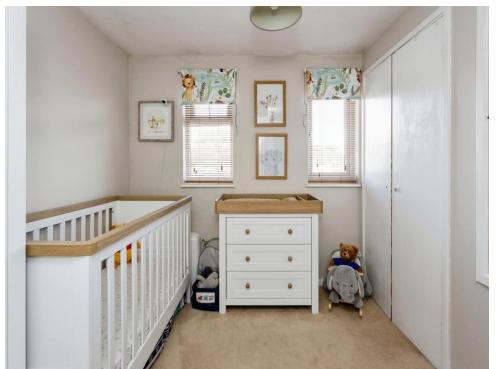

## **Bedroom One**

11' 10" x 8' 11" ( 3.61m x 2.72m )

#### **Bedroom Two**

9' 3" Max x 8' 7" Max ( 2.82m Max x 2.62m Max )