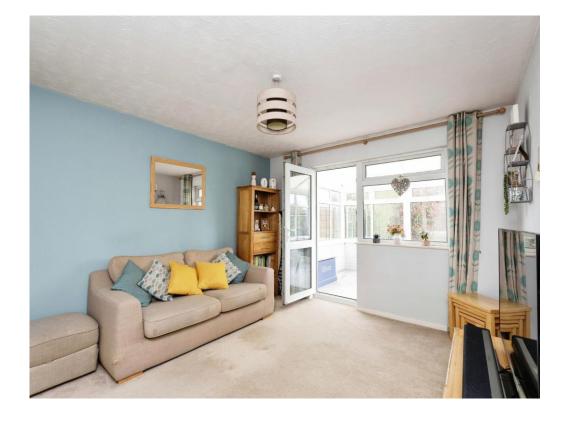

On the ground floor you will find the modern kitchen which has been replaced by the current owners, the generous lounge / diner as well as the conservatory which gives you extra downstairs space with double doors opening directly into the garden!

# Lounge / Diner

13' 8" x 11' (4.17m x 3.35m)