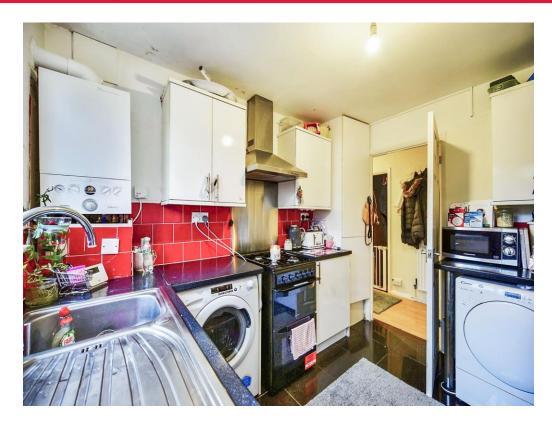

## **Entrance Hall**

**Lounge** 13' 11" x 11' 5" ( 4.24m x 3.48m )

Kitchen 10' 5" Max x 8' 7" Max ( 3.17m Max x 2.62m Max )

**Bedroom One** 14' 5" x 11' 4" ( 4.39m x 3.45m )

**Bedroom Two** 11' x 6' 11" ( 3.35m x 2.11m )