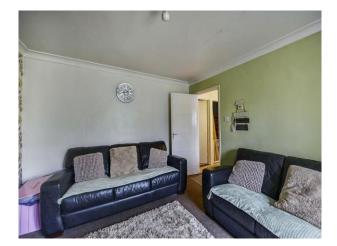

## **Entrance Hall**

**Lounge** 13' 11" x 11' 5" ( 4.24m x 3.48m )

Kitchen 10' 5" Max x 8' 7" Max ( 3.17m Max x 2.62m Max )

**Bedroom One** 14' 5" x 11' 4" ( 4.39m x 3.45m )

**Bedroom Two** 11' x 6' 11" ( 3.35m x 2.11m )