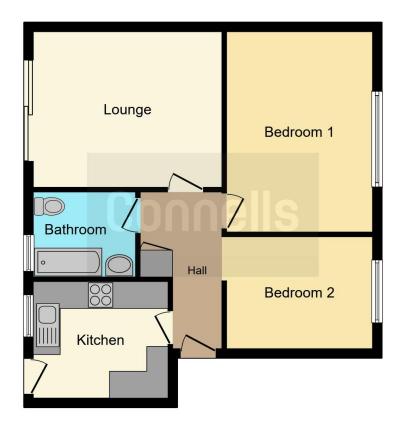

## **Entrance Hall**

**Lounge** 13' 11" x 11' 5" ( 4.24m x 3.48m )

Kitchen 10' 5" Max x 8' 7" Max ( 3.17m Max x 2.62m Max )

**Bedroom One** 14' 5" x 11' 4" ( 4.39m x 3.45m )

**Bedroom Two** 11' x 6' 11" ( 3.35m x 2.11m )