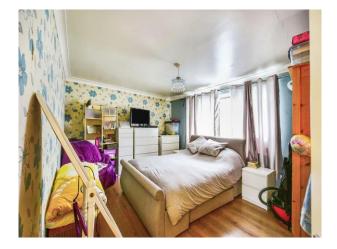

## **Entrance Hall**

**Lounge** 13' 11" x 11' 5" ( 4.24m x 3.48m )

Kitchen 10' 5" Max x 8' 7" Max ( 3.17m Max x 2.62m Max )

**Bedroom One** 14' 5" x 11' 4" ( 4.39m x 3.45m )

**Bedroom Two** 11' x 6' 11" ( 3.35m x 2.11m )