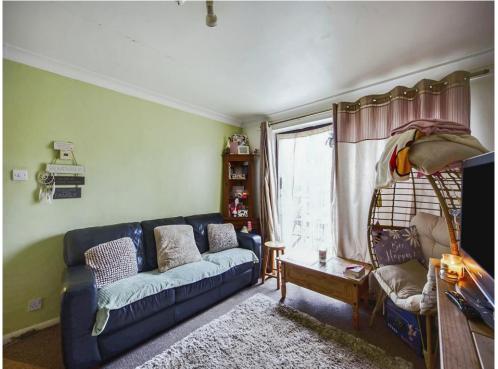

## **Entrance Hall**

**Lounge** 13' 11" x 11' 5" ( 4.24m x 3.48m )

Kitchen 10' 5" Max x 8' 7" Max ( 3.17m Max x 2.62m Max )

**Bedroom One** 14' 5" x 11' 4" ( 4.39m x 3.45m )

**Bedroom Two** 11' x 6' 11" ( 3.35m x 2.11m )