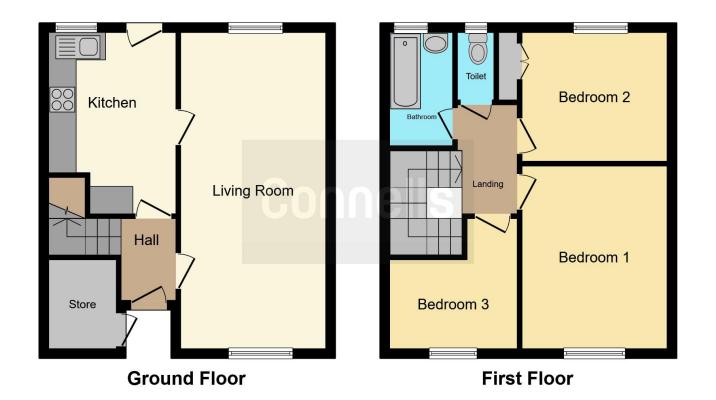

## **Entrance Hall**

Lounge 21' 9" Max x 10' 5" Max ( 6.63m Max x 3.17m Max )

Kitchen 10' 4" Max x 9' 1" Max ( 3.15m Max x 2.77m Max )

## Landing

**Bedroom One** 12' 6" x 10' 5" ( 3.81m x 3.17m )

**Bedroom Two** 10' 5" x 8' 11" ( 3.17m x 2.72m )

Bedroom Three 9' 7" Max x 9' 1" Max ( 2.92m Max x 2.77m Max )

Bathroom

W/c

**Rear Garden** 

Parking

This floor plan is for illustrative purposes only. It is not drawn to scale. Any measurements, floor areas (including any total floor area), openings and orientation are approximate. No details are guaranteed, they cannot be relied upon for any purpose and they do not form part of any agreement. No liability is taken for any error, omission or misstatement. A party must rely upon its own inspection(s). Powered by www.focalagent.com