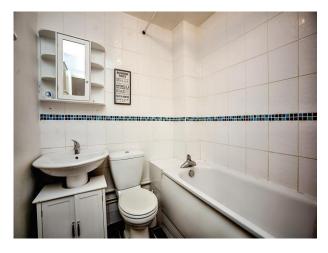

### **Entrance Hall**

Lounge 15' 8" Max x 9' 7" Max ( 4.78m Max x 2.92m Max )

Kitchen 7' 11" Max x 6' 5" Max ( 2.41m Max x 1.96m Max )

**Bedroom One** 12' 7" Max x 8' 1" Max ( 3.84m Max x 2.46m Max )

Bathroom