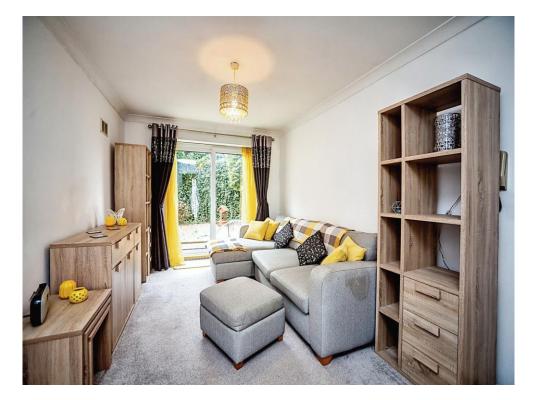

### **Entrance Hall**

Lounge 15' 8" Max x 9' 7" Max ( 4.78m Max x 2.92m Max )

Kitchen 7' 11" Max x 6' 5" Max ( 2.41m Max x 1.96m Max )

**Bedroom One** 12' 7" Max x 8' 1" Max ( 3.84m Max x 2.46m Max )

Bathroom