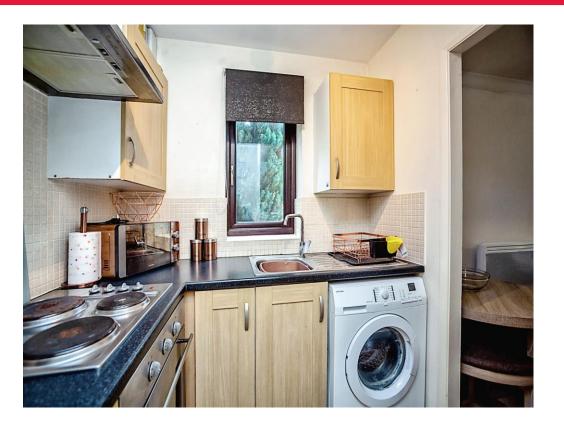

### **Entrance Hall**

Lounge 15' 8" Max x 9' 7" Max ( 4.78m Max x 2.92m Max )

Kitchen 7' 11" Max x 6' 5" Max ( 2.41m Max x 1.96m Max )

**Bedroom One** 12' 7" Max x 8' 1" Max ( 3.84m Max x 2.46m Max )

Bathroom