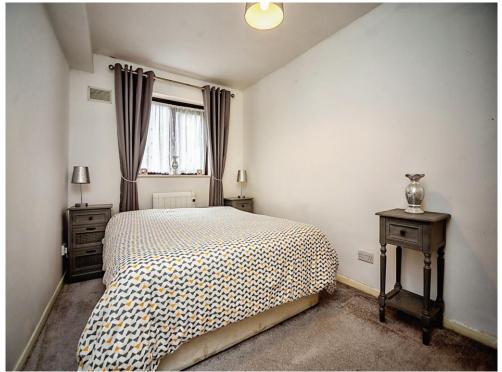

### **Entrance Hall**

Lounge 15' 8" Max x 9' 7" Max ( 4.78m Max x 2.92m Max )

Kitchen 7' 11" Max x 6' 5" Max ( 2.41m Max x 1.96m Max )

**Bedroom One** 12' 7" Max x 8' 1" Max ( 3.84m Max x 2.46m Max )

Bathroom