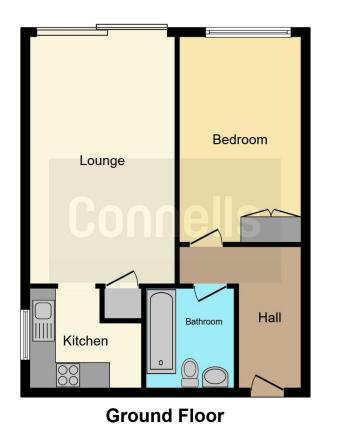

### **Entrance Hall**

Lounge 15' 8" Max x 9' 7" Max ( 4.78m Max x 2.92m Max )

Kitchen 7' 11" Max x 6' 5" Max ( 2.41m Max x 1.96m Max )

**Bedroom One** 12' 7" Max x 8' 1" Max ( 3.84m Max x 2.46m Max )

Bathroom

**Rear Garden** 

**Agents Note** This property has a lease of 63 Years. This could affect your mortgage and re-sale options. Please call the branch regarding a lease extension.

This floorplan is for illustrative purposes only and is not drawn to scale. Measurements, floor-areas, openings and orientations are approximate. They should not be relied upon for any purpose and do not form any part of an agreement. No liability is taken for any error or mis-statement. All parties must rely on their own inspections.