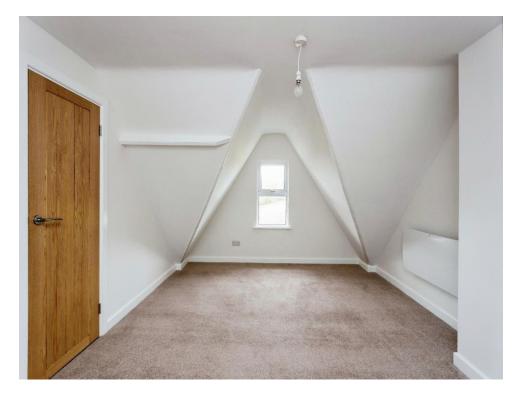

## **Bedroom Three**

14' 10" Max x 10' 10" Max ( 4.52m Max x 3.30m Max ) Restricted head height