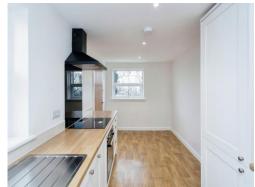

Connells

Barnhill Cottages Barn Hill Hunton Maidstone



### **Property Description**

A very well presented three bedroom house being sold with no chain and the benefit of off road parking and rear garden offering great views. The property has the added benefit of being recently renovated. To the ground floor the property comprises: Entrance hall, living room which opens to a modern fitted kitchen & the main bathroom to rear. To the first floor are two double bedrooms. To the second floor is a large master double bedroom with fitted storage. This property also offers a good sized rear enclosed garden, mainly laid to lawn, driveway parking to the front of property. Call Connells today to arrange your viewing appointment!





#### **Entrance Porch**

## Hallway

## Lounge

12' 11" max x 13' 11" max ( 3.94m max x 4.24m max )

#### Kitchen

16' 11" max x 7' 11" max ( 5.16m max x 2.41m max )

#### **Bathroom**

# Landing

## **First Floor**

#### **Bedroom One**

10' 11" max x 12' 11" max ( 3.33m max x 3.94m max )

#### **Bedroom Two**

14' 3" max x 7' 10" max ( 4.34m max x 2.39m max )

## **Second Floor**

## **Bedroom Three**

14' 10" Max x 10' 10" Max ( 4.52m Max x 3.30m Max ) Restricted head height

## Rear Garden

# **Parking**

















Residential Sales & Lettings | Mortgage Services | Conveyancing | Surveyors | Land & New Homes



This floor plan is for illustrative purposes only. It is not drawn to scale. Any measurements, floor areas (including any total floor area), openings and orientation a