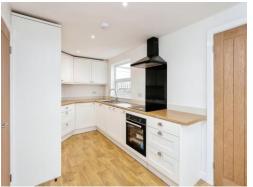

Connells

Barnhill Cottages Barn Hill Hunton Maidstone



### **Property Description**

A very well presented three bedroom house being sold with no chain and the benefit of off road parking and rear garden offering great views. The property has the added benefit of being recently renovated. To the ground floor the property comprises: Entrance hall, living room which opens to a modern fitted kitchen & the main bathroom to rear. To the first floor are two double bedrooms. To the second floor is a large master double bedroom with fitted storage. This property also offers a good sized rear enclosed garden, mainly laid to lawn, driveway parking to the front of property. Call Connells today to arrange your viewing appointment!





#### **Entrance Porch**

## Hallway

## Lounge

12' 11" max x 13' 11" max ( 3.94m max x 4.24m max )

#### Kitchen

16' 11" max x 7' 11" max ( 5.16m max x 2.41m max )

#### **Bathroom**

# Landing

## **First Floor**

#### **Bedroom One**

10' 11" max x 12' 11" max ( 3.33m max x 3.94m max )

#### **Bedroom Two**

14' 3" max x 7' 10" max ( 4.34m max x 2.39m max )

## **Second Floor**

## **Bedroom Three**

14' 10" Max x 10' 10" Max ( 4.52m Max x 3.30m Max ) Restricted head height

## Rear Garden

# **Parking**

















Residential Sales & Lettings | Mortgage Services | Conveyancing | Surveyors | Land & New Homes



This floor plan is for illustrative purposes only. It is not drawn to scale. Any measurements, floor areas (including any total floor area), openings and orientation are