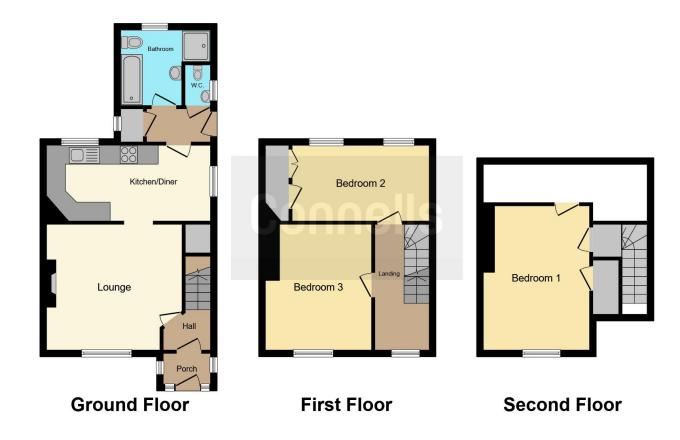

#### **Entrance Porch**

## Hallway

## Lounge

12' 11" max x 13' 11" max ( 3.94m max x 4.24m max )

#### Kitchen

16' 11" max x 7' 11" max ( 5.16m max x 2.41m max )

#### **Bathroom**

# Landing

## **First Floor**

#### **Bedroom One**

10' 11" max x 12' 11" max ( 3.33m max x 3.94m max )

#### **Bedroom Two**

14' 3" max x 7' 10" max ( 4.34m max x 2.39m max )

## **Second Floor**

## **Bedroom Three**

14' 10" Max x 10' 10" Max ( 4.52m Max x 3.30m Max ) Restricted head height

## Rear Garden