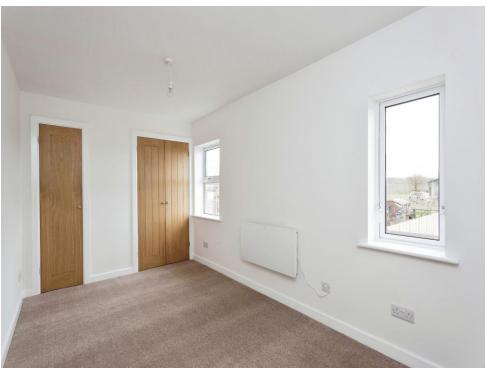

## **Bedroom Three**

14' 10" Max x 10' 10" Max ( 4.52m Max x 3.30m Max ) Restricted head height