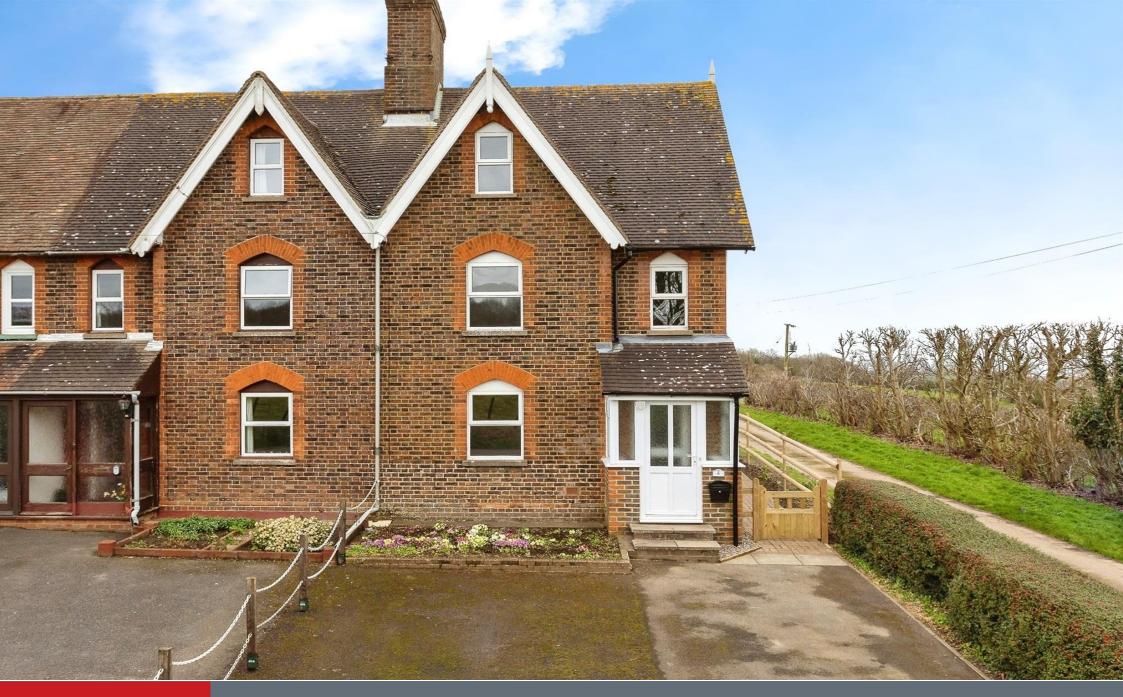

### **Property Description**

A very well presented three bedroom house being sold with no chain and the benefit of off road parking and rear garden offering great views. The property has the added benefit of being recently renovated. To the ground floor the property comprises: Entrance hall, living room which opens to a modern fitted kitchen & the main bathroom to rear. To the first floor are two double bedrooms. To the second floor is a large master double bedroom with fitted storage. This property also offers a good sized rear enclosed garden, mainly laid to lawn, driveway parking to the front of property. Call Connells today to arrange your viewing appointment!