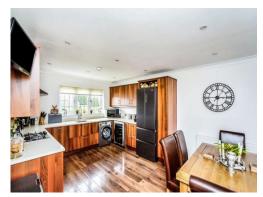

d to truly appreciate the size of this incredible family home. The ground floor consists of a large modern fitted kitchen/diner with integrated appliances, separate lounge, spacious entrance hall and downstairs w/c. Upstairs hosts two double bedrooms and a generous single with the master having the added benefit of a modern fitted ensuite shower room and a modern fitted family bathroom. Externally you have a generous sized south facing rear garden which is mainly laid to lawn with decking area ideal for outdoor dining and entertainment, along with off road driveway parking for multiple vehicles to the front and a detached garage to the rear. Situated in the highly sought-after village of Kingswood, with local amenities easily accessible. Call us today to arrange your viewing appointment!





#### **Entrance Hall**

#### Cloakroom

## Lounge

11' Max x 18' Max ( 3.35m Max x 5.49m Max )

#### Kitchen/diner

11' 4" Max x 17' Max ( 3.45m Max x 5.18m Max )

## Landing

## **Bedroom One**

11' 6" Max x 14' 4" Max ( 3.51m Max x 4.37m Max )

## **En Suite**

## **Bedroom Two**

9' 4" Max x 11' 6" Max ( 2.84m Max x 3.51m Max )

### **Bedroom Three**

10' 9" Max x 7' 6" Max ( 3.28m Max x 2.29m Max )

#### **Bathroom**

# Garage

## Driveway

















Residential Sales & Lettings | Mortgage Services | Conveyancing | Surveyors | Land & New Homes



This floor plan is for illustrative purposes only. It is not drawn to scale. Any measurements, floor areas (including any total floor area), openings and orientation are approximate. No details are guaranteed, they cannot be relied u