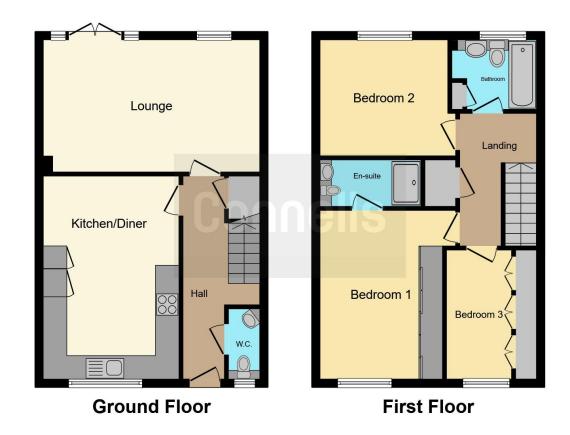

#### **Entrance Hall**

#### Cloakroom

## Lounge

11' Max x 18' Max ( 3.35m Max x 5.49m Max )

#### Kitchen/diner

11' 4" Max x 17' Max ( 3.45m Max x 5.18m Max )

## Landing

## **Bedroom One**

11' 6" Max x 14' 4" Max ( 3.51m Max x 4.37m Max )

## **En Suite**

## **Bedroom Two**

9' 4" Max x 11' 6" Max ( 2.84m Max x 3.51m Max )

### **Bedroom Three**

10' 9" Max x 7' 6" Max ( 3.28m Max x 2.29m Max )

#### **Bathroom**