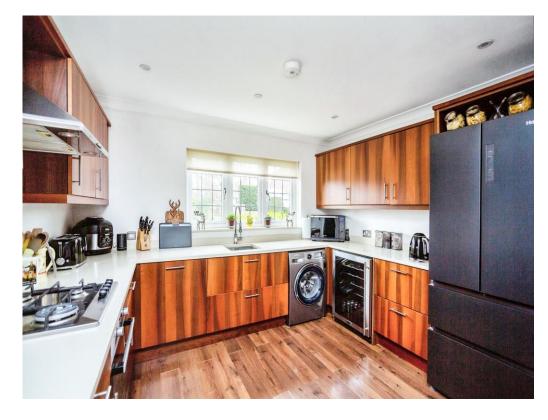

Connells

Lenham Road Kingswood Maidstone



## **Property Description**

This three bedroom mid terraced property boasts spacious living accommodation throughout and viewings are strongly reccomended to truly appreciate the size of this incredible family home. The ground floor consists of a large modern fitted kitchen/diner with integrated appliances, separate lounge, spacious entrance hall and downstairs w/c. Upstairs hosts two double bedrooms and a generous single with the master having the added benefit of a modern fitted ensuite shower room and a modern fitted family bathroom. Externally you have a generous sized south facing rear garden which is mainly laid to lawn with decking area ideal for outdoor dining and entertainment, along with off road driveway parking for multiple vehicles to the front and a detached garage to the