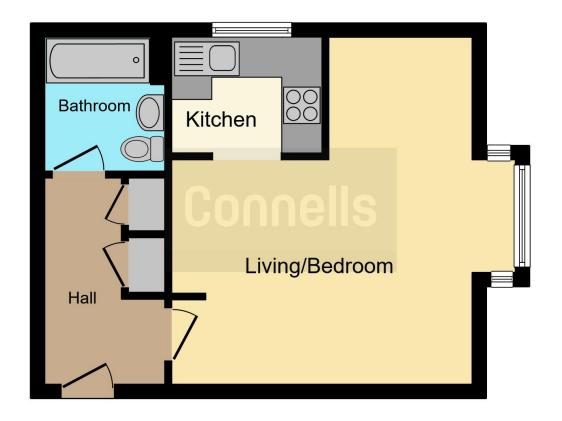

# **Entrance Hall**

Lounge/bedroom 15' 2" Max x 14' 2" Max ( 4.62m Max x 4.32m Max )

**Kitchen**7' 11" Max x 5' 11" Max ( 2.41m Max x 1.80m Max )

## **Bathroom**

To view this property please contact Connells on