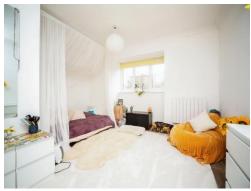

# **Entrance Hall**

Lounge/bedroom 15' 2" Max x 14' 2" Max ( 4.62m Max x 4.32m Max )

**Kitchen**7' 11" Max x 5' 11" Max ( 2.41m Max x 1.80m Max )