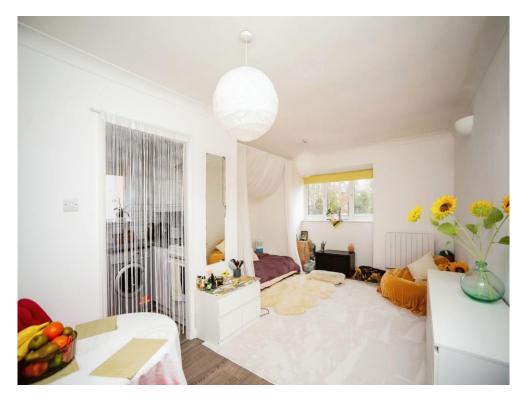

# **Entrance Hall**

Lounge/bedroom 15' 2" Max x 14' 2" Max ( 4.62m Max x 4.32m Max )

**Kitchen**7' 11" Max x 5' 11" Max ( 2.41m Max x 1.80m Max )