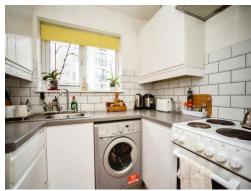

# **Entrance Hall**

Lounge/bedroom 15' 2" Max x 14' 2" Max ( 4.62m Max x 4.32m Max )

**Kitchen**7' 11" Max x 5' 11" Max ( 2.41m Max x 1.80m Max )