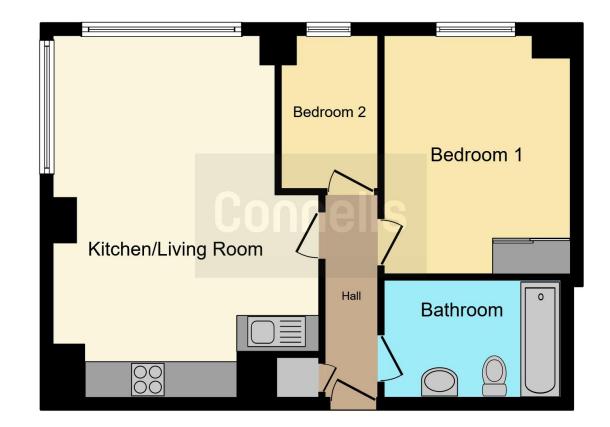

Please call Connells on 01622751034 to arrange any viewings or for any enquiries.

**Kitchen/Diner** 19' 8" Max x 15' 8" Max ( 5.99m Max x 4.78m Max )

Bedroom One 13' 2" Max x 10' 7" Max ( 4.01m Max x 3.23m Max )

**Bedroom Two** 10' 6" Max x 6' 9" Max ( 3.20m Max x 2.06m Max )

# Bathroom

This floorplan is for illustrative purposes only and is not drawn to scale. Measurements, floor-areas, openings and orientations are approximate. They should not be relied upon for any purpose and do not form any part of an agreement. No liability is taken for any error or mis-statement. All parties must rely on their own inspections.