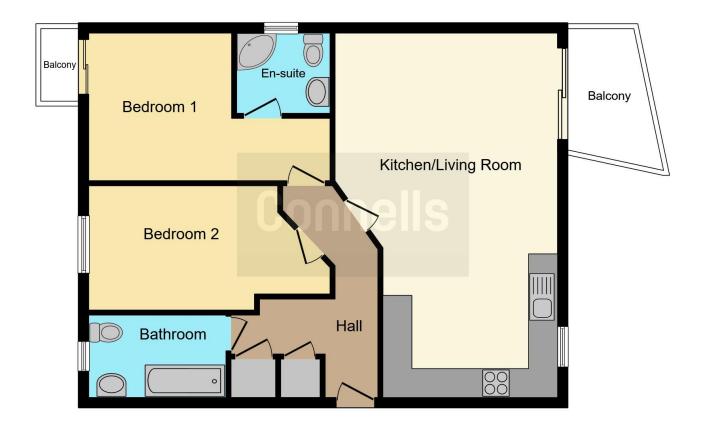

### **Property Description**

This fantastic property provides a wonderful home for anyone looking for a close distance to the town centre and transport links . The apartment comprises of entrance hall, bathroom, two bedrooms, one with en suite and lounge/kitchen/diner and main bathroom .From the entrance hall, there is further access to both bedrooms; each a well proportioned doubles, with the master bedroom benefiting from an en suite shower room. The kitchen fitted with a modern interior and in built fridge, freezer, electric oven with gas hob and a fitted washing machine. This has an open plan design with the lounge/diner; a large space ideal for relaxing or socialising, with access to a front facing balcony through large sliding doors that provide the room with a wonderful natural light. Clifford Way is situated in an excellent location within a 0.45 mile walk of Maidstone West train station and the High Street, with its wide range of shops, bars and restaurants. Maidstone is the county town of Kent and is perfectly situated in the heart of the county for easy access to London, the Kent coast, and beautiful countryside. It is a great place to live with leisure, shopping and entertainment all on the doorstep. It boasts excellent schools and good road and rail links. London is just an hour commute away while Ashford is 30 minutes.

## **Entrance Hall**

# Living Area/kitchen

25' 3" Max x 14' 8" Max ( 7.70m Max x 4.47m Max )

## **Bedroom One**

15' 10" x 10' 5" ( 4.83m x 3.17m )

**En Suite** 

## **Bedroom Two**

16' 5" x 8' 11" ( 5.00m x 2.72m )

**Bathroom** 

**Parking** 

Residential Sales & Lettings | Mortgage Services | Conveyancing | Surveyors | Land & New Homes

This floorplan is for illustrative purposes only and is not drawn to scale. Measurements, floor-areas, openings and orientations are approximate. They should not be relied upon for any purpose and do not form any part of an agreement. No liability is taken for any error or mis-statement. All parties must rely on their own inspections.