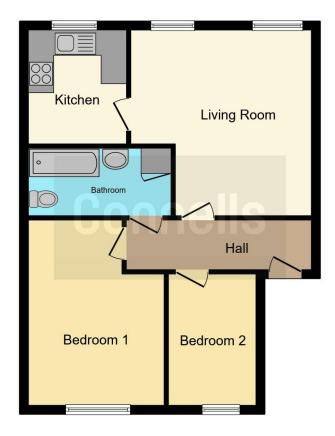

## **Property Description**

A two bedroom apartment situated on the second floor in the heart of Maidstone town centre. The accommodation comprises; spacious entrance hall opening to; large living room, separate kitchen, two bedrooms and bathroom. Outside there is an allocated parking space as well as visitor parking.

### **Entrance Hall**

# Lounge

14' 1" Max x 11' 1" Max ( 4.29m Max x 3.38m Max )

#### Kitchen

8' 9" Max x 8' Max ( 2.67m Max x 2.44m Max )

### **Bedroom One**

13' 11" Max x 10' 10" Max ( 4.24m Max x 3.30m Max )

## **Bedroom Two**

10' 2" Max x 7' 2" Max ( 3.10m Max x 2.18m Max )

### **Bathroom**

Residential Sales & Lettings | Mortgage Services | Conveyancing | Surveyors | Land & New Homes

This floorplan is for illustrative purposes only and is not drawn to scale. Measurements, floor-areas, openings and orientations are approximate. They should not be relied upon for any purpose and do not form any part of an agreement. No liability is taken for any error or mis-statement. All parties must rely on their own inspections.