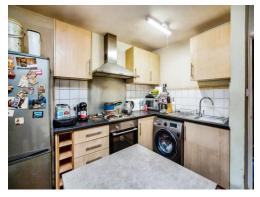

# Elizabeth House Alexandra Street Maidstone ME14 2BX

This ideal first floor property has much to offer such as a well maintained communal area. Internally you have an open planned kitchen/diner/bedroom being offered in the sought after location of Maidstone with transportation links direct into London. The modern fitted kitchen has an integral oven and hob, with extractor fan.

## Lounge/kitchen/bedroom