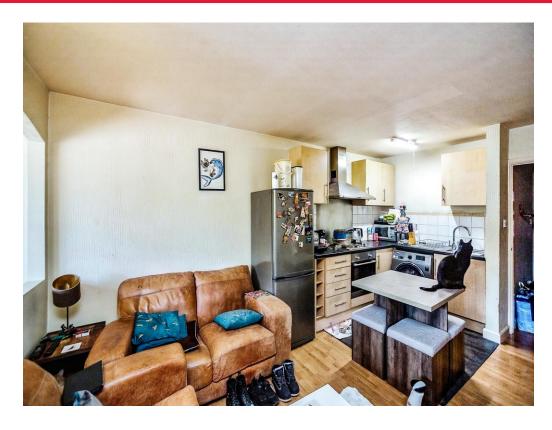

# Elizabeth House Alexandra Street Maidstone ME14 2BX

This ideal first floor property has much to offer such as a well maintained communal area. Internally you have an open planned kitchen/diner/bedroom being offered in the sought after location of Maidstone with transportation links direct into London. The modern fitted kitchen has an integral oven and hob, with extractor fan.

## Lounge/kitchen/bedroom