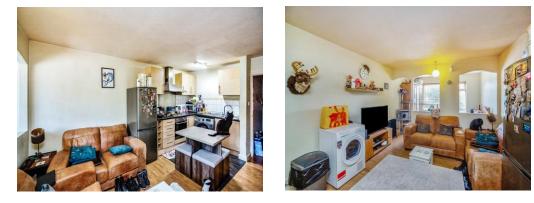

#### **Property Description**

This ideal first floor property has much to offer such as a well maintained communal area. Internally you have an open planned kitchen/diner/bedroom being offered in the sought after location of Maidstone with transportation links direct into London. The modern fitted kitchen has an integral oven and hob, with extractor fan.

### Entrance Hall

Lounge/kitchen/bedroom

Bathroom

Agents Note This property has a lease of 54 Years. This could affect your mortgage and re-sale options.

This floorplan is for illustrative purposes only and is not drawn to scale. Measurements, floor-areas, openings and orientations are approximate. They should not be relied upon for any purpose and do not form any part of an agreement. No liability is taken for any error or mis-statement. All parties must rely on their own inspections.