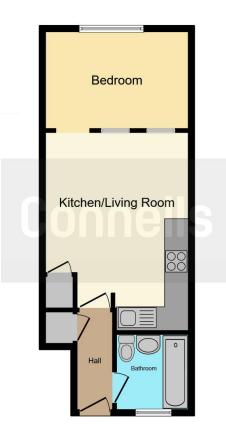

### Entrance Hall

Lounge/kitchen/bedroom

Bathroom

Agents Note This property has a lease of 54 Years. This could affect your mortgage and re-sale options.

This floorplan is for illustrative purposes only and is not drawn to scale. Measurements, floor-areas, openings and orientations are approximate. They should not be relied upon for any purpose and do not form any part of an agreement. No liability is taken for any error or mis-statement. All parties must rely on their own inspections.