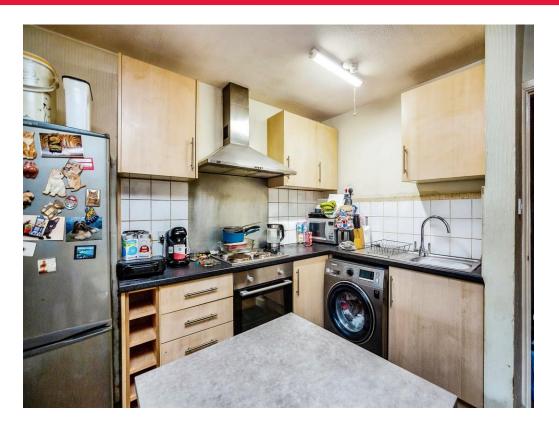

#### **Property Description**

This ideal first floor property has much to offer such as a well maintained communal area. Internally you have an open planned kitchen/diner/bedroom being offered in the sought after location of Maidstone with transportation links direct into London. The modern fitted kitchen has an integral oven and hob, with extractor fan.