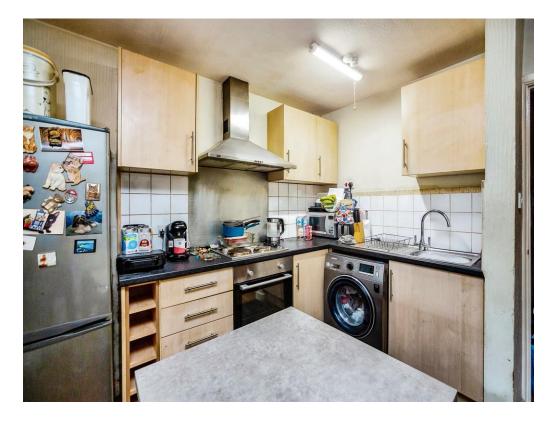

#### **Property Description**

This ideal first floor property has much to offer such as a well maintained communal area. Internally you have an open planned kitchen/diner/bedroom being offered in the sought after location of Maidstone with transportation links direct into London. The modern fitted kitchen has an integral oven and hob, with extractor fan.