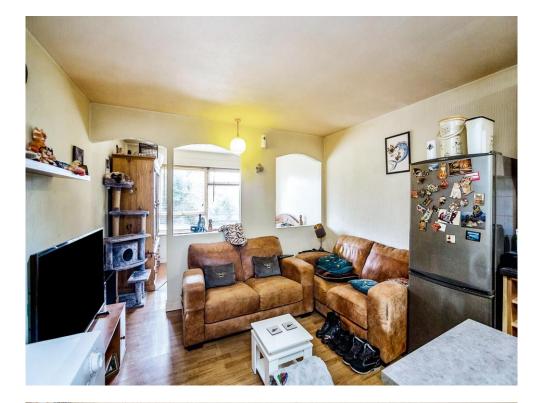

#### **Property Description**

This ideal first floor property has much to offer such as a well maintained communal area. Internally you have an open planned kitchen/diner/bedroom being offered in the sought after location of Maidstone with transportation links direct into London. The modern fitted kitchen has an integral oven and hob, with extractor fan.

# Lounge/kitchen/bedroom