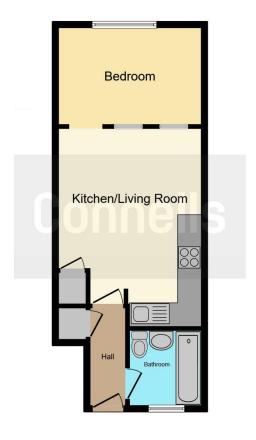

#### **Property Description**

This ideal first floor property has much to offer such as a well maintained communal area. Internally you have an open planned kitchen/diner/bedroom being offered in the sought after location of Maidstone with transportation links direct into London. The modern fitted kitchen has an integral oven and hob, with extractor fan.