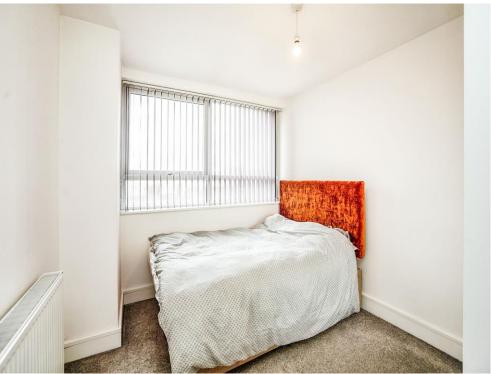

### Bedroom

10' 7" Max x 9' Max ( 3.23m Max x 2.74m Max )

Double glazed window to the front. Fitted carpet, built in wardrobe and radiator.