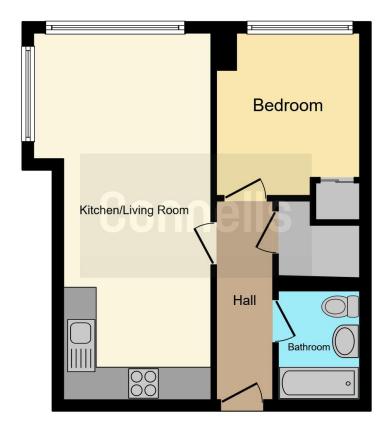

# **Property Description**

This Modern one bedroom flat has its own entrance hall, leading to lounge/kitchen diner area with all integrated kitchen appliances. A bedroom with built in wardrobe. Modern fitted bathroom.

## **Entrance Hall**

Door to the front. Storage cupboard.

Living/ Kitchen Area 13' 3" Max x 11' 1" Max ( 4.04m Max x 3.38m Max )

Living Area:

Double glazed window to the front and side. Wooden flooring. Space for dining room table and chairs

### Bedroom

10' 7" Max x 9' Max ( 3.23m Max x 2.74m Max )

Double glazed window to the front. Fitted carpet, built in wardrobe and radiator.

## **Bathroom**

Modern fitted bathroom with wash hand basin, WC, bath with shower over and shower screen. Part tiling to the walls.

To view this property please contact Connells on