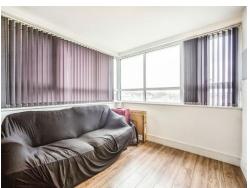

### Bedroom

10' 7" Max x 9' Max ( 3.23m Max x 2.74m Max )

Double glazed window to the front. Fitted carpet, built in wardrobe and radiator.