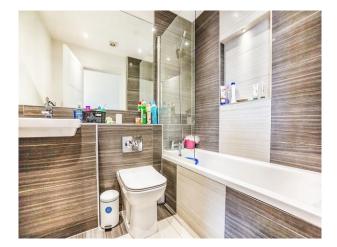

## **Bathroom**

Modern fitted bathroom with wash hand basin, WC, bath with shower over and shower screen. Part tiling to the walls.

To view this property please contact Connells on