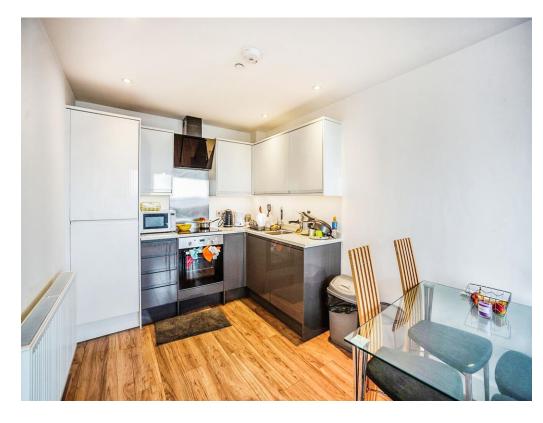

## **Entrance Hall**

Door to the front. Storage cupboard.

Living/ Kitchen Area 13' 3" Max x 11' 1" Max ( 4.04m Max x 3.38m Max )

Living Area:

Double glazed window to the front and side. Wooden flooring. Space for dining room table and chairs

#### Kitchen Area:

Modern fitted kitchen with matching wall and base units with work surfaces over, integral fridge/freezer, dishwasher, washing machine, electric oven and hob, extractor fan and radiator.