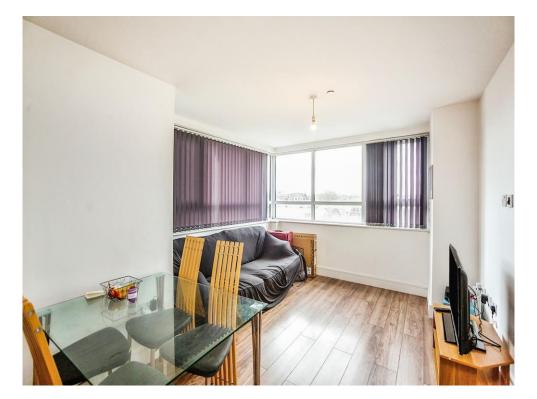

## **Entrance Hall**

Door to the front. Storage cupboard.

Living/ Kitchen Area 13' 3" Max x 11' 1" Max ( 4.04m Max x 3.38m Max )

Living Area:

Double glazed window to the front and side. Wooden flooring. Space for dining room table and chairs

#### Kitchen Area:

Modern fitted kitchen with matching wall and base units with work surfaces over, integral fridge/freezer, dishwasher, washing machine, electric oven and hob, extractor fan and radiator.