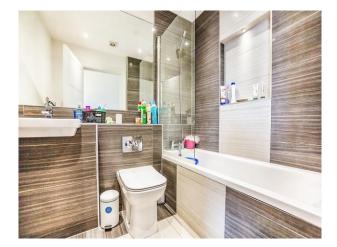

#### **Bathroom**

Modern fitted bathroom with wash hand basin, WC, bath with shower over and shower screen. Part tiling to the walls.

To view this property please contact Connells on