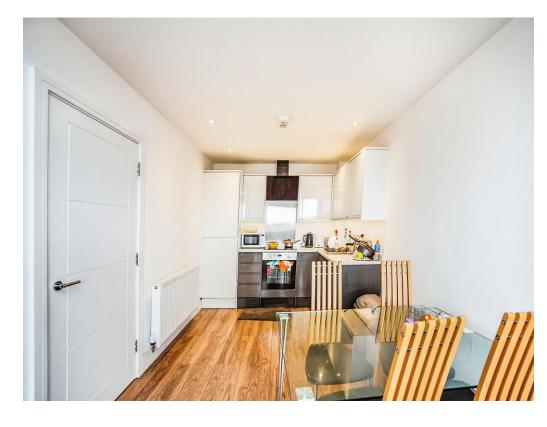

### **Entrance Hall**

Door to the front. Storage cupboard.

Living/ Kitchen Area 13' 3" Max x 11' 1" Max ( 4.04m Max x 3.38m Max )

Living Area:

Double glazed window to the front and side. Wooden flooring. Space for dining room table and chairs

#### Kitchen Area:

Modern fitted kitchen with matching wall and base units with work surfaces over, integral fridge/freezer, dishwasher, washing machine, electric oven and hob, extractor fan and radiator.