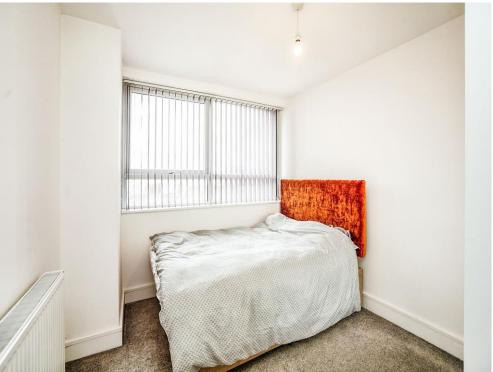

### **Bedroom**

10' 7" Max x 9' Max ( 3.23m Max x 2.74m Max )

Double glazed window to the front. Fitted carpet, built in wardrobe and radiator.