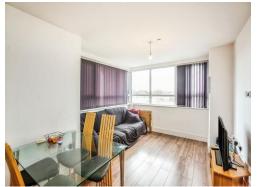

### **Entrance Hall**

Door to the front. Storage cupboard.

Living/ Kitchen Area 13' 3" Max x 11' 1" Max ( 4.04m Max x 3.38m Max )

Living Area:

Double glazed window to the front and side. Wooden flooring. Space for dining room table and chairs