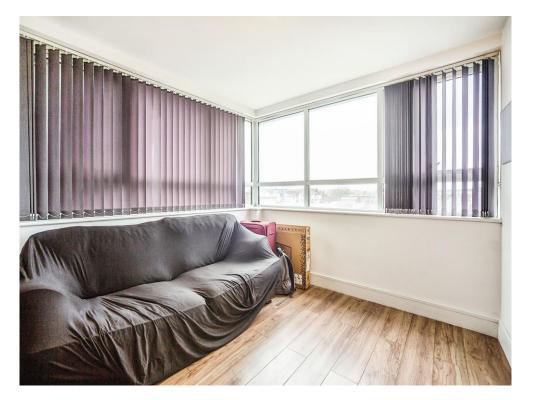

### **Entrance Hall**

Door to the front. Storage cupboard.

Living/ Kitchen Area 13' 3" Max x 11' 1" Max ( 4.04m Max x 3.38m Max )

Living Area:

Double glazed window to the front and side. Wooden flooring. Space for dining room table and chairs

#### Kitchen Area:

Modern fitted kitchen with matching wall and base units with work surfaces over, integral fridge/freezer, dishwasher, washing machine, electric oven and hob, extractor fan and radiator.