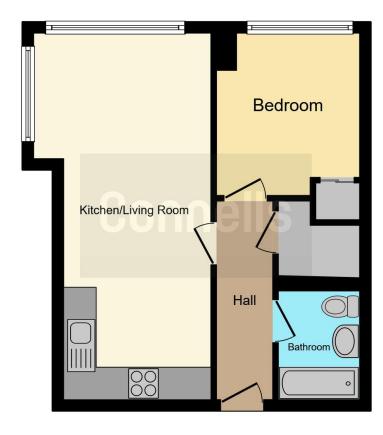

Connells

Miller Heights Lower Stone Street Maidstone

This Modern one bedroom flat has its own entrance hall, leading to lounge/kitchen diner area with all integrated kitchen appliances. A bedroom with built in wardrobe. Modern fitted bathroom.

### **Entrance Hall**

Door to the front. Storage cupboard.

Living/ Kitchen Area 13' 3" Max x 11' 1" Max ( 4.04m Max x 3.38m Max )

Living Area:

Double glazed window to the front and side. Wooden flooring. Space for dining room table and chairs

### **Bedroom**

10' 7" Max x 9' Max ( 3.23m Max x 2.74m Max )

Double glazed window to the front. Fitted carpet, built in wardrobe and radiator.

#### **Bathroom**

Modern fitted bathroom with wash hand basin, WC, bath with shower over and shower screen. Part tiling to the walls.

To view this property please contact Connells on