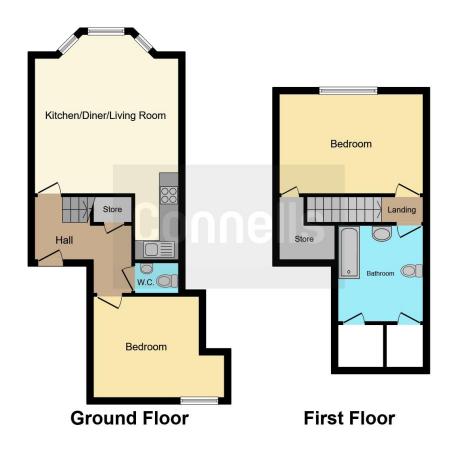

Entrance Hall Intercom, Door to front

**Cloakroom**WC and wash hand basin.

**Living Area**20' 8" max x 14' 3" max ( 6.30m max x 4.34m max )

### **Bedroom Two**

10' 8" max x 8' 10" max ( 3.25m max x 2.69m max )

# Landing

## **Bedroom One**

14' 7" max x 10' 6" max ( 4.45m max x 3.20m max )

# **Bathroom**

To view this property please contact Connells on