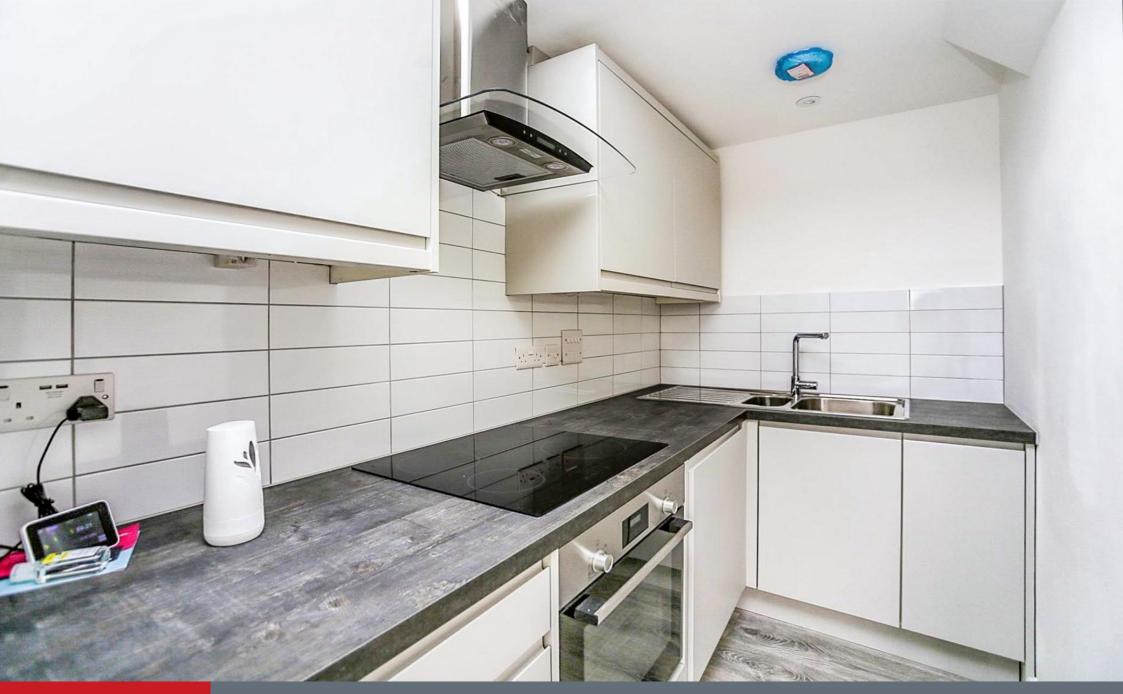

## **Property Description**

This two bedroom duplex apartment is located in the heart of Maidstone offered with no forward chain including top end appliances such as Washer Dryer, Oven and hob with hood and extractor fans, and fridge freezer this is really not one to miss out on call Connells now to arrange your viewing.

Entrance Hall Intercom, Door to front

**Cloakroom**WC and wash hand basin.

**Living Area**20' 8" max x 14' 3" max ( 6.30m max x 4.34m max )