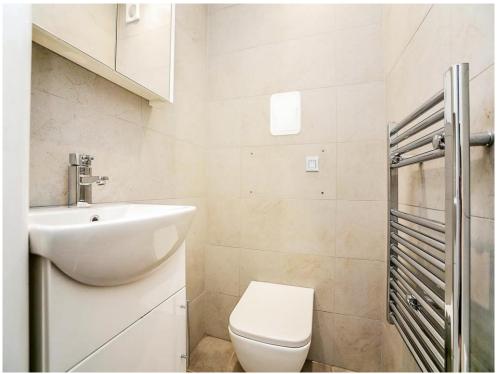

Entrance Hall Intercom, Door to front

**Cloakroom**WC and wash hand basin.

**Living Area**20' 8" max x 14' 3" max ( 6.30m max x 4.34m max )