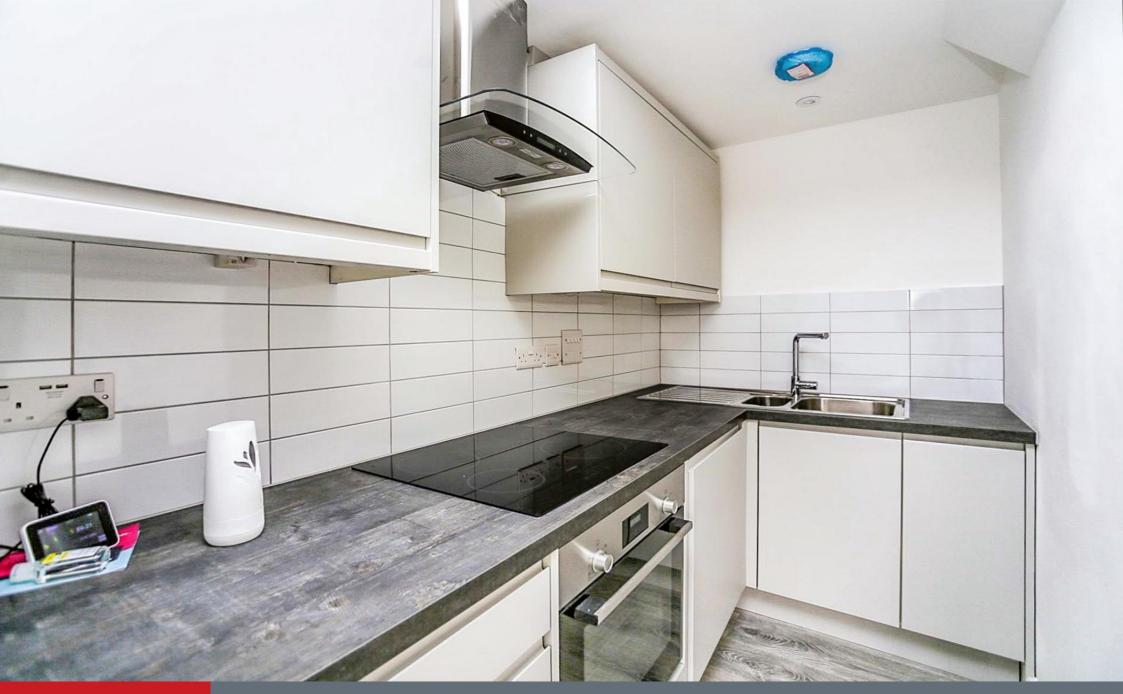

### **Property Description**

This two bedroom duplex apartment is located in the heart of Maidstone offered with no forward chain including top end appliances such as Washer Dryer, Oven and hob with hood and extractor fans, and fridge freezer this is really not one to miss out on call Connells now to arrange your viewing.

Entrance Hall Intercom, Door to front

**Cloakroom**WC and wash hand basin.

**Living Area**20' 8" max x 14' 3" max ( 6.30m max x 4.34m max )