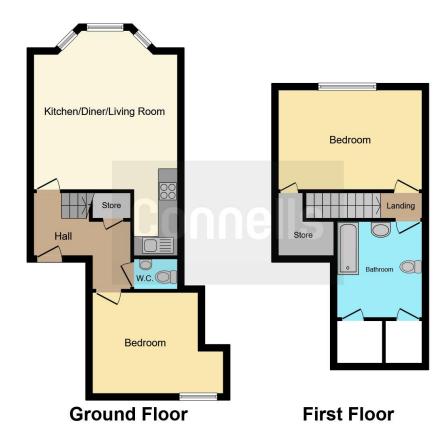

Entrance Hall Intercom, Door to front

**Cloakroom**WC and wash hand basin.

**Living Area**20' 8" max x 14' 3" max ( 6.30m max x 4.34m max )

### **Bedroom Two**

10' 8" max x 8' 10" max ( 3.25m max x 2.69m max )

## Landing

## **Bedroom One**

14' 7" max x 10' 6" max ( 4.45m max x 3.20m max )

## **Bathroom**

To view this property please contact Connells on