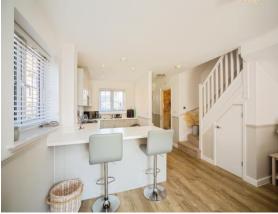

## Robin Road Finberry Ashford TN25 7GP

**Open Plan Lounge/Diner** 18' 2" x 14' 4" ( 5.54m x 4.37m )

18' 2" x 14' 4" ( 5.54m x 4.37m ) **Kitchen** 8' 8" x 7' 2" ( 2.64m x 2.18m ) **Cloakroom** 3' 1" x 6' 3" ( 0.94m x 1.91m ) **Bedroom 1** 10' 7" x 14' 4" ( 3.23m x 4.37m ) **Bedroom 2** 8' 3" x 12' 4" ( 2.51m x 3.76m ) **Bathroom** 6' 7" x 8' ( 2.01m x 2.44m ) **Agents Note** 