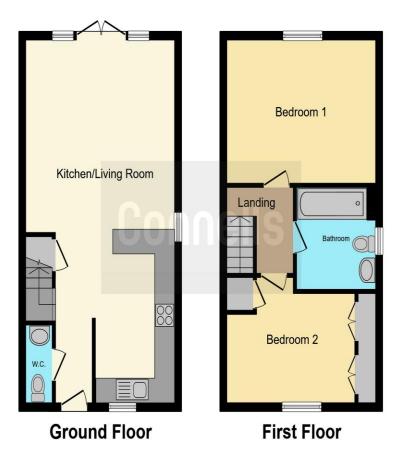

## Robin Road Finberry Ashford TN25 7GP

**Open Plan Lounge/Diner** 18' 2" x 14' 4" ( 5.54m x 4.37m )

18' 2" x 14' 4" ( 5.54m x 4.37m ) **Kitchen** 8' 8" x 7' 2" ( 2.64m x 2.18m ) **Cloakroom** 3' 1" x 6' 3" ( 0.94m x 1.91m ) **Bedroom 1** 10' 7" x 14' 4" ( 3.23m x 4.37m ) **Bedroom 2** 8' 3" x 12' 4" ( 2.51m x 3.76m ) **Bathroom** 6' 7" x 8' ( 2.01m x 2.44m ) **Agents Note** 

The sellers advise that they pay  $\pounds400$  per annum as a contribution towards upkeep.

This floor plan is for illustrative purposes only. It is not drawn to scale. Any measurements, floor areas (including any total floor area), openings and orientation are approximate. No details are guaranteed, they cannot be relied upon for any purpose and they do not form part of any agreement. No liability is taken for any error, omission or misstatement. A party must rely upon its own inspection(s). Powered by www.focalagent.com