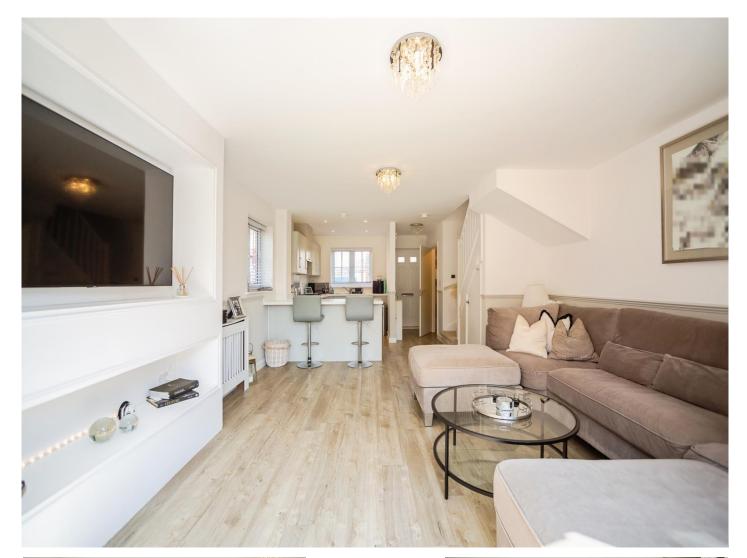

## Robin Road Finberry Ashford TN25 7GP

**Open Plan Lounge/Diner** 18' 2" x 14' 4" ( 5.54m x 4.37m )

18' 2" x 14' 4" ( 5.54m x 4.37m ) **Kitchen** 8' 8" x 7' 2" ( 2.64m x 2.18m ) **Cloakroom** 3' 1" x 6' 3" ( 0.94m x 1.91m ) **Bedroom 1** 10' 7" x 14' 4" ( 3.23m x 4.37m ) **Bedroom 2** 8' 3" x 12' 4" ( 2.51m x 3.76m ) **Bathroom** 6' 7" x 8' ( 2.01m x 2.44m ) **Agents Note** 