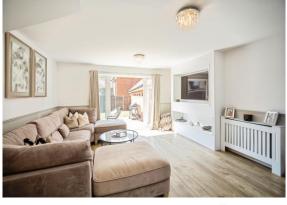

## Robin Road Finberry Ashford TN25 7GP

**Open Plan Lounge/Diner** 18' 2" x 14' 4" ( 5.54m x 4.37m )

18' 2" x 14' 4" ( 5.54m x 4.37m ) **Kitchen** 8' 8" x 7' 2" ( 2.64m x 2.18m ) **Cloakroom** 3' 1" x 6' 3" ( 0.94m x 1.91m ) **Bedroom 1** 10' 7" x 14' 4" ( 3.23m x 4.37m ) **Bedroom 2** 8' 3" x 12' 4" ( 2.51m x 3.76m ) **Bathroom** 6' 7" x 8' ( 2.01m x 2.44m ) **Agents Note** 