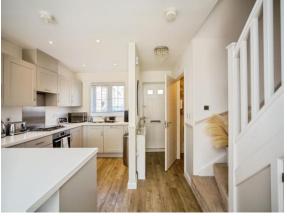

## Robin Road Finberry Ashford TN25 7GP

**Open Plan Lounge/Diner** 18' 2" x 14' 4" ( 5.54m x 4.37m )

18' 2" x 14' 4" ( 5.54m x 4.37m ) **Kitchen** 8' 8" x 7' 2" ( 2.64m x 2.18m ) **Cloakroom** 3' 1" x 6' 3" ( 0.94m x 1.91m ) **Bedroom 1** 10' 7" x 14' 4" ( 3.23m x 4.37m ) **Bedroom 2** 8' 3" x 12' 4" ( 2.51m x 3.76m ) **Bathroom** 6' 7" x 8' ( 2.01m x 2.44m ) **Agents Note** 