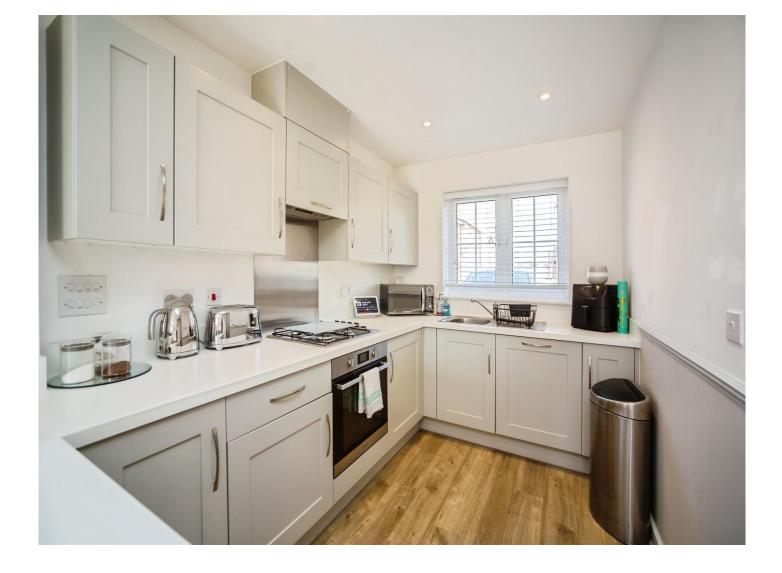

## Robin Road Finberry Ashford TN25 7GP

**Open Plan Lounge/Diner** 18' 2" x 14' 4" ( 5.54m x 4.37m )

18' 2" x 14' 4" ( 5.54m x 4.37m ) **Kitchen** 8' 8" x 7' 2" ( 2.64m x 2.18m ) **Cloakroom** 3' 1" x 6' 3" ( 0.94m x 1.91m ) **Bedroom 1** 10' 7" x 14' 4" ( 3.23m x 4.37m ) **Bedroom 2** 8' 3" x 12' 4" ( 2.51m x 3.76m ) **Bathroom** 6' 7" x 8' ( 2.01m x 2.44m ) **Agents Note** 