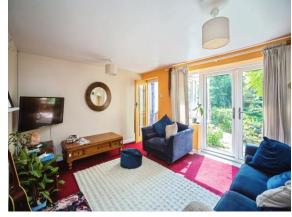

## Lees Road Willesborough Ashford TN24 0NN

Lounge 11' 5" x 14' 1" ( 3.48m x 4.29m ) Kitchen/Diner

14' 4" x 12' 3" ( 4.37m x 3.73m )

Conservatory

8' x 5' 5" ( 2.44m x 1.65m ) **Bedroom 1** 

10' 8" x 12' 2" ( 3.25m x 3.71m ) **Bedroom 2** 