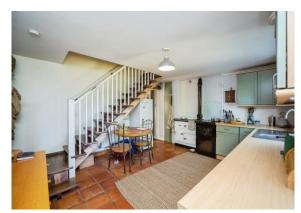

## Lees Road Willesborough Ashford TN24 0NN

Lounge 11' 5" x 14' 1" ( 3.48m x 4.29m ) Kitchen/Diner

14' 4" x 12' 3" ( 4.37m x 3.73m )

Conservatory

8' x 5' 5" ( 2.44m x 1.65m ) **Bedroom 1** 

10' 8" x 12' 2" ( 3.25m x 3.71m ) **Bedroom 2** 