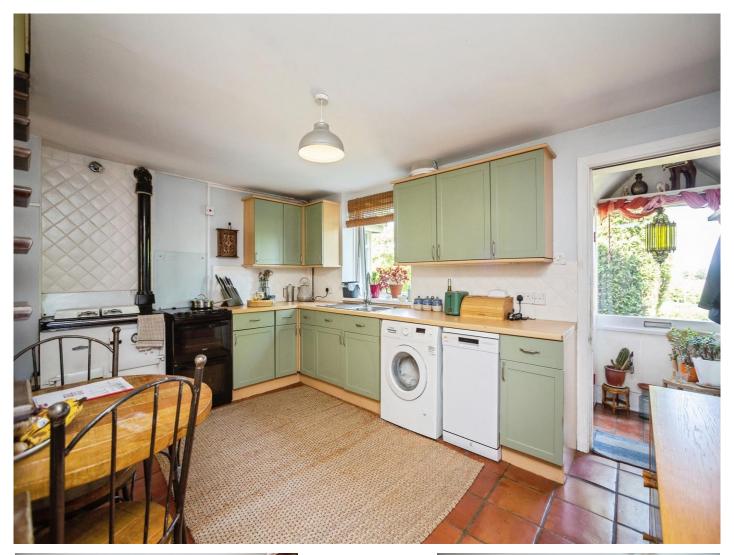

## Lees Road Willesborough Ashford TN24 0NN

Lounge 11' 5" x 14' 1" ( 3.48m x 4.29m ) Kitchen/Diner

14' 4" x 12' 3" ( 4.37m x 3.73m )

Conservatory

8' x 5' 5" ( 2.44m x 1.65m ) **Bedroom 1** 

10' 8" x 12' 2" ( 3.25m x 3.71m ) **Bedroom 2** 