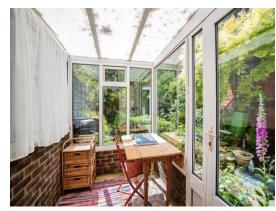

## Lees Road Willesborough Ashford TN24 0NN

Lounge 11' 5" x 14' 1" ( 3.48m x 4.29m ) Kitchen/Diner

14' 4" x 12' 3" ( 4.37m x 3.73m )

Conservatory

8' x 5' 5" ( 2.44m x 1.65m ) **Bedroom 1** 

10' 8" x 12' 2" ( 3.25m x 3.71m ) **Bedroom 2** 