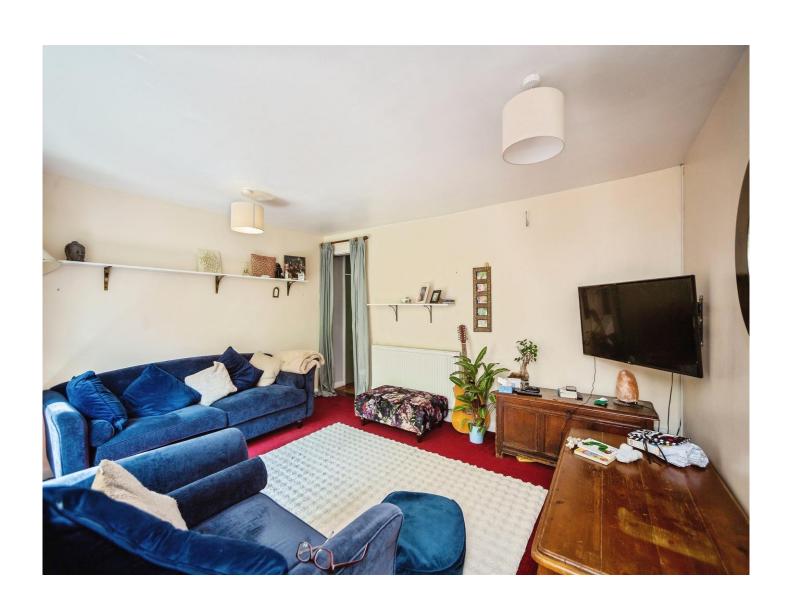

## Lees Road Willesborough Ashford TN24 0NN

Lounge 11' 5" x 14' 1" ( 3.48m x 4.29m ) Kitchen/Diner

14' 4" x 12' 3" ( 4.37m x 3.73m )

Conservatory

8' x 5' 5" ( 2.44m x 1.65m ) **Bedroom 1** 

10' 8" x 12' 2" ( 3.25m x 3.71m ) **Bedroom 2** 