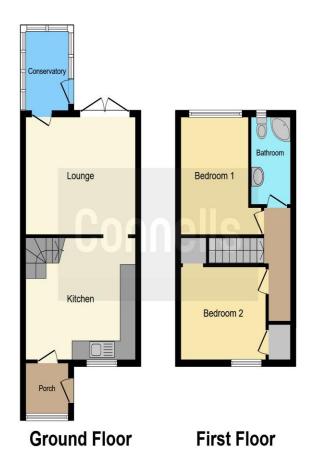

11' 2" x 9' 9" ( 3.40m x 2.97m )

**Bathroom** 

9' 2" x 5' 4" ( 2.79m x 1.63m ) **Agents Note** 

A right of way exists, please contact the branch for further details.

This floor plan is for illustrative purposes only. It is not drawn to scale. Any measurements, floor areas (including any total floor area), openings and orientation are approximate. No details are guaranteed, they cannot be relied upon for any purpose and they do not form part of any agreement. No liability is taken for any error, omission or misstatement. A party must rely upon its own inspection(s). Powered by www.focalagent.com