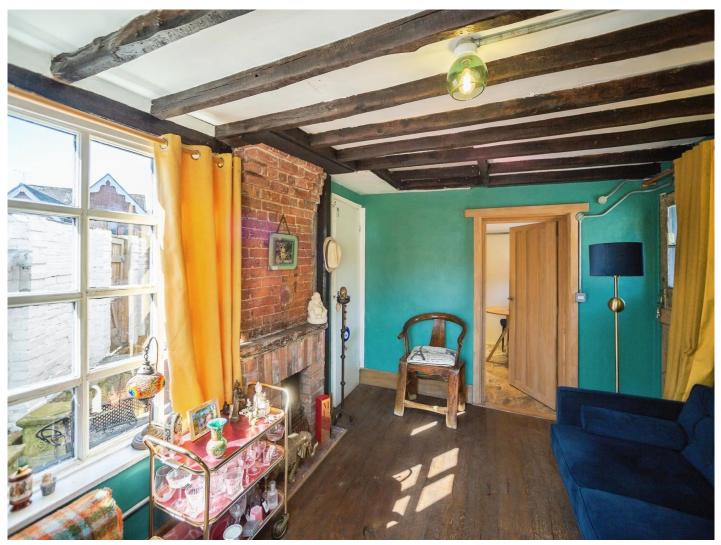

#### Lounge

10' 3" x 13' 1" ( 3.12m x 3.99m ) **Kitchen/Diner** 8' 3" x 13' 6" ( 2.51m x 4.11m ) **Bathroom** 7' 6" x 9' 6" ( 2.29m x 2.90m ) **Bedroom** 13' x 10' 3" ( 3.96m x 3.12m ) **Agents Note** 