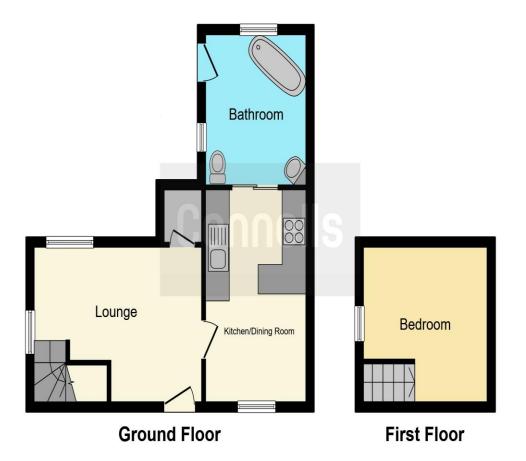

#### Lounge

10' 3" x 13' 1" ( 3.12m x 3.99m ) **Kitchen/Diner** 8' 3" x 13' 6" ( 2.51m x 4.11m ) **Bathroom** 7' 6" x 9' 6" ( 2.29m x 2.90m ) **Bedroom** 13' x 10' 3" ( 3.96m x 3.12m ) **Agents Note** 

This floor plan is for illustrative purposes only. It is not drawn to scale. Any measurements, floor areas (including any total floor area), openings and orientation are approximate. No details are guaranteed, they cannot be relied upon for any purpose and they do not form part of any agreement. No liability is taken for any error, omission or misstatement. A party must rely upon its own inspection(s). Powered by www.focalagent.com