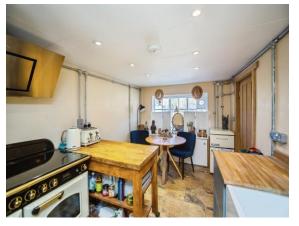

#### Lounge

10' 3" x 13' 1" ( 3.12m x 3.99m ) **Kitchen/Diner** 8' 3" x 13' 6" ( 2.51m x 4.11m ) **Bathroom** 7' 6" x 9' 6" ( 2.29m x 2.90m ) **Bedroom** 13' x 10' 3" ( 3.96m x 3.12m ) **Agents Note** 