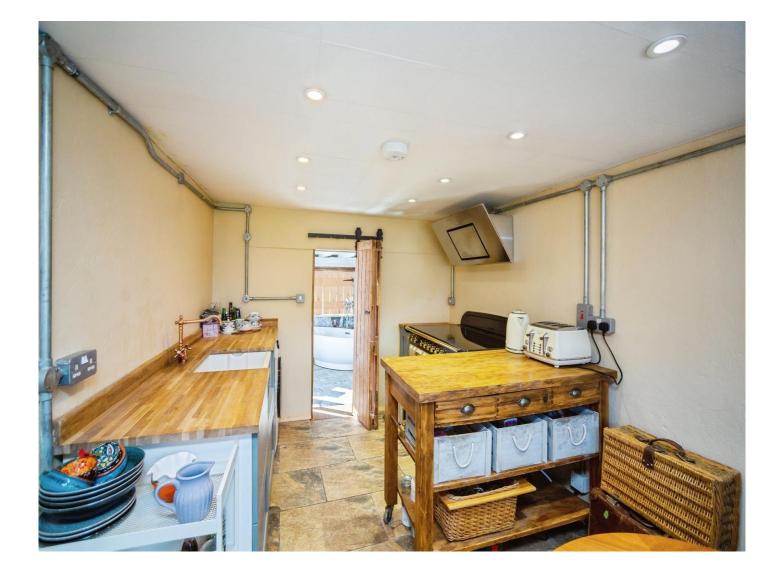

#### Lounge

10' 3" x 13' 1" ( 3.12m x 3.99m ) **Kitchen/Diner** 8' 3" x 13' 6" ( 2.51m x 4.11m ) **Bathroom** 7' 6" x 9' 6" ( 2.29m x 2.90m ) **Bedroom** 13' x 10' 3" ( 3.96m x 3.12m ) **Agents Note** 