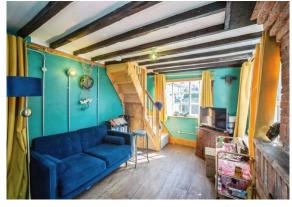

#### Lounge

10' 3" x 13' 1" ( 3.12m x 3.99m ) **Kitchen/Diner** 8' 3" x 13' 6" ( 2.51m x 4.11m ) **Bathroom** 7' 6" x 9' 6" ( 2.29m x 2.90m ) **Bedroom** 13' x 10' 3" ( 3.96m x 3.12m ) **Agents Note** 