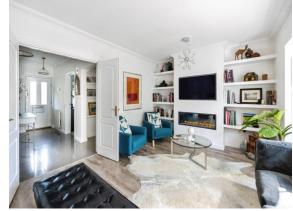

The Property

## **Ground Floor**

Lounge

13' 9" x 15' 6" ( 4.19m x 4.72m )

Kitchen/Diner

10' 1" x 25' 2" ( 3.07m x 7.67m )

Study

8' 5" x 7' 7" ( 2.57m x 2.31m )

Cloakroom