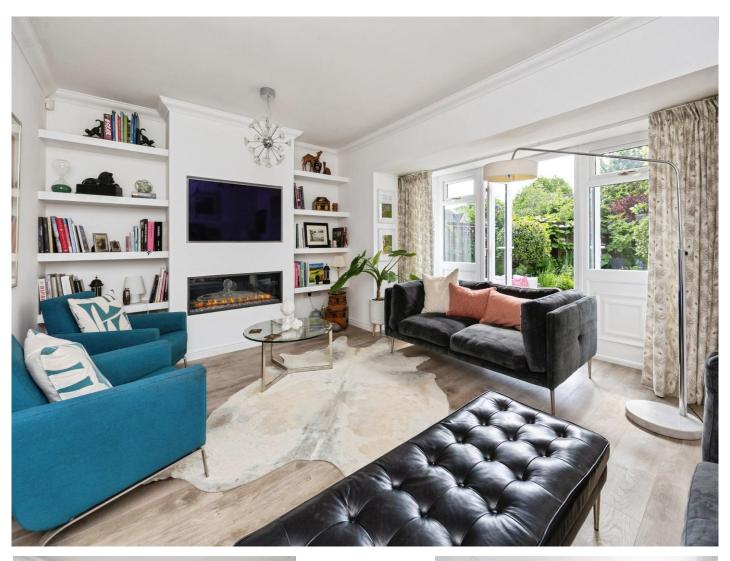

## **Ground Floor**

Lounge

13' 9" x 15' 6" ( 4.19m x 4.72m )

Kitchen/Diner

10' 1" x 25' 2" ( 3.07m x 7.67m )

Study

8' 5" x 7' 7" ( 2.57m x 2.31m )

Cloakroom