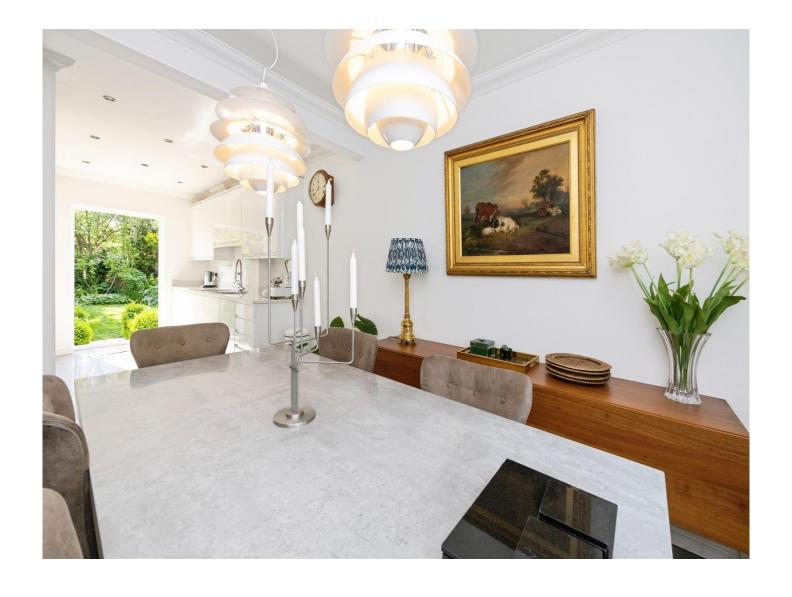

The Property

## **Ground Floor**

Lounge

13' 9" x 15' 6" ( 4.19m x 4.72m )

Kitchen/Diner

10' 1" x 25' 2" ( 3.07m x 7.67m )

Study

8' 5" x 7' 7" ( 2.57m x 2.31m )

Cloakroom