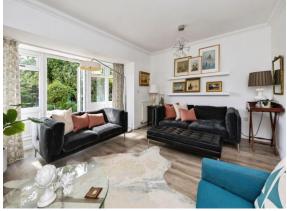

## **Ground Floor**

Lounge

13' 9" x 15' 6" ( 4.19m x 4.72m )

Kitchen/Diner

10' 1" x 25' 2" ( 3.07m x 7.67m )

Study

8' 5" x 7' 7" ( 2.57m x 2.31m )

Cloakroom