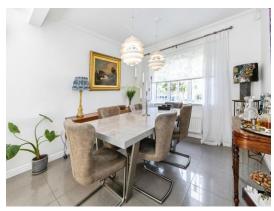

The Property

## **Ground Floor**

Lounge

13' 9" x 15' 6" ( 4.19m x 4.72m )

Kitchen/Diner

10' 1" x 25' 2" ( 3.07m x 7.67m )

Study

8' 5" x 7' 7" ( 2.57m x 2.31m )

Cloakroom