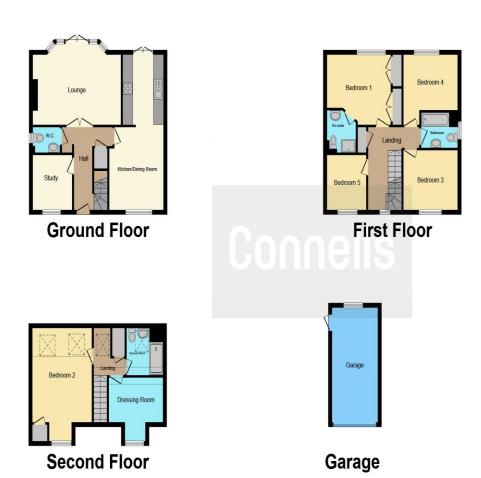

## **Ground Floor**

Lounge

13' 9" x 15' 6" ( 4.19m x 4.72m )

Kitchen/Diner

10' 1" x 25' 2" ( 3.07m x 7.67m )

Study

8' 5" x 7' 7" ( 2.57m x 2.31m )

Cloakroom

4' 8" x 4' 1" ( 1.42m x 1.24m )

First Floor

**Bedroom 1** 

12' 8" x 11' ( 3.86m x 3.35m )

**En-Suite** 

6' 6" x 6' 8" ( 1.98m x 2.03m )

**Bedroom 3** 

10' 9" x 11' 4" ( 3.28m x 3.45m )

Bedroom 4

9' 8" x 10' 4" ( 2.95m x 3.15m )

Bedroom 5

9' 4" x 8' 5" ( 2.84m x 2.57m )

**Family Bathroom** 

7' x 5' 7" ( 2.13m x 1.70m ) Second Floor

**Bedroom 2** 

16' 1" x 12' 1" ( 4.90m x 3.68m )

Dressing Room 8' x 10' 4" ( 2.44m x 3.15m ) Shower Room

7' 5" x 6' 5" ( 2.26m x 1.96m )

This floor plan is for illustrative purposes only. It is not drawn to scale. Any measurements, floor areas (including any total floor area), openings and orientation are approximate. No details are guaranteed, they cannot be relied upon for any purpose and they do not form part of any agreement. No liability is taken for any error, omission or misstatement. A party must rely upon its own inspection(s). Powered by www.focalagent.com