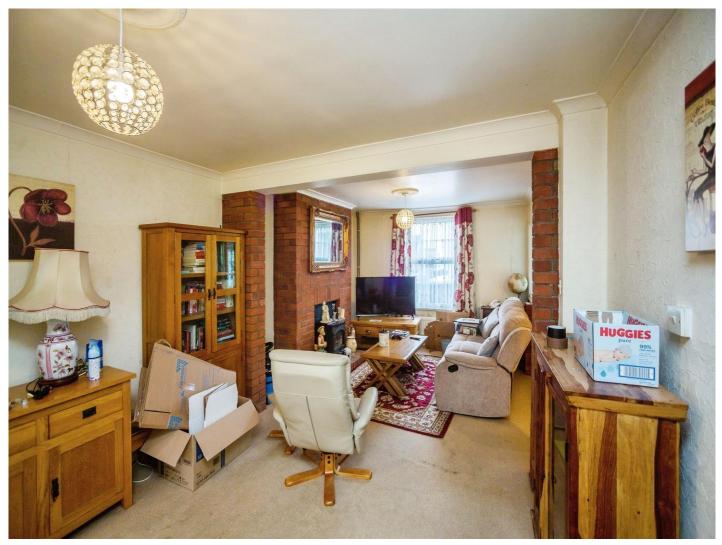

#### **Open Plan Lounge/Diner**

22' 5" x 14' 2" ( 6.83m x 4.32m ) **Kitchen** 11' 8" x 13' 8" ( 3.56m x 4.17m ) **Bedroom 1** 10' 9" x 12' 5" ( 3.28m x 3.78m ) **Bedroom 2** 8' 2" x 8' 4" ( 2.49m x 2.54m ) **Bedroom 3** 11' 1" x 9' 3" ( 3.38m x 2.82m ) **Bathroom** 8' 9" x 7' ( 2.67m x 2.13m ) **Agents Note** 