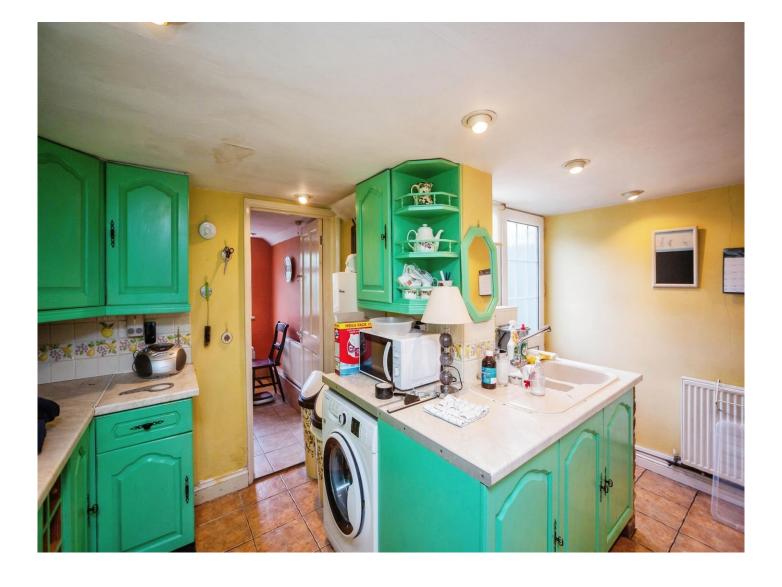

#### **Open Plan Lounge/Diner**

22' 5" x 14' 2" ( 6.83m x 4.32m ) **Kitchen** 11' 8" x 13' 8" ( 3.56m x 4.17m ) **Bedroom 1** 10' 9" x 12' 5" ( 3.28m x 3.78m ) **Bedroom 2** 8' 2" x 8' 4" ( 2.49m x 2.54m ) **Bedroom 3** 11' 1" x 9' 3" ( 3.38m x 2.82m ) **Bathroom** 8' 9" x 7' ( 2.67m x 2.13m ) **Agents Note** 