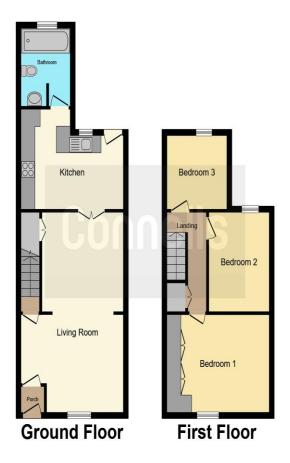

#### **Open Plan Lounge/Diner**

22' 5" x 14' 2" ( 6.83m x 4.32m ) **Kitchen** 11' 8" x 13' 8" ( 3.56m x 4.17m ) **Bedroom 1** 10' 9" x 12' 5" ( 3.28m x 3.78m ) **Bedroom 2** 8' 2" x 8' 4" ( 2.49m x 2.54m ) **Bedroom 3** 11' 1" x 9' 3" ( 3.38m x 2.82m ) **Bathroom** 8' 9" x 7' ( 2.67m x 2.13m ) **Agents Note** 

The sale of this Property is subject to Grant of Probate. Please seek an update from the Branch with regards to the potential timeframes involved.

This floor plan is for illustrative purposes only. It is not drawn to scale. Any measurements, floor areas (including any total floor area), openings and orientation are approximate. No details are guaranteed, they cannot be relied upon for any purpose and they do not form part of any agreement. No liability is taken for any error, omission or misstatement. A party must rely upon its own inspection(s). Powered by www.focalagent.com