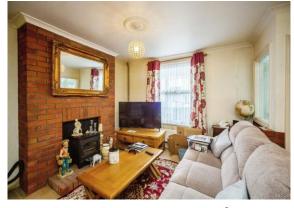

#### **Open Plan Lounge/Diner**

22' 5" x 14' 2" ( 6.83m x 4.32m ) **Kitchen** 11' 8" x 13' 8" ( 3.56m x 4.17m ) **Bedroom 1** 10' 9" x 12' 5" ( 3.28m x 3.78m ) **Bedroom 2** 8' 2" x 8' 4" ( 2.49m x 2.54m ) **Bedroom 3** 11' 1" x 9' 3" ( 3.38m x 2.82m ) **Bathroom** 8' 9" x 7' ( 2.67m x 2.13m ) **Agents Note** 