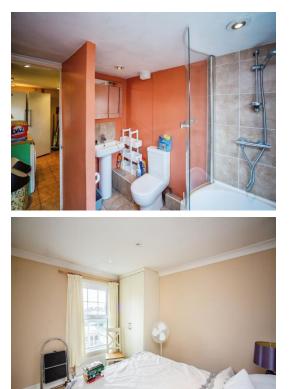

#### **Open Plan Lounge/Diner**

22' 5" x 14' 2" ( 6.83m x 4.32m ) **Kitchen** 11' 8" x 13' 8" ( 3.56m x 4.17m ) **Bedroom 1** 10' 9" x 12' 5" ( 3.28m x 3.78m ) **Bedroom 2** 8' 2" x 8' 4" ( 2.49m x 2.54m ) **Bedroom 3** 11' 1" x 9' 3" ( 3.38m x 2.82m ) **Bathroom** 8' 9" x 7' ( 2.67m x 2.13m ) **Agents Note** 