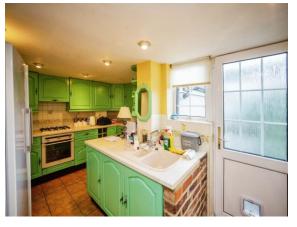

#### **Open Plan Lounge/Diner**

22' 5" x 14' 2" ( 6.83m x 4.32m ) **Kitchen** 11' 8" x 13' 8" ( 3.56m x 4.17m ) **Bedroom 1** 10' 9" x 12' 5" ( 3.28m x 3.78m ) **Bedroom 2** 8' 2" x 8' 4" ( 2.49m x 2.54m ) **Bedroom 3** 11' 1" x 9' 3" ( 3.38m x 2.82m ) **Bathroom** 8' 9" x 7' ( 2.67m x 2.13m ) **Agents Note** 