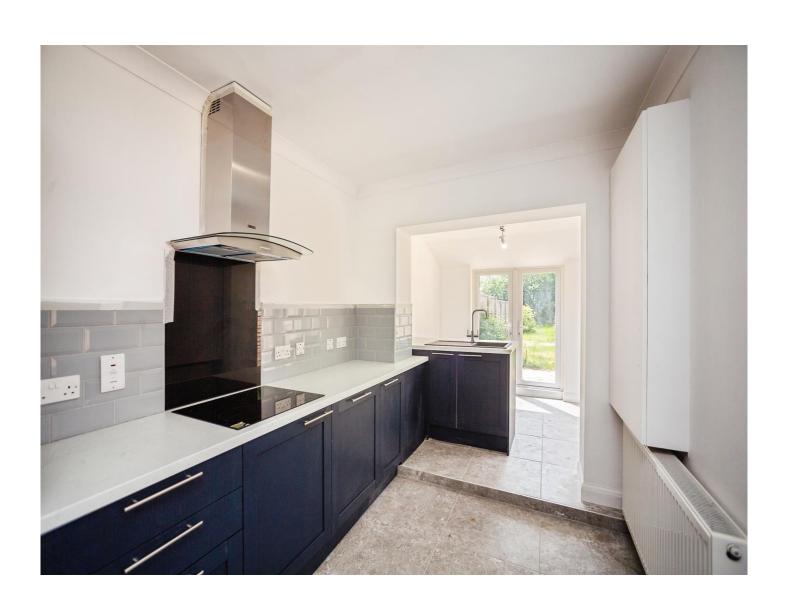

## Christchurch Road Ashford TN23 7XB

Lounge 13' 6" x 10' 6" ( 4.11m x 3.20m ) Dining Room

7' 6" x 11' 7" ( 2.29m x 3.53m )

Kitchen

22' 3" x 8' 9" ( 6.78m x 2.67m )

Cloakroom

5' x 3' 2" ( 1.52m x 0.97m ) **Bedroom 1** 