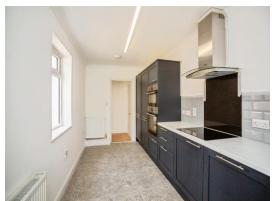

## Christchurch Road Ashford TN23 7XB

Lounge 13' 6" x 10' 6" ( 4.11m x 3.20m ) Dining Room

7' 6" x 11' 7" ( 2.29m x 3.53m )

Kitchen

22' 3" x 8' 9" ( 6.78m x 2.67m )

Cloakroom

5' x 3' 2" ( 1.52m x 0.97m ) **Bedroom 1** 