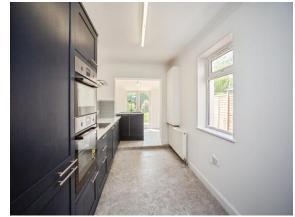

## Christchurch Road Ashford TN23 7XB

Lounge 13' 6" x 10' 6" ( 4.11m x 3.20m ) Dining Room

7' 6" x 11' 7" ( 2.29m x 3.53m )

Kitchen

22' 3" x 8' 9" ( 6.78m x 2.67m )

Cloakroom

5' x 3' 2" ( 1.52m x 0.97m ) **Bedroom 1** 